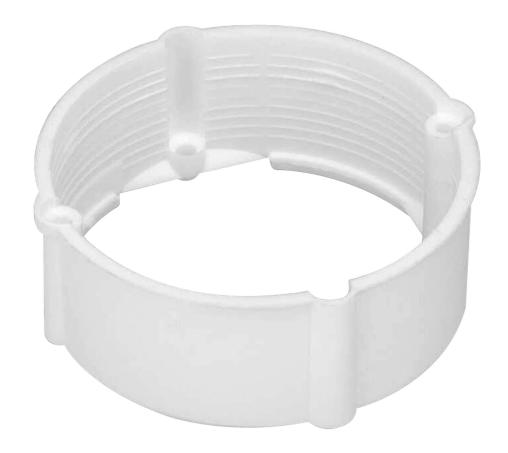

## PRODUCT DESCRIPTION

The extension ring is a practical solution for extending electrical installation boxes. Thanks to its robust construction, it ensures precise installation of electrical accessories and effective protection of the installation.

It can be used in both masonry and plasterboard walls. Ring with a levelling height of 24 mm and a diameter of 60 mm.

The package contains  $3 \, \text{rings}$  in white and  $6 \, \text{mounting}$  screws.