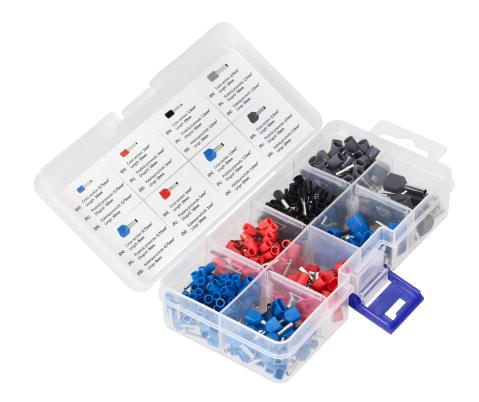

#### **PRODUCT DESCRIPTION**

Set of insulated end terminals that can be clenched on cable ends. Tube terminals help to join cables in a neat and fixed manner. Thanks to the use of end terminals, stranded wires can be entered to push-in connectors and they help to increase the quality of screw connection. The set includes 350 elements – single tube terminals: 0.75mm x 2.10mm - 80 pcs; 1mm2 x 10mm: 70 pcs; 1.5mm2 x 10mm: 60 pcs; 2.5mm2 x 10mm: 50 pcs and double tube terminals: 0.75mm2 x 8mm: 30 pcs; 1mm2 x 10mm: 25 pcs; 1.5mm2 x 10mm: 20 pcs; 2.5mm2 x 10mm: 15 pcs.