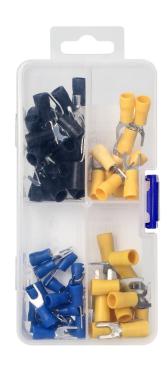

## PRODUCT DESCRIPTION

Set of insulated spade terminals that can be clenched on stranded cable ends. Spade terminals help to join cables in a neat and fixed manner. Thanks to the spade, the cable can be connected to other appliances. The set includes 95 elements -2.5mm2 x M4: 30 pcs; 2.5mm2 x M6: 30 pcs; 6mm2 x M4: 20 pcs; 6mm2 x M6; 15 pcs.