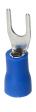

## PRODUCT DESCRIPTION

Set of insulated spade terminals that can be clenched on stranded cable ends. Spade terminals help to join cables in a neat and fixed manner. Thanks to the spade, the cable can be connected to other appliances. The set includes 95 elements -2.5mm2 x M4: 30 pcs; 2.5mm2 x M6: 30 pcs; 6mm2 x M4: 20 pcs; 6mm2 x M6; 15 pcs.