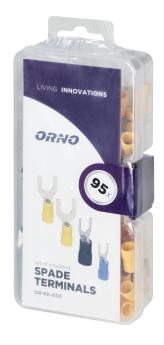

## Set of cable end terminals with spade, 95 pcs.

Marka: Orno | Symbol: OR-KK-8113 | Ean: 5908254812781

ORNO

## PRODUCT DESCRIPTION

Set of insulated spade terminals that can be clenched on stranded cable ends. Spade terminals help to join cables in a neat and fixed manner. Thanks to the spade, the cable can be connected to other appliances. The set includes 95 elements -2.5mm2 x M4: 30 pcs; 2.5mm2 x M6: 30 pcs; 6mm2 x M4: 20 pcs; 6mm2 x M6; 15 pcs.