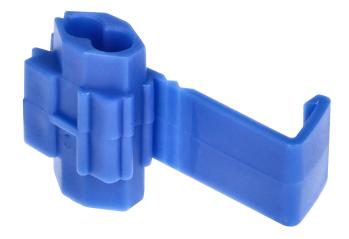

## PRODUCT DESCRIPTION

A set of 50 pieces of quick splice connectors that fit the most commonly used diameters of electric cables -25 pcs  $\times$  0.5–1 mm2 and 25 pcs  $\times$  0.75–2.5 mm2. The connectors allow to connect wires or distribute power from the available installation in order to, e.g. create a +12V potential from the battery or the ignition switch. Thanks to the metal conductive element, which is an integral part of the connector, there is no need to solder or strip the existing wires. Everything is placed in a convenient, plastic box. The box is transparent, so you always see how many connectors you still have available.