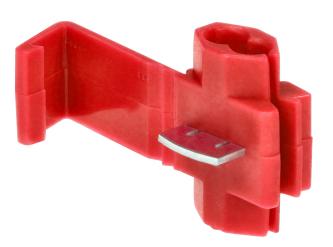

## PRODUCT DESCRIPTION

A set of 50 pieces of quick splice connectors that fit the most commonly used diameters of electric cables -25 pcs  $\times$  0.5–1 mm2 and 25 pcs  $\times$  0.75–2.5 mm2. The connectors allow to connect wires or distribute power from the available installation in order to, e.g. create a +12V potential from the battery or the ignition switch. Thanks to the metal conductive element, which is an integral part of the connector, there is no need to solder or strip the existing wires. Everything is placed in a convenient, plastic box. The box is transparent, so you always see how many connectors you still have available.