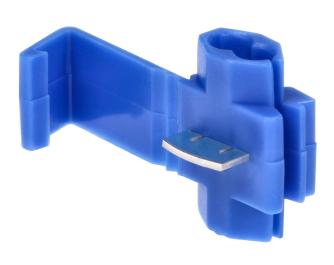

## PRODUCT DESCRIPTION

A set of 50 pieces of quick splice connectors that fit the most commonly used diameters of electric cables -25 pcs  $\times$  0.5–1 mm2 and 25 pcs  $\times$  0.75–2.5 mm2. The connectors allow to connect wires or distribute power from the available installation in order to, e.g. create a +12V potential from the battery or the ignition switch. Thanks to the metal conductive element, which is an integral part of the connector, there is no need to solder or strip the existing wires. Everything is placed in a convenient, plastic box. The box is transparent, so you always see how many connectors you still have available.