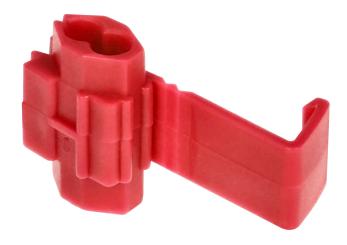

## PRODUCT DESCRIPTION

A set of 50 pieces of quick splice connectors that fit the most commonly used diameters of electric cables -25 pcs  $\times$  0.5–1 mm2 and 25 pcs  $\times$  0.75–2.5 mm2. The connectors allow to connect wires or distribute power from the available installation in order to, e.g. create a +12V potential from the battery or the ignition switch. Thanks to the metal conductive element, which is an integral part of the connector, there is no need to solder or strip the existing wires. Everything is placed in a convenient, plastic box. The box is transparent, so you always see how many connectors you still have available.