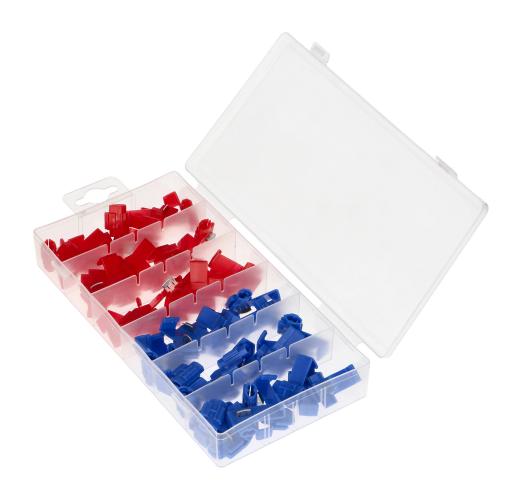

## PRODUCT DESCRIPTION

A set of 50 pieces of quick splice connectors that fit the most commonly used diameters of electric cables -25 pcs  $\times$  0.5–1 mm2 and 25 pcs  $\times$  0.75–2.5 mm2. The connectors allow to connect wires or distribute power from the available installation in order to, e.g. create a +12V potential from the battery or the ignition switch. Thanks to the metal conductive element, which is an integral part of the connector, there is no need to solder or strip the existing wires. Everything is placed in a convenient, plastic box. The box is transparent, so you always see how many connectors you still have available.