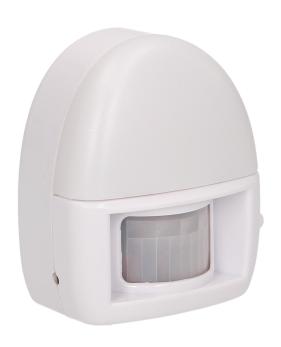

## LED lamp with motion sensor

Marka: Orno | Symbol: OR-LA-1406 | Ean: 5901752484498

ORNO

## PRODUCT DESCRIPTION

The modern LED technology guarantees minimum battery consumption while maintaining high lighting level ON/OFF/AUTO switch Due to the built-in twilight sensor, the lamp switches on only when the light intensity is reduced.