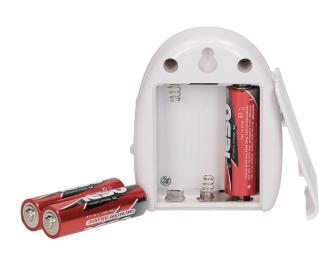

## General information:

| Brightness adjustment:   | No           |
|--------------------------|--------------|
| Luminous flux:           | 60 lm        |
| Rated power:             | 0,3 W        |
| Light source:            | 3 x LED      |
| Colour temperature:      | 6500         |
| Twilight sensor:         | Yes          |
| Nominal voltage:         | 3 x AA       |
| Colour:                  | white        |
| Number of working modes: | 2            |
| Motion sensor:           | Yes          |
| Dimensions - depth:      | 40 mm        |
| Battery included:        | Yes          |
| Dimensions - width:      | 65 mm        |
| Type of switch:          | reed switch  |
| Dimensions - height:     | 63 mm        |
| Other features:          | magnet       |
| Light range:             | 30 m         |
| Hold time:               | 30 - 40 sec. |
| Detection range:         | 5 m          |