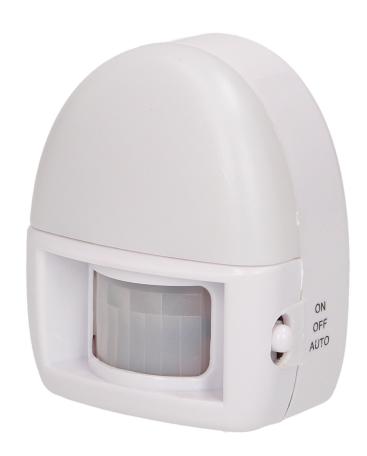

## LED lamp with motion sensor

Marka: Orno | Symbol: OR-LA-1406 | Ean: 5901752484498

ORNO

## PRODUCT DESCRIPTION

The modern LED technology guarantees minimum battery consumption while maintaining high lighting level ON/OFF/AUTO switch Due to the built-in twilight sensor, the lamp switches on only when the light intensity is reduced.