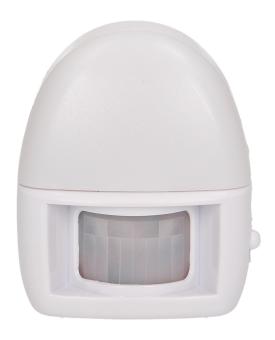

## LED lamp with motion sensor

Marka: Orno | Symbol: OR-LA-1406 | Ean: 5901752484498

ORNO

## PRODUCT DESCRIPTION

The modern LED technology guarantees minimum battery consumption while maintaining high lighting level ON/OFF/AUTO switch Due to the built-in twilight sensor, the lamp switches on only when the light intensity is reduced.