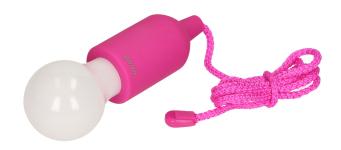

## Pull LED light, pink

Marka: Orno | Symbol: OR-LA-1407/P | Ean: 5901752486010

୍ରୁ

**(F**)

憻

## PRODUCT DESCRIPTION

Original 1W LED lamp in the shape of a light bulb Turn it on and off by pulling the string Does not require connection to the electric installation, so you can hang it anywhere Characterized by low consumption of battery with substantial power light.