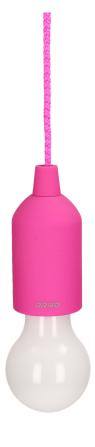

## Pull LED light, pink

Marka: Orno | Symbol: OR-LA-1407/P | Ean: 5901752486010

୍ରୁ

**(F**)

憻

## PRODUCT DESCRIPTION

Original 1W LED lamp in the shape of a light bulb Turn it on and off by pulling the string Does not require connection to the electric installation, so you can hang it anywhere Characterized by low consumption of battery with substantial power light.