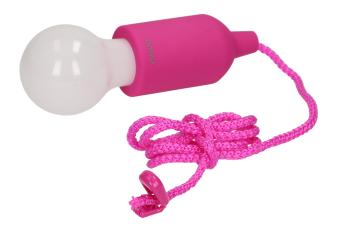

## Pull LED light, pink

Marka: Orno | Symbol: OR-LA-1407/P | Ean: 5901752486010

୍ରୁ

**(F**)

憻

## PRODUCT DESCRIPTION

Original 1W LED lamp in the shape of a light bulb Turn it on and off by pulling the string Does not require connection to the electric installation, so you can hang it anywhere Characterized by low consumption of battery with substantial power light.