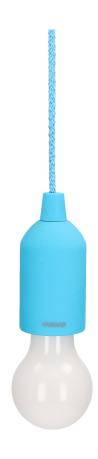

## Pull LED light, turquoise

Marka: Orno | Symbol: OR-LA-1407/T | Ean: 5901752485990

ORNO

## PRODUCT DESCRIPTION

Original 1W LED lamp in the shape of a light bulb Turn it on and off by pulling the string Does not require connection to the electric installation, so you can hang it anywhere Characterized by low consumption of battery with substantial power light.