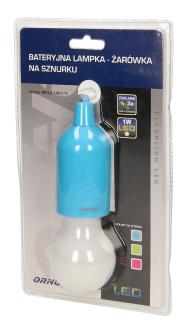

## Pull LED light, turquoise

Marka: Orno | Symbol: OR-LA-1407/T | Ean: 5901752485990

ORNO

## PRODUCT DESCRIPTION

Original 1W LED lamp in the shape of a light bulb Turn it on and off by pulling the string Does not require connection to the electric installation, so you can hang it anywhere Characterized by low consumption of battery with substantial power light.