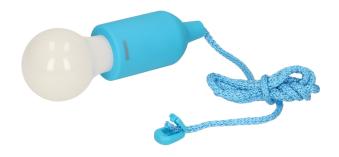

## Pull LED light, turquoise

Marka: Orno | Symbol: OR-LA-1407/T | Ean: 5901752485990

ORNO

## PRODUCT DESCRIPTION

Original 1W LED lamp in the shape of a light bulb Turn it on and off by pulling the string Does not require connection to the electric installation, so you can hang it anywhere Characterized by low consumption of battery with substantial power light.