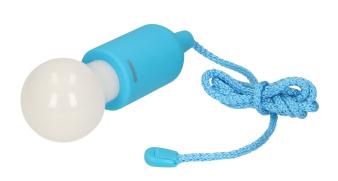

## Pull LED light, turquoise

Marka: Orno | Symbol: OR-LA-1407/T | Ean: 5901752485990

ORNO

## PRODUCT DESCRIPTION

Original 1W LED lamp in the shape of a light bulb Turn it on and off by pulling the string Does not require connection to the electric installation, so you can hang it anywhere Characterized by low consumption of battery with substantial power light.