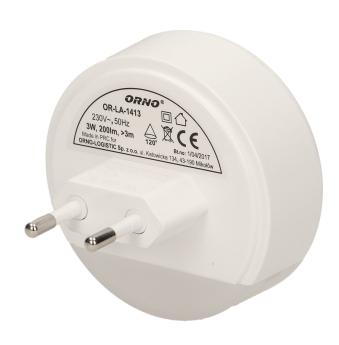

## Plug-in LED night lamp with motion and twilight sensor

Marka: Orno | Symbol: OR-LA-1413 | Ean: 5902560320442

ORNO

## PRODUCT DESCRIPTION

LED technology ensures high energy efficiency and long life Built-in twilight sensor The lamp turns on automatically when the light intensity is below 4lux and illuminates with 0.2W continuous light When it detects motion, it will light up to 100% of its' power.

## General information:

| Brightness adjustment: | No          |
|------------------------|-------------|
| Rated power:           | 3 W         |
| Light source:          | LED         |
| Colour temperature:    | 3000        |
| Twilight sensor:       | Yes         |
| Nominal voltage:       | 230V~, 50Hz |
| Motion sensor:         | Yes         |
| Battery included:      | No          |
| Dimensions - width:    | 70 mm       |
| Dimensions - height:   | 75 mm       |
| Hold time:             | 40 sec.     |
| Detection range:       | 3 m         |