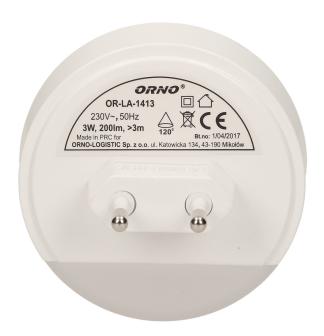

## Plug-in LED night lamp with motion and twilight sensor

Marka: Orno | Symbol: OR-LA-1413 | Ean: 5902560320442

ORNO

## PRODUCT DESCRIPTION

LED technology ensures high energy efficiency and long life Built-in twilight sensor The lamp turns on automatically when the light intensity is below 4lux and illuminates with 0.2W continuous light When it detects motion, it will light up to 100% of its' power.

## General information:

| Brightness adjustment: | No          |
|------------------------|-------------|
| Rated power:           | 3 W         |
| Light source:          | LED         |
| Colour temperature:    | 3000        |
| Twilight sensor:       | Yes         |
| Nominal voltage:       | 230V~, 50Hz |
| Motion sensor:         | Yes         |
| Battery included:      | No          |
| Dimensions - width:    | 70 mm       |
| Dimensions - height:   | 75 mm       |
| Hold time:             | 40 sec.     |
| Detection range:       | 3 m         |