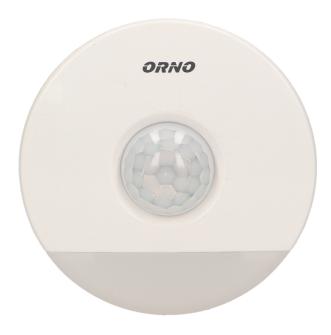

## Plug-in LED night lamp with motion and twilight sensor

Marka: Orno | Symbol: OR-LA-1413 | Ean: 5902560320442

ORNO

## PRODUCT DESCRIPTION

LED technology ensures high energy efficiency and long life Built-in twilight sensor The lamp turns on automatically when the light intensity is below 4lux and illuminates with 0.2W continuous light When it detects motion, it will light up to 100% of its' power.