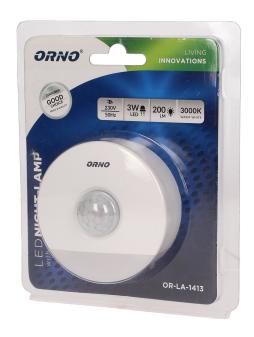

## Plug-in LED night lamp with motion and twilight sensor

Marka: Orno | Symbol: OR-LA-1413 | Ean: 5902560320442

ORNO

## PRODUCT DESCRIPTION

LED technology ensures high energy efficiency and long life Built-in twilight sensor The lamp turns on automatically when the light intensity is below 4lux and illuminates with 0.2W continuous light When it detects motion, it will light up to 100% of its' power.

## General information:

| Brightness adjustment: | No          |
|------------------------|-------------|
| Rated power:           | 3 W         |
| Light source:          | LED         |
| Colour temperature:    | 3000        |
| Twilight sensor:       | Yes         |
| Nominal voltage:       | 230V~, 50Hz |
| Motion sensor:         | Yes         |
| Battery included:      | No          |
| Dimensions - width:    | 70 mm       |
| Dimensions - height:   | 75 mm       |
| Hold time:             | 40 sec.     |
| Detection range:       | 3 m         |