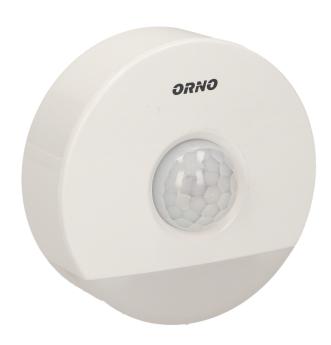

## Plug-in LED night lamp with motion and twilight sensor

Marka: Orno | Symbol: OR-LA-1413 | Ean: 5902560320442

ORNO

## PRODUCT DESCRIPTION

LED technology ensures high energy efficiency and long life Built-in twilight sensor The lamp turns on automatically when the light intensity is below 4lux and illuminates with 0.2W continuous light When it detects motion, it will light up to 100% of its' power.