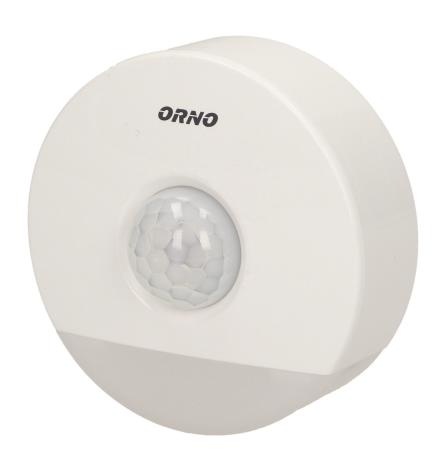

## Plug-in LED night lamp with motion and twilight sensor

Marka: Orno | Symbol: OR-LA-1413 | Ean: 5902560320442

ORNO

## PRODUCT DESCRIPTION

LED technology ensures high energy efficiency and long life Built-in twilight sensor The lamp turns on automatically when the light intensity is below 4lux and illuminates with 0.2W continuous light When it detects motion, it will light up to 100% of its' power.