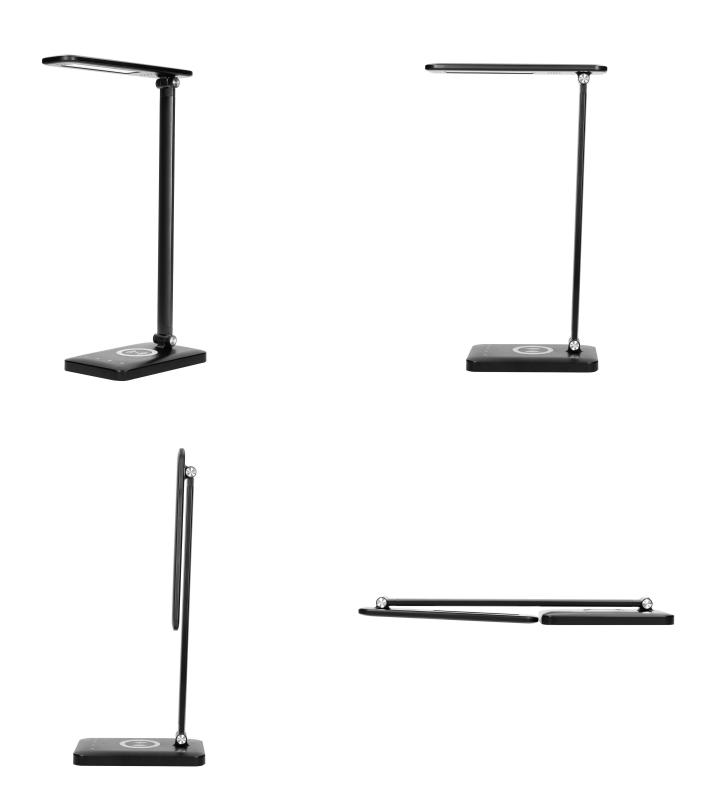

## PRODUCT DESCRIPTION

WIRLE LED is a modern desk lamp which attracts attention with its exceptional design and gives modern freshness to the interior. The use of LED technology ensures high level of energy efficiency and long service life of the lamp. The lamp is equipped with a touch switch with dimmer function and color temperature adjustment. Additionally, it has a wireless charger and one USB port. Its flexible arm allows comfortable light

orientation to best suit user's preferences.

## General information:

| Brightness adjustment: | Yes               |
|------------------------|-------------------|
| Luminous flux:         | 390 lm            |
| Rated power:           | 7 W               |
| Light source:          | LED SMD           |
| Colour temperature:    | 3000K 4000K 6000K |
| USB charger:           | Yes               |
| Nominal voltage:       | 230V~, 50Hz       |
| Brightness adjustment: | Yes               |
| Colour:                | black             |
| Dimensions - depth:    | 250 mm            |
| Dimensions - width:    | 413 mm            |
| Dimensions - height:   | 180 mm            |
| Inductive charger:     | Yes               |