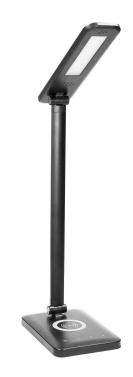

WIRLE LED 7W desk lamp with wireless charger and USB port, 390lm, 3000-4000-6000K, color temp. adjustment, dimmer, black

ORNO

Marka: Orno | Symbol: OR-LB-1538/B | Ean: 5908254802492

## PRODUCT DESCRIPTION

WIRLE LED is a modern desk lamp which attracts attention with its exceptional design and gives modern freshness to the interior. The use of LED technology ensures high level of energy efficiency and long service life of the lamp. The lamp is equipped with a touch switch with dimmer function and color temperature adjustment. Additionally, it has a wireless charger and one USB port. Its flexible arm allows comfortable light

orientation to best suit user's preferences.