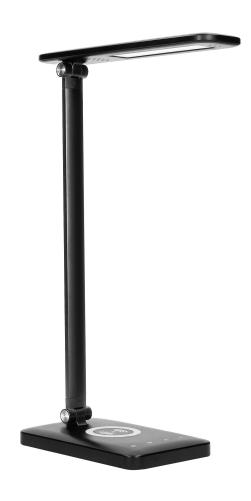

## PRODUCT DESCRIPTION

WIRLE LED is a modern desk lamp which attracts attention with its exceptional design and gives modern freshness to the interior. The use of LED technology ensures high level of energy efficiency and long service life of the lamp. The lamp is equipped with a touch switch with dimmer function and color temperature adjustment. Additionally, it has a wireless charger and one USB port. Its flexible arm allows comfortable light

orientation to best suit user's preferences.

## General information:

| Brightness adjustment: | Yes               |
|------------------------|-------------------|
| Luminous flux:         | 390 lm            |
| Rated power:           | 7 W               |
| Light source:          | LED SMD           |
| Colour temperature:    | 3000K 4000K 6000K |
| USB charger:           | Yes               |
| Nominal voltage:       | 230V~, 50Hz       |
| Brightness adjustment: | Yes               |
| Colour:                | black             |
| Dimensions - depth:    | 250 mm            |
| Dimensions - width:    | 413 mm            |
| Dimensions - height:   | 180 mm            |
| Inductive charger:     | Yes               |