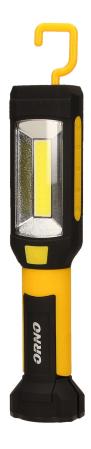

## LED workshop lamp

Marka: Orno | Symbol: OR-LT-1525 | Ean: 5902560325058

ORNO

## PRODUCT DESCRIPTION

Flashlight with two light sources. Made of ABS with rubber finish. Three types of fixture: a loop pivotally attached to the casing that allows the torch to be installed at the table top; double neodymium magnets that facilitate attachment to the metal surface, and a hook.