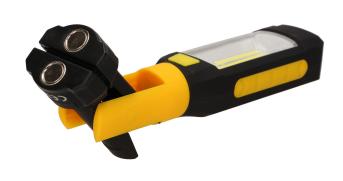

## PRODUCT DESCRIPTION

Flashlight with two light sources. Made of ABS with rubber finish. Three types of fixture: a loop pivotally attached to the casing that allows the torch to be installed at the table top; double neodymium magnets that facilitate attachment to the metal surface, and a hook.