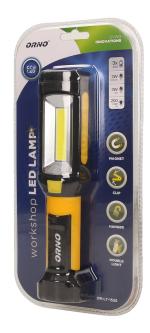

## LED workshop lamp

Marka: Orno | Symbol: OR-LT-1525 | Ean: 5902560325058

ORNO

## PRODUCT DESCRIPTION

Flashlight with two light sources. Made of ABS with rubber finish. Three types of fixture: a loop pivotally attached to the casing that allows the torch to be installed at the table top; double neodymium magnets that facilitate attachment to the metal surface, and a hook.

## General information:

| Nominal voltage:         | 3 x AAA                                                       |
|--------------------------|---------------------------------------------------------------|
| Luminous flux:           | 200 lm                                                        |
| Rated power:             | 3 W                                                           |
| Light source:            | COB LED                                                       |
| Number of working modes: | 2                                                             |
| Dimensions - depth:      | 40 mm                                                         |
| Battery included:        | No                                                            |
| Dimensions - width:      | 45 mm                                                         |
| Dimensions - height:     | 221 mm                                                        |
| Other features:          | additional LED light source, neodymium magnet, clamp and hook |