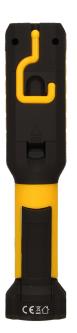

## PRODUCT DESCRIPTION

Flashlight with two light sources. Made of ABS with rubber finish. Three types of fixture: a loop pivotally attached to the casing that allows the torch to be installed at the table top; double neodymium magnets that facilitate attachment to the metal surface, and a hook.