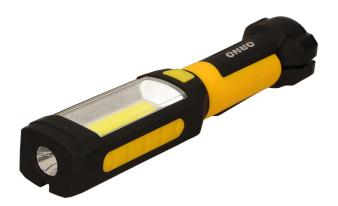

## PRODUCT DESCRIPTION

Flashlight with two light sources. Made of ABS with rubber finish. Three types of fixture: a loop pivotally attached to the casing that allows the torch to be installed at the table top; double neodymium magnets that facilitate attachment to the metal surface, and a hook.