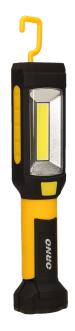

## PRODUCT DESCRIPTION

Flashlight with two light sources. Made of ABS with rubber finish. Three types of fixture: a loop pivotally attached to the casing that allows the torch to be installed at the table top; double neodymium magnets that facilitate attachment to the metal surface, and a hook.

## General information:

| Nominal voltage:         | 3 x AAA                                                       |
|--------------------------|---------------------------------------------------------------|
| Luminous flux:           | 200 lm                                                        |
| Rated power:             | 3 W                                                           |
| Light source:            | COB LED                                                       |
| Number of working modes: | 2                                                             |
| Dimensions - depth:      | 40 mm                                                         |
| Battery included:        | No                                                            |
| Dimensions - width:      | 45 mm                                                         |
| Dimensions - height:     | 221 mm                                                        |
| Other features:          | additional LED light source, neodymium magnet, clamp and hook |