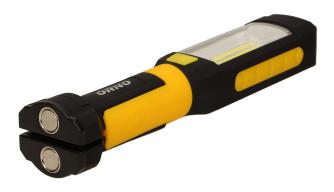

## PRODUCT DESCRIPTION

Flashlight with two light sources. Made of ABS with rubber finish. Three types of fixture: a loop pivotally attached to the casing that allows the torch to be installed at the table top; double neodymium magnets that facilitate attachment to the metal surface, and a hook.