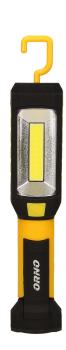

## LED workshop lamp

Marka: Orno | Symbol: OR-LT-1525 | Ean: 5902560325058

ORNO

## PRODUCT DESCRIPTION

Flashlight with two light sources. Made of ABS with rubber finish. Three types of fixture: a loop pivotally attached to the casing that allows the torch to be installed at the table top; double neodymium magnets that facilitate attachment to the metal surface, and a hook.