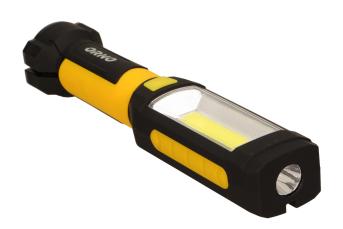

## PRODUCT DESCRIPTION

Flashlight with two light sources. Made of ABS with rubber finish. Three types of fixture: a loop pivotally attached to the casing that allows the torch to be installed at the table top; double neodymium magnets that facilitate attachment to the metal surface, and a hook.

## General information:

| Nominal voltage:         | 3 x AAA                                                       |
|--------------------------|---------------------------------------------------------------|
| Luminous flux:           | 200 lm                                                        |
| Rated power:             | 3 W                                                           |
| Light source:            | COB LED                                                       |
| Number of working modes: | 2                                                             |
| Dimensions - depth:      | 40 mm                                                         |
| Battery included:        | No                                                            |
| Dimensions - width:      | 45 mm                                                         |
| Dimensions - height:     | 221 mm                                                        |
| Other features:          | additional LED light source, neodymium magnet, clamp and hook |