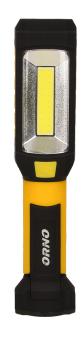

## LED workshop lamp

Marka: Orno | Symbol: OR-LT-1525 | Ean: 5902560325058

ORNO

## PRODUCT DESCRIPTION

Flashlight with two light sources. Made of ABS with rubber finish. Three types of fixture: a loop pivotally attached to the casing that allows the torch to be installed at the table top; double neodymium magnets that facilitate attachment to the metal surface, and a hook.