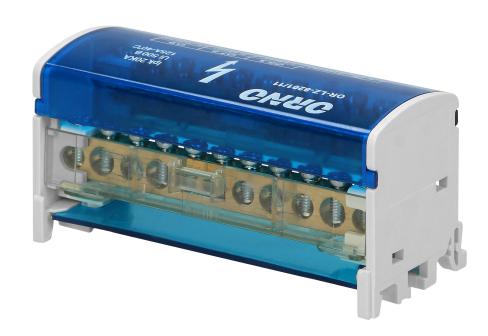

## Double row power distribution block, 11 cable

Marka: Orno | Symbol: OR-LZ-8201/11 | Ean: 5908254809170

ORNO

## PRODUCT DESCRIPTION

Distribution blocks are suitable for DIN rail or mounting on a plate. They are composed of 2 distribution busbars in enclosure. These blocks are used in electric switchboards for energy and cabling distribution.

## General information:

| Туре:                     | distribution block          |
|---------------------------|-----------------------------|
| Number of wires:          | 11                          |
| Input screw terminals:    | 7x 1,5-6, 2x 6-16, 2x 10-16 |
| Installation:             | DIN rail / mounting plate   |
| Conductor:                | brass                       |
| Possibility of extension: | No                          |
| Dimensions - depth:       | 42 mm                       |
| Dimensions - width:       | 100 mm                      |
| Dimensions - height:      | 50 mm                       |
| Number of rails:          | 2                           |