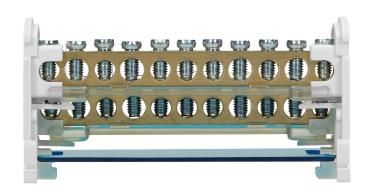

## PRODUCT DESCRIPTION

Distribution blocks are suitable for DIN rail or mounting on a plate. They are composed of 2 distribution busbars in enclosure. These blocks are used in electric switchboards for energy and cabling distribution.

## General information:

| Туре:                     | distribution block          |
|---------------------------|-----------------------------|
| Number of wires:          | 11                          |
| Input screw terminals:    | 7x 1,5-6, 2x 6-16, 2x 10-16 |
| Installation:             | DIN rail / mounting plate   |
| Conductor:                | brass                       |
| Possibility of extension: | No                          |
| Dimensions - depth:       | 42 mm                       |
| Dimensions - width:       | 100 mm                      |
| Dimensions - height:      | 50 mm                       |
| Number of rails:          | 2                           |