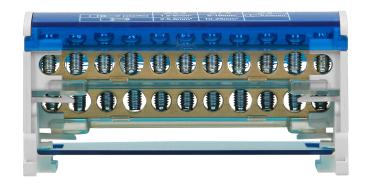

## PRODUCT DESCRIPTION

Distribution blocks are suitable for DIN rail or mounting on a plate. They are composed of 2 distribution busbars in enclosure. These blocks are used in electric switchboards for energy and cabling distribution.

## General information:

| Туре:                     | distribution block          |
|---------------------------|-----------------------------|
| Number of wires:          | 11                          |
| Input screw terminals:    | 7x 1,5-6, 2x 6-16, 2x 10-16 |
| Installation:             | DIN rail / mounting plate   |
| Conductor:                | brass                       |
| Possibility of extension: | No                          |
| Dimensions - depth:       | 42 mm                       |
| Dimensions - width:       | 100 mm                      |
| Dimensions - height:      | 50 mm                       |
| Number of rails:          | 2                           |