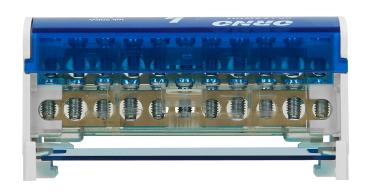

## Double row power distribution block, 11 cable

Marka: Orno | Symbol: OR-LZ-8201/11 | Ean: 5908254809170

ORNO

## PRODUCT DESCRIPTION

Distribution blocks are suitable for DIN rail or mounting on a plate. They are composed of 2 distribution busbars in enclosure. These blocks are used in electric switchboards for energy and cabling distribution.