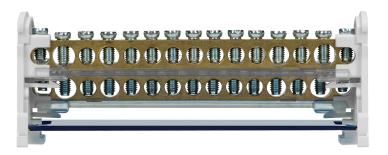

## **PRODUCT DESCRIPTION**

Distribution blocks are suitable for DIN rail or mounting on a plate. They are composed of 2 distribution busbars in enclosure. These blocks are used in electric switchboards for energy and cabling distribution.

## General information:

| Туре:                     | distribution block           |
|---------------------------|------------------------------|
| Number of wires:          | 15                           |
| Input screw terminals:    | 11x 1,5-6, 2x 6-16, 2x 10-16 |
| Installation:             | DIN rail / mounting plate    |
| Conductor:                | brass                        |
| Colour:                   | blue                         |
| Possibility of extension: | No                           |
| Dimensions - depth:       | 85 mm                        |
| Dimensions - width:       | 135 mm                       |
| Dimensions - height:      | 50 mm                        |
| Number of rails:          | 2                            |