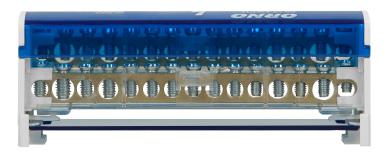

## Double row power distribution block, 15 cables

୍ରୁ

**(** 

Marka: Orno | Symbol: OR-LZ-8201/15 | Ean: 5908254809187

## **PRODUCT DESCRIPTION**

Distribution blocks are suitable for DIN rail or mounting on a plate. They are composed of 2 distribution busbars in enclosure. These blocks are used in electric switchboards for energy and cabling distribution.