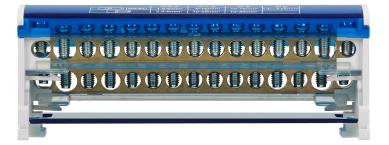

## **PRODUCT DESCRIPTION**

Distribution blocks are suitable for DIN rail or mounting on a plate. They are composed of 2 distribution busbars in enclosure. These blocks are used in electric switchboards for energy and cabling distribution.

## General information:

| Туре:                     | distribution block           |
|---------------------------|------------------------------|
| Number of wires:          | 15                           |
| Input screw terminals:    | 11x 1,5-6, 2x 6-16, 2x 10-16 |
| Installation:             | DIN rail / mounting plate    |
| Conductor:                | brass                        |
| Colour:                   | blue                         |
| Possibility of extension: | No                           |
| Dimensions - depth:       | 85 mm                        |
| Dimensions - width:       | 135 mm                       |
| Dimensions - height:      | 50 mm                        |
| Number of rails:          | 2                            |