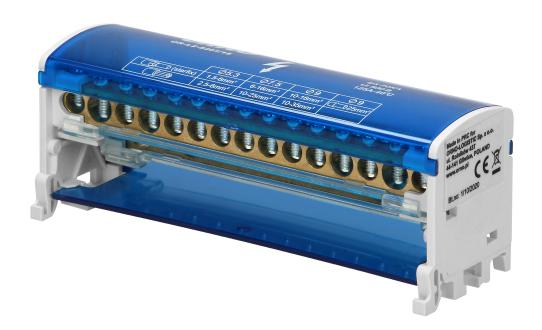

## Double row power distribution block, 15 cables

୍ରୁ

**(** 

Marka: Orno | Symbol: OR-LZ-8201/15 | Ean: 5908254809187

## **PRODUCT DESCRIPTION**

Distribution blocks are suitable for DIN rail or mounting on a plate. They are composed of 2 distribution busbars in enclosure. These blocks are used in electric switchboards for energy and cabling distribution.

## General information:

| Туре:                     | distribution block           |
|---------------------------|------------------------------|
| Number of wires:          | 15                           |
| Input screw terminals:    | 11x 1,5-6, 2x 6-16, 2x 10-16 |
| Installation:             | DIN rail / mounting plate    |
| Conductor:                | brass                        |
| Colour:                   | blue                         |
| Possibility of extension: | No                           |
| Dimensions - depth:       | 85 mm                        |
| Dimensions - width:       | 135 mm                       |
| Dimensions - height:      | 50 mm                        |
| Number of rails:          | 2                            |