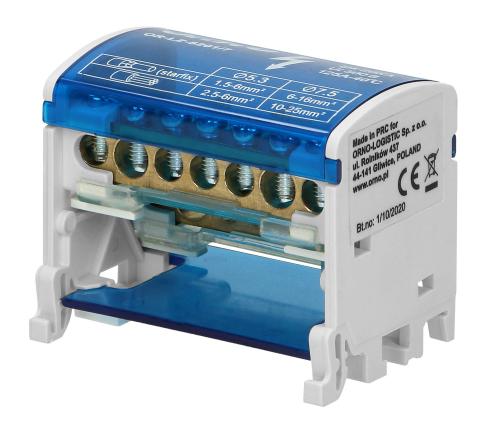

## Double row power distribution block, 7 cables

Marka: Orno | Symbol: OR-LZ-8201/7 | Ean: 5908254809163

ORNO

## PRODUCT DESCRIPTION

Distribution blocks are suitable for DIN rail or mounting on a plate. They are composed of 2 distribution busbars in enclosure. These blocks are used in electric switchboards for energy and cabling distribution.

## General information:

| Туре:                     | distribution block        |
|---------------------------|---------------------------|
| Number of wires:          | 7                         |
| Input screw terminals:    | 5x 1,5-6, 2x 6-16         |
| Installation:             | DIN rail / mounting plate |
| Conductor:                | brass                     |
| Colour:                   | blue                      |
| Possibility of extension: | No                        |
| Dimensions - depth:       | 42 mm                     |
| Dimensions - width:       | 65 mm                     |
| Dimensions - height:      | 50 mm                     |
| Number of rails:          | 2                         |