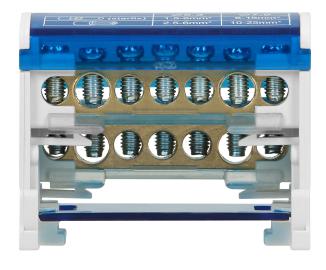

## PRODUCT DESCRIPTION

Distribution blocks are suitable for DIN rail or mounting on a plate. They are composed of 2 distribution busbars in enclosure. These blocks are used in electric switchboards for energy and cabling distribution.

## General information:

| Туре:                     | distribution block        |
|---------------------------|---------------------------|
| Number of wires:          | 7                         |
| Input screw terminals:    | 5x 1,5-6, 2x 6-16         |
| Installation:             | DIN rail / mounting plate |
| Conductor:                | brass                     |
| Colour:                   | blue                      |
| Possibility of extension: | No                        |
| Dimensions - depth:       | 42 mm                     |
| Dimensions - width:       | 65 mm                     |
| Dimensions - height:      | 50 mm                     |
| Number of rails:          | 2                         |