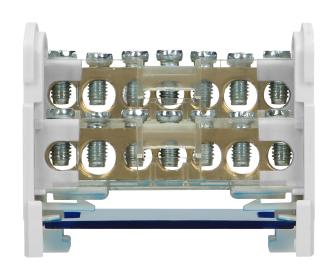

## PRODUCT DESCRIPTION

Distribution blocks are suitable for DIN rail or mounting on a plate. They are composed of 2 distribution busbars in enclosure. These blocks are used in electric switchboards for energy and cabling distribution.

## General information:

| Туре:                     | distribution block        |
|---------------------------|---------------------------|
| Number of wires:          | 7                         |
| Input screw terminals:    | 5x 1,5-6, 2x 6-16         |
| Installation:             | DIN rail / mounting plate |
| Conductor:                | brass                     |
| Colour:                   | blue                      |
| Possibility of extension: | No                        |
| Dimensions - depth:       | 42 mm                     |
| Dimensions - width:       | 65 mm                     |
| Dimensions - height:      | 50 mm                     |
| Number of rails:          | 2                         |