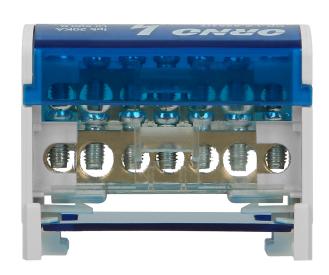

## Double row power distribution block, 7 cables

Marka: Orno | Symbol: OR-LZ-8201/7 | Ean: 5908254809163

ORNO

## PRODUCT DESCRIPTION

Distribution blocks are suitable for DIN rail or mounting on a plate. They are composed of 2 distribution busbars in enclosure. These blocks are used in electric switchboards for energy and cabling distribution.

## General information:

| Туре:                     | distribution block        |
|---------------------------|---------------------------|
| Number of wires:          | 7                         |
| Input screw terminals:    | 5x 1,5-6, 2x 6-16         |
| Installation:             | DIN rail / mounting plate |
| Conductor:                | brass                     |
| Colour:                   | blue                      |
| Possibility of extension: | No                        |
| Dimensions - depth:       | 42 mm                     |
| Dimensions - width:       | 65 mm                     |
| Dimensions - height:      | 50 mm                     |
| Number of rails:          | 2                         |