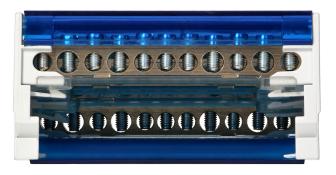

## **PRODUCT DESCRIPTION**

Distribution blocks are suitable for DIN rail or mounting on a plate. They are composed of 4 distribution busbars in enclosure. These blocks are used in electric switchboards for energy and cabling distribution.

## General information:

| Туре:                  | distribution block          |
|------------------------|-----------------------------|
| Number of wires:       | 11                          |
| Input screw terminals: | 7x 1,5-6, 2x 6-16, 2x 10-16 |
| Installation:          | DIN rail / mounting plate   |
| Conductor:             | brass                       |
| Colour:                | blue                        |
| Dimensions - depth:    | 85 mm                       |
| Dimensions - width:    | 100 mm                      |
| Dimensions - height:   | 50 mm                       |
| Number of rails:       | 4                           |