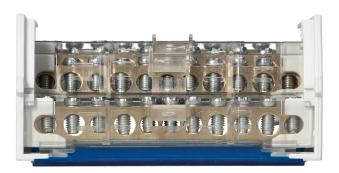

## **PRODUCT DESCRIPTION**

Distribution blocks are suitable for DIN rail or mounting on a plate. They are composed of 4 distribution busbars in enclosure. These blocks are used in electric switchboards for energy and cabling distribution.

## General information:

| Туре:                  | distribution block          |
|------------------------|-----------------------------|
| Number of wires:       | 11                          |
| Input screw terminals: | 7x 1,5-6, 2x 6-16, 2x 10-16 |
| Installation:          | DIN rail / mounting plate   |
| Conductor:             | brass                       |
| Colour:                | blue                        |
| Dimensions - depth:    | 85 mm                       |
| Dimensions - width:    | 100 mm                      |
| Dimensions - height:   | 50 mm                       |
| Number of rails:       | 4                           |