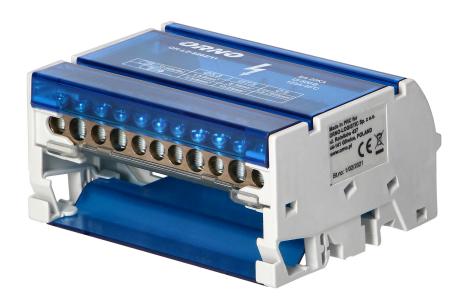

## 4-row power distribution block, 11 cables

Marka: Orno | Symbol: OR-LZ-8202/11 | Ean: 5908254809200

## **PRODUCT DESCRIPTION**

Distribution blocks are suitable for DIN rail or mounting on a plate. They are composed of 4 distribution busbars in enclosure. These blocks are used in electric switchboards for energy and cabling distribution.

## General information:

| Туре:                  | distribution block          |
|------------------------|-----------------------------|
| Number of wires:       | 11                          |
| Input screw terminals: | 7x 1,5-6, 2x 6-16, 2x 10-16 |
| Installation:          | DIN rail / mounting plate   |
| Conductor:             | brass                       |
| Colour:                | blue                        |
| Dimensions - depth:    | 85 mm                       |
| Dimensions - width:    | 100 mm                      |
| Dimensions - height:   | 50 mm                       |
| Number of rails:       | 4                           |