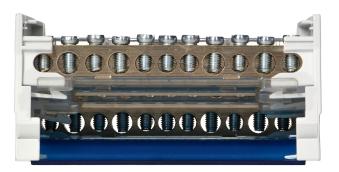

## **PRODUCT DESCRIPTION**

Distribution blocks are suitable for DIN rail or mounting on a plate. They are composed of 4 distribution busbars in enclosure. These blocks are used in electric switchboards for energy and cabling distribution.

## General information:

| Туре:                  | distribution block          |
|------------------------|-----------------------------|
| Number of wires:       | 11                          |
| Input screw terminals: | 7x 1,5-6, 2x 6-16, 2x 10-16 |
| Installation:          | DIN rail / mounting plate   |
| Conductor:             | brass                       |
| Colour:                | blue                        |
| Dimensions - depth:    | 85 mm                       |
| Dimensions - width:    | 100 mm                      |
| Dimensions - height:   | 50 mm                       |
| Number of rails:       | 4                           |