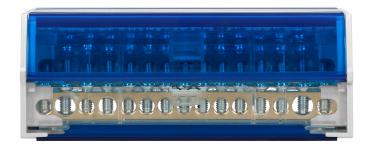

## 4-row power distribution block, 15 cables

Marka: Orno | Symbol: OR-LZ-8202/15 | Ean: 5908254809217

ORNO

## PRODUCT DESCRIPTION

Distribution blocks are suitable for DIN rail or mounting on a plate. They are composed of 4 distribution busbars in enclosure. These blocks are used in electric switchboards for energy and cabling distribution.

## General information:

| Type:                     | distribution block           |
|---------------------------|------------------------------|
| Number of wires:          | 15                           |
| Input screw terminals:    | 11x 1,5-6, 2x 6-16, 2x 10-16 |
| Installation:             | DIN rail / mounting plate    |
| Conductor:                | brass                        |
| Colour:                   | blue                         |
| Possibility of extension: | No                           |
| Dimensions - depth:       | 50 mm                        |
| Dimensions - width:       | 135 mm                       |
| Dimensions - height:      | 85 mm                        |
| Number of rails:          | 4                            |