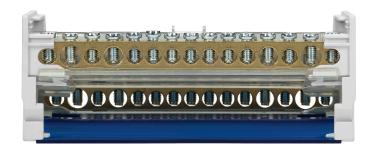

## PRODUCT DESCRIPTION

Distribution blocks are suitable for DIN rail or mounting on a plate. They are composed of 4 distribution busbars in enclosure. These blocks are used in electric switchboards for energy and cabling distribution.

## General information:

| Type:                     | distribution block           |
|---------------------------|------------------------------|
| Number of wires:          | 15                           |
| Input screw terminals:    | 11x 1,5-6, 2x 6-16, 2x 10-16 |
| Installation:             | DIN rail / mounting plate    |
| Conductor:                | brass                        |
| Colour:                   | blue                         |
| Possibility of extension: | No                           |
| Dimensions - depth:       | 50 mm                        |
| Dimensions - width:       | 135 mm                       |
| Dimensions - height:      | 85 mm                        |
| Number of rails:          | 4                            |