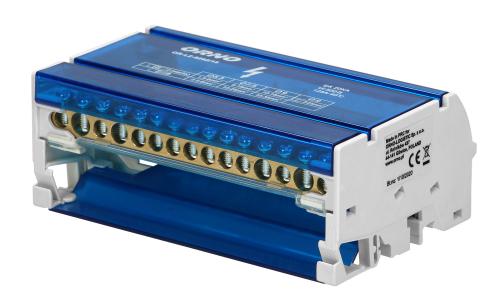

## 4-row power distribution block, 15 cables

Marka: Orno | Symbol: OR-LZ-8202/15 | Ean: 5908254809217

ORNO

## PRODUCT DESCRIPTION

Distribution blocks are suitable for DIN rail or mounting on a plate. They are composed of 4 distribution busbars in enclosure. These blocks are used in electric switchboards for energy and cabling distribution.

## General information:

| Type:                     | distribution block           |
|---------------------------|------------------------------|
| Number of wires:          | 15                           |
| Input screw terminals:    | 11x 1,5-6, 2x 6-16, 2x 10-16 |
| Installation:             | DIN rail / mounting plate    |
| Conductor:                | brass                        |
| Colour:                   | blue                         |
| Possibility of extension: | No                           |
| Dimensions - depth:       | 50 mm                        |
| Dimensions - width:       | 135 mm                       |
| Dimensions - height:      | 85 mm                        |
| Number of rails:          | 4                            |