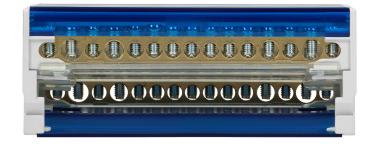

## PRODUCT DESCRIPTION

Distribution blocks are suitable for DIN rail or mounting on a plate. They are composed of 4 distribution busbars in enclosure. These blocks are used in electric switchboards for energy and cabling distribution.

## General information:

| Type:                     | distribution block           |
|---------------------------|------------------------------|
| Number of wires:          | 15                           |
| Input screw terminals:    | 11x 1,5-6, 2x 6-16, 2x 10-16 |
| Installation:             | DIN rail / mounting plate    |
| Conductor:                | brass                        |
| Colour:                   | blue                         |
| Possibility of extension: | No                           |
| Dimensions - depth:       | 50 mm                        |
| Dimensions - width:       | 135 mm                       |
| Dimensions - height:      | 85 mm                        |
| Number of rails:          | 4                            |