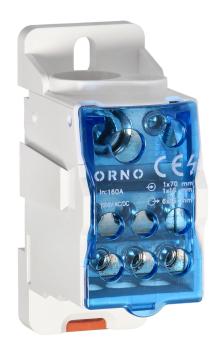

The 160A power distribution block is equipped with 1 x 6 - 16mm and 1 x 70 mm input terminals and 6 x 16 mm output terminals. ORNO power distribution blocks are designed to allow for expansion, with a possibility to create more complex electrical connection and distribution. The clamp distribution block has IP 20 ingress protection grade and comes in blue color version.

The power distribution block features a convenient DIN-rail mounting so that it can be easily and quickly installed in the right place. This is very important, as secure installation is key to ensuring the smooth operation of the entire electrical installation.

## General information:

| Number of poles:                                                    | 1                 |
|---------------------------------------------------------------------|-------------------|
| Nominal current [A]:                                                | 160               |
| Connection type:                                                    | Śrubowy           |
| Mounting method:                                                    | Szyna DIN/Śrubowy |
| Number of inputs:                                                   | 2                 |
| Number of outputs:                                                  | 6                 |
| Suitable for solid conductors:                                      | tak               |
| Suitable for stranded conductors:                                   | tak               |
| Suitable for fine strand conductors:                                | tak               |
| Suitable for fine strand conductors without cable end sleeve:       | tak               |
| Suitable for extra fine-strand conductors:                          | tak               |
| Suitable for extra fine-strand conductors without cable end sleeve: | tak               |
| Conductor cross section, input [mm2]:                               | 16 - 70           |
| Conductor cross section, output [mm2]:                              | 16-70             |