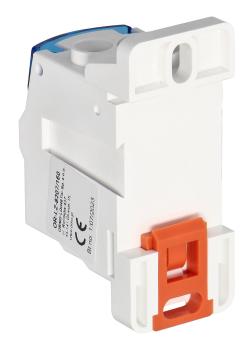

## Power distribution block 160A, input terminal 1x16mm2 and 1x70mm2, output terminals 6x16mm2, DIN-rail mounting

ORNO

Marka: Orno | Symbol: OR-LZ-8207/160 | Ean: 5908254828904

The 160A power distribution block is equipped with 1 x 6 - 16mm and 1 x 70 mm input terminals and 6 x 16 mm output terminals. ORNO power distribution blocks are designed to allow for expansion, with a possibility to create more complex electrical connection and distribution. The clamp distribution block has IP 20 ingress protection grade and comes in blue color version.

The power distribution block features a convenient DIN-rail mounting so that it can be easily and quickly installed in the right place. This is very important, as secure installation is key to ensuring the smooth operation of the entire electrical installation.