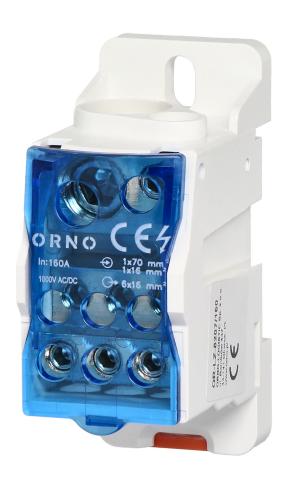

The 160A power distribution block is equipped with 1 x 6 - 16mm and 1 x 70 mm input terminals and 6 x 16 mm output terminals. ORNO power distribution blocks are designed to allow for expansion, with a possibility to create more complex electrical connection and distribution. The clamp distribution block has IP 20 ingress protection grade and comes in blue color version.

## General information:

| Number of poles:                                                    | 1                 |
|---------------------------------------------------------------------|-------------------|
| Nominal current [A]:                                                | 160               |
| Connection type:                                                    | Śrubowy           |
| Mounting method:                                                    | Szyna DIN/Śrubowy |
| Number of inputs:                                                   | 2                 |
| Number of outputs:                                                  | 6                 |
| Suitable for solid conductors:                                      | tak               |
| Suitable for stranded conductors:                                   | tak               |
| Suitable for fine strand conductors:                                | tak               |
| Suitable for fine strand conductors without cable end sleeve:       | tak               |
| Suitable for extra fine-strand conductors:                          | tak               |
| Suitable for extra fine-strand conductors without cable end sleeve: | tak               |
| Conductor cross section, input [mm2]:                               | 16 - 70           |
| Conductor cross section, output [mm2]:                              | 16-70             |