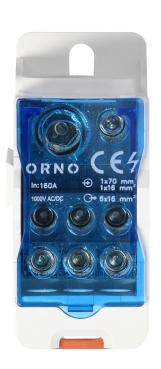

The 160A power distribution block is equipped with 1 x 6 - 16mm and 1 x 70 mm input terminals and 6 x 16 mm output terminals. ORNO power distribution blocks are designed to allow for expansion, with a possibility to create more complex electrical connection and distribution. The clamp distribution block has IP 20 ingress protection grade and comes in blue color version.

## General information:

| Number of poles:                                                    | 1                 |
|---------------------------------------------------------------------|-------------------|
| Nominal current [A]:                                                | 160               |
| Connection type:                                                    | Śrubowy           |
| Mounting method:                                                    | Szyna DIN/Śrubowy |
| Number of inputs:                                                   | 2                 |
| Number of outputs:                                                  | 6                 |
| Suitable for solid conductors:                                      | tak               |
| Suitable for stranded conductors:                                   | tak               |
| Suitable for fine strand conductors:                                | tak               |
| Suitable for fine strand conductors without cable end sleeve:       | tak               |
| Suitable for extra fine-strand conductors:                          | tak               |
| Suitable for extra fine-strand conductors without cable end sleeve: | tak               |
| Conductor cross section, input [mm2]:                               | 16 - 70           |
| Conductor cross section, output [mm2]:                              | 16-70             |