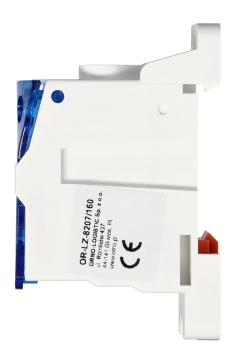

## Power distribution block 160A, input terminal 1x16mm2 and 1x70mm2, output terminals 6x16mm2, DIN-rail mounting

ORNO

Marka: Orno | Symbol: OR-LZ-8207/160 | Ean: 5908254828904

The 160A power distribution block is equipped with 1 x 6 - 16mm and 1 x 70 mm input terminals and 6 x 16 mm output terminals. ORNO power distribution blocks are designed to allow for expansion, with a possibility to create more complex electrical connection and distribution. The clamp distribution block has IP 20 ingress protection grade and comes in blue color version.

The power distribution block features a convenient DIN-rail mounting so that it can be easily and quickly installed in the right place. This is very important, as secure installation is key to ensuring the smooth operation of the entire electrical installation.