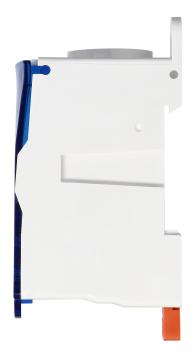

#### structures.

The 250A power distribution block is equipped with 1x120 mm input terminal and 4x10, 5x16 and 2x35 [mm input terminals. Device dimensions 96 x 49 x 50mm. ORNO power distribution blocks are designed to allow for expansion, with a possibility to create more complex electrical connection and distribution. The clamp distribution block has IP 20 ingress protection grade and comes in blue color version.

### General information:

| Number of poles:                                                    | 1                 |
|---------------------------------------------------------------------|-------------------|
| Nominal current [A]:                                                | 250               |
| Connection type:                                                    | Śrubowy           |
| Mounting method:                                                    | Szyna DIN/Śrubowy |
| Number of inputs:                                                   | 1                 |
| Number of outputs:                                                  | 11                |
| Suitable for solid conductors:                                      | tak               |
| Suitable for stranded conductors:                                   | tak               |
| Suitable for fine strand conductors:                                | tak               |
| Suitable for fine strand conductors without cable end sleeve:       | tak               |
| Suitable for extra fine-strand conductors:                          | tak               |
| Suitable for extra fine-strand conductors without cable end sleeve: | tak               |
| Conductor cross section, input [mm2]:                               | 120               |
| Conductor cross section, output [mm2]:                              | 10-25             |
| Contact safe:                                                       | tak               |

| Height [mm]: | 96 |
|--------------|----|
| Width [mm]:  | 49 |
| Depth [mm]:  | 50 |