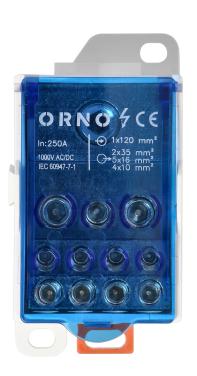

# Distribution block 250A, input terminal 1x120mm , output terminals 4x10 and 5x16 and 2x25mm

Marka: Orno | Symbol: OR-LZ-8207/250 | Ean: 5908254828911

ORNO

#### structures.

The 250A power distribution block is equipped with 1x120 mm input terminal and 4x10, 5x16 and 2x35 [mm input terminals. Device dimensions 96 x 49 x 50mm. ORNO power distribution blocks are designed to allow for expansion, with a possibility to create more complex electrical connection and distribution. The clamp distribution block has IP 20 ingress protection grade and comes in blue color version.

### General information:

| Number of poles:                                                    | 1                 |
|---------------------------------------------------------------------|-------------------|
| Nominal current [A]:                                                | 250               |
| Connection type:                                                    | Śrubowy           |
| Mounting method:                                                    | Szyna DIN/Śrubowy |
| Number of inputs:                                                   | 1                 |
| Number of outputs:                                                  | 11                |
| Suitable for solid conductors:                                      | tak               |
| Suitable for stranded conductors:                                   | tak               |
| Suitable for fine strand conductors:                                | tak               |
| Suitable for fine strand conductors without cable end sleeve:       | tak               |
| Suitable for extra fine-strand conductors:                          | tak               |
| Suitable for extra fine-strand conductors without cable end sleeve: | tak               |
| Conductor cross section, input [mm2]:                               | 120               |
| Conductor cross section, output [mm2]:                              | 10-25             |
| Contact safe:                                                       | tak               |