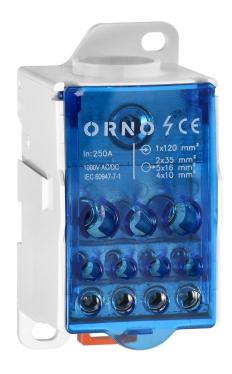

# Distribution block 250A, input terminal 1x120mm , output terminals 4x10 and 5x16 and 2x25mm

Marka: Orno | Symbol: OR-LZ-8207/250 | Ean: 5908254828911

ORNO

#### structures.

The 250A power distribution block is equipped with 1x120 mm input terminal and 4x10, 5x16 and 2x35 [mm input terminals. Device dimensions 96 x 49 x 50mm. ORNO power distribution blocks are designed to allow for expansion, with a possibility to create more complex electrical connection and distribution. The clamp distribution block has IP 20 ingress protection grade and comes in blue color version.

The power distribution block features a convenient DIN-rail mounting so that it can be easily and quickly installed in the right place. This is very important, as secure installation is key to ensuring the smooth operation of the entire electrical installation.