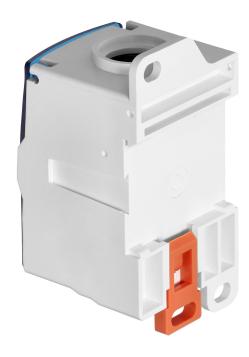

#### structures.

The 250A power distribution block is equipped with 1x120 mm input terminal and 4x10, 5x16 and 2x35 [mm input terminals. Device dimensions 96 x 49 x 50mm. ORNO power distribution blocks are designed to allow for expansion, with a possibility to create more complex electrical connection and distribution. The clamp distribution block has IP 20 ingress protection grade and comes in blue color version.

### General information:

| Number of poles:                                                    | 1                 |
|---------------------------------------------------------------------|-------------------|
| Nominal current [A]:                                                | 250               |
| Connection type:                                                    | Śrubowy           |
| Mounting method:                                                    | Szyna DIN/Śrubowy |
| Number of inputs:                                                   | 1                 |
| Number of outputs:                                                  | 11                |
| Suitable for solid conductors:                                      | tak               |
| Suitable for stranded conductors:                                   | tak               |
| Suitable for fine strand conductors:                                | tak               |
| Suitable for fine strand conductors without cable end sleeve:       | tak               |
| Suitable for extra fine-strand conductors:                          | tak               |
| Suitable for extra fine-strand conductors without cable end sleeve: | tak               |
| Conductor cross section, input [mm2]:                               | 120               |
| Conductor cross section, output [mm2]:                              | 10-25             |
| Contact safe:                                                       | tak               |

| Height [mm]: | 96 |
|--------------|----|
| Width [mm]:  | 49 |
| Depth [mm]:  | 50 |