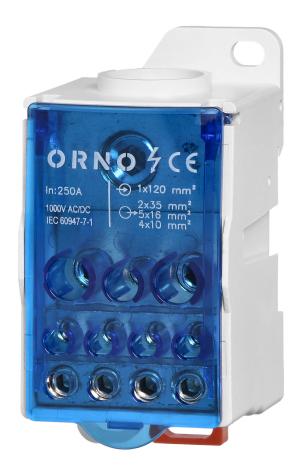

# Distribution block 250A, input terminal 1x120mm , output terminals 4x10 and 5x16 and 2x25mm

Marka: Orno | Symbol: OR-LZ-8207/250 | Ean: 5908254828911

ORNO

#### structures.

The 250A power distribution block is equipped with 1x120 mm input terminal and 4x10, 5x16 and 2x35 [mm input terminals. Device dimensions 96 x 49 x 50mm. ORNO power distribution blocks are designed to allow for expansion, with a possibility to create more complex electrical connection and distribution. The clamp distribution block has IP 20 ingress protection grade and comes in blue color version.

### General information:

| Number of poles:                                                    | 1                 |
|---------------------------------------------------------------------|-------------------|
| Nominal current [A]:                                                | 250               |
| Connection type:                                                    | Śrubowy           |
| Mounting method:                                                    | Szyna DIN/Śrubowy |
| Number of inputs:                                                   | 1                 |
| Number of outputs:                                                  | 11                |
| Suitable for solid conductors:                                      | tak               |
| Suitable for stranded conductors:                                   | tak               |
| Suitable for fine strand conductors:                                | tak               |
| Suitable for fine strand conductors without cable end sleeve:       | tak               |
| Suitable for extra fine-strand conductors:                          | tak               |
| Suitable for extra fine-strand conductors without cable end sleeve: | tak               |
| Conductor cross section, input [mm2]:                               | 120               |
| Conductor cross section, output [mm2]:                              | 10-25             |
| Contact safe:                                                       | tak               |

| Height [mm]: | 96 |
|--------------|----|
| Width [mm]:  | 49 |
| Depth [mm]:  | 50 |