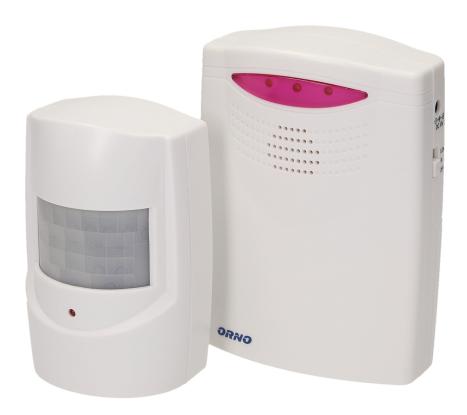

## Wireless driveway alert system, IP44

Marka: ORNO Home | Symbol: OR-MA-705 | Ean: 5901752482470

## PRODUCT DESCRIPTION

This PIR motion sensor reacts to temperature changes in the detected area and uses radio waves to wirelessly send an impulse to the receiver, which then alarms about the motion detected in the protected area with sound and light signals (LED diode). The protection level IP44 allow its installation in rooms of increased humidity. Low battery indication. Learning system (automatic configuration of additional sensors and pagers).