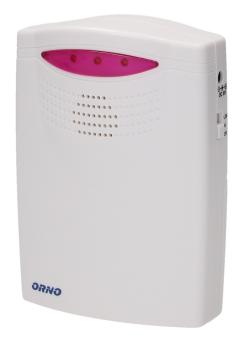

## PRODUCT DESCRIPTION

This PIR motion sensor reacts to temperature changes in the detected area and uses radio waves to wirelessly send an impulse to the receiver, which then alarms about the motion detected in the protected area with sound and light signals (LED diode). The protection level IP44 allow its installation in rooms of increased humidity. Low battery indication. Learning system (automatic configuration of additional sensors and pagers).

## General information:

| Doorbell volume (db):                        | 95 dB    |
|----------------------------------------------|----------|
| Type of transmission:                        | wireless |
| Nominal voltage:                             | 3 x LR14 |
| Dimensions of the transmitter - width (mm):  | 68 mm    |
| Colour:                                      | white    |
| Possibility of extension:                    | No       |
| Dimensions of the transmitter - height (mm): | 105 mm   |
| Loudness control:                            | No       |
| Dimensions - depth:                          | 41 mm    |
| Dimensions of the transmitter - depth (mm):  | 42 mm    |
| Battery included:                            | No       |
| Number of ringtones:                         | 2        |
| Dimensions - width:                          | 92 mm    |
| Dimensions - height:                         | 128 mm   |
| Optical indication:                          | Yes      |
| Detection angle:                             | 45°      |
| Protection rating of the transmitter:        | IP44     |
| Detection range:                             | 120 m    |