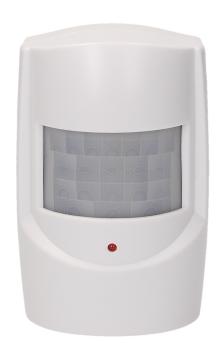

## PRODUCT DESCRIPTION

This PIR motion sensor reacts to temperature changes in the detected area and uses radio waves to wirelessly send an impulse to the receiver, which then alarms about the motion detected in the protected area with sound and light signals (LED diode). The protection level IP44 allow its installation in rooms of increased humidity. Low battery indication. Learning system (automatic configuration of additional sensors and pagers).