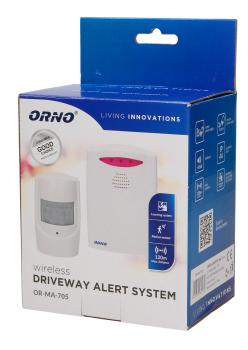

## Wireless driveway alert system, IP44

Marka: ORNO Home | Symbol: OR-MA-705 | Ean: 5901752482470

## PRODUCT DESCRIPTION

This PIR motion sensor reacts to temperature changes in the detected area and uses radio waves to wirelessly send an impulse to the receiver, which then alarms about the motion detected in the protected area with sound and light signals (LED diode). The protection level IP44 allow its installation in rooms of increased humidity. Low battery indication. Learning system (automatic configuration of additional sensors and pagers).