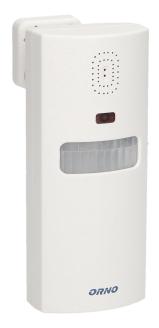

## PRODUCT DESCRIPTION

Wall mounted or as stand-alone device Motion sensor Remotely controlled (ON/OFF) Built-in siren Low battery indication Learning system (the possibility of log in 3 additional remote controls) Possibility of easy detector's setting of in any direction Protects a house, apartment, garage, shop, office, warehouse, sailing boat, caravan etc.