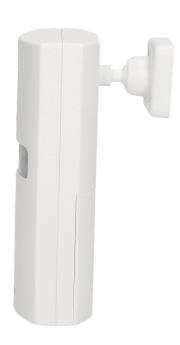

## PRODUCT DESCRIPTION

Wall mounted or as stand-alone device Motion sensor Remotely controlled (ON/OFF) Built-in siren Low battery indication Learning system (the possibility of log in 3 additional remote controls) Possibility of easy detector's setting of in any direction Protects a house, apartment, garage, shop, office, warehouse, sailing boat, caravan etc.