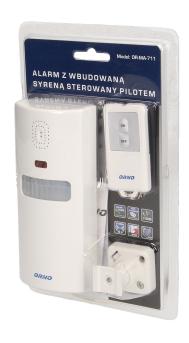

## Radio alarm with built-in siren and remote control

Marka: ORNO Home | Symbol: OR-MA-711 | Ean: 5901752486041

## PRODUCT DESCRIPTION

Wall mounted or as stand-alone device Motion sensor Remotely controlled (ON/OFF) Built-in siren Low battery indication Learning system (the possibility of log in 3 additional remote controls) Possibility of easy detector's setting of in any direction Protects a house, apartment, garage, shop, office, warehouse, sailing boat, caravan etc.