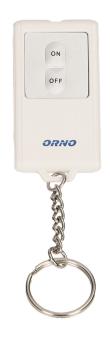

## PRODUCT DESCRIPTION

Wall mounted or as stand-alone device Motion sensor Remotely controlled (ON/OFF) Built-in siren Low battery indication Learning system (the possibility of log in 3 additional remote controls) Possibility of easy detector's setting of in any direction Protects a house, apartment, garage, shop, office, warehouse, sailing boat, caravan etc.