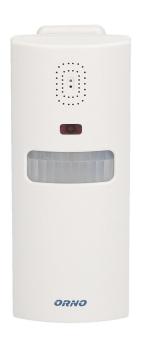

## PRODUCT DESCRIPTION

Wall mounted or as stand-alone device Motion sensor Remotely controlled (ON/OFF) Built-in siren Low battery indication Learning system (the possibility of log in 3 additional remote controls) Possibility of easy detector's setting of in any direction Protects a house, apartment, garage, shop, office, warehouse, sailing boat, caravan etc.