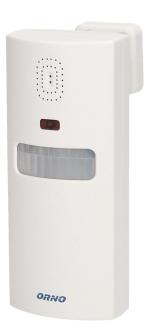

## PRODUCT DESCRIPTION

Wall mounted or as stand-alone device Motion sensor Remotely controlled (ON/OFF) Built-in siren Low battery indication Learning system (the possibility of log in 3 additional remote controls) Possibility of easy detector's setting of in any direction Protects a house, apartment, garage, shop, office, warehouse, sailing boat, caravan etc.