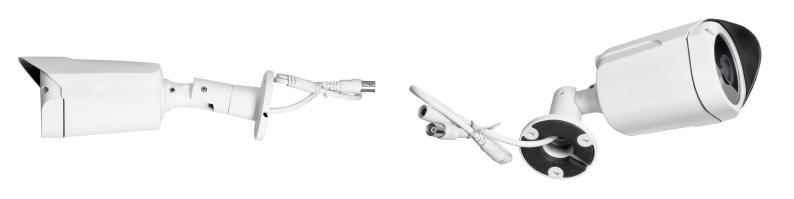

## Wired colour CCTV camera for video door entry systems, AHD/CVBS mode, IP65

Marka: ORNO Home | Symbol: OR-MT-BC-1810 | Ean: 5908254824623

## PRODUCT DESCRIPTION

High quality colour CCTV camera with Full HD 1080p resolution for expanding video door entry systems. The possibility of switching the mode to AHD 2Mpx or CVBS ensures full compatibility. The camera has a robust metal housing, IP65 protection class. The camera provides excellent visibility at night due to the use of six IR LEDs. Maximum IR range is 20m.

## General information:

| Wireless:                | No                        |
|--------------------------|---------------------------|
| Model:                   | Fixed position            |
| Height:                  | 79 mm                     |
| Scope od application:    | Outside                   |
| Depth:                   | 67 mm                     |
| Mounting method:         | Surface mounted (plaster) |
| Picture system:          | PAL/NTSC                  |
| Property picture system: | Colour                    |
| With lens:               | Yes                       |
| With IR lamp:            | Yes                       |
| Maximum infrared range:  | 15 m                      |
| Supply voltage range:    | 12 V                      |
| Width:                   | 210 mm                    |
| Voltage type:            | DC                        |