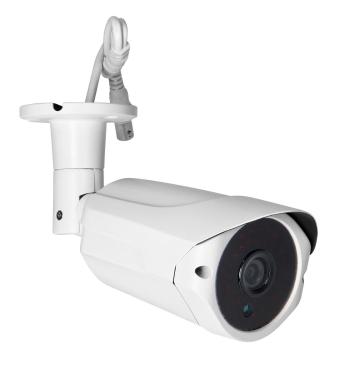

## PRODUCT DESCRIPTION

High quality colour CCTV camera with Full HD 1080p resolution for expanding video door entry systems. The possibility of switching the mode to AHD 2Mpx or CVBS ensures full compatibility. The camera has a robust metal housing, IP65 protection class. The camera provides excellent visibility at night due to the use of six IR LEDs. Maximum IR range is 20m.