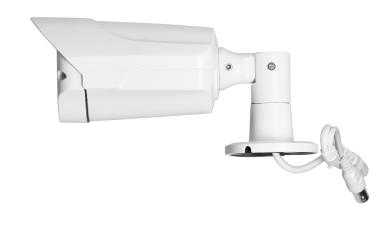

## Wired colour CCTV camera for video door entry systems, AHD/CVBS mode, IP65

Marka: ORNO Home | Symbol: OR-MT-BC-1810 | Ean: 5908254824623

## PRODUCT DESCRIPTION

High quality colour CCTV camera with Full HD 1080p resolution for expanding video door entry systems. The possibility of switching the mode to AHD 2Mpx or CVBS ensures full compatibility. The camera has a robust metal housing, IP65 protection class. The camera provides excellent visibility at night due to the use of six IR LEDs. Maximum IR range is 20m.

## General information:

| Wireless:                | No                        |
|--------------------------|---------------------------|
| Model:                   | Fixed position            |
| Height:                  | 79 mm                     |
| Scope od application:    | Outside                   |
| Depth:                   | 67 mm                     |
| Mounting method:         | Surface mounted (plaster) |
| Picture system:          | PAL/NTSC                  |
| Property picture system: | Colour                    |
| With lens:               | Yes                       |
| With IR lamp:            | Yes                       |
| Maximum infrared range:  | 15 m                      |
| Supply voltage range:    | 12 V                      |
| Width:                   | 210 mm                    |
| Voltage type:            | DC                        |