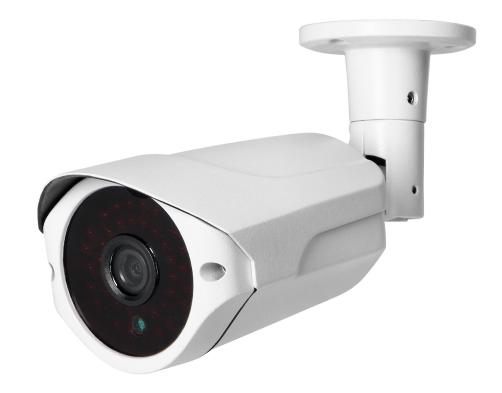

## PRODUCT DESCRIPTION

High quality colour CCTV camera with Full HD 1080p resolution for expanding video door entry systems. The possibility of switching the mode to AHD 2Mpx or CVBS ensures full compatibility. The camera has a robust metal housing, IP65 protection class. The camera provides excellent visibility at night due to the use of six IR LEDs. Maximum IR range is 20m.