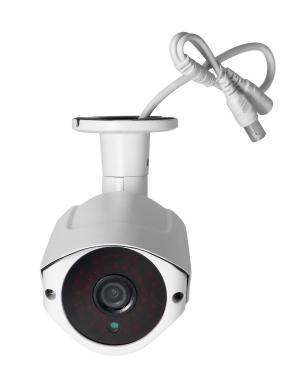

## PRODUCT DESCRIPTION

High quality colour CCTV camera with Full HD 1080p resolution for expanding video door entry systems. The possibility of switching the mode to AHD 2Mpx or CVBS ensures full compatibility. The camera has a robust metal housing, IP65 protection class. The camera provides excellent visibility at night due to the use of six IR LEDs. Maximum IR range is 20m.