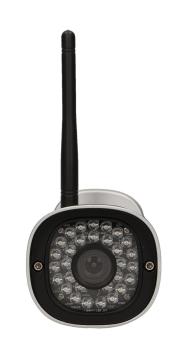

## PRODUCT DESCRIPTION

CCTV colour camera that is controlled via smartphone, tablet, or web browser from anywhere, with a simple application for iOS and Android HD resolution It's equipped with infrared lighting that enables night vision up to 20m Smooth video transmission Magic Zoom function allows to zoom in without lost of quality Connection via WiFi or via home LAN Regulation: colour, brightness, contrast, saturation, sharpness. Possibility of taking pictures It sends motion detection alerts via an e-mail or sends images to FTP.

#### Camera CCTV:

| Nominal voltage:                                    | 12V DC  |
|-----------------------------------------------------|---------|
| Resolution:                                         | 750 TVL |
| Protection rating:                                  | IP66    |
| Number of cameras in the set:                       | 1       |
| Dimensions of the of the CCTV camera- width (mm):   | 67      |
| Dimensions of the of the CCTV camera - height (mm): | 64      |
| Compression:                                        | H.264   |
| Night lighting:                                     | No      |