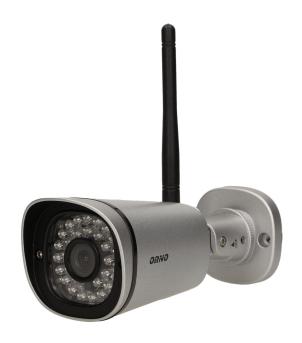

## PRODUCT DESCRIPTION

CCTV colour camera that is controlled via smartphone, tablet, or web browser from anywhere, with a simple application for iOS and Android HD resolution It's equipped with infrared lighting that enables night vision up to 20m Smooth video transmission Magic Zoom function allows to zoom in without lost of quality Connection via WiFi or via home LAN Regulation: colour, brightness, contrast, saturation, sharpness. Possibility of taking pictures It sends motion detection alerts via an e-mail or sends images to FTP.