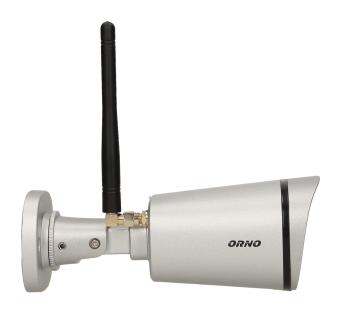

## PRODUCT DESCRIPTION

CCTV colour camera that is controlled via smartphone, tablet, or web browser from anywhere, with a simple application for iOS and Android HD resolution It's equipped with infrared lighting that enables night vision up to 20m Smooth video transmission Magic Zoom function allows to zoom in without lost of quality Connection via WiFi or via home LAN Regulation: colour, brightness, contrast, saturation, sharpness. Possibility of taking pictures It sends motion detection alerts via an e-mail or sends images to FTP.

#### Camera CCTV:

| Nominal voltage:                                    | 12V DC  |
|-----------------------------------------------------|---------|
| Resolution:                                         | 750 TVL |
| Protection rating:                                  | IP66    |
| Number of cameras in the set:                       | 1       |
| Dimensions of the of the CCTV camera- width (mm):   | 67      |
| Dimensions of the of the CCTV camera - height (mm): | 64      |
| Compression:                                        | H.264   |
| Night lighting:                                     | No      |