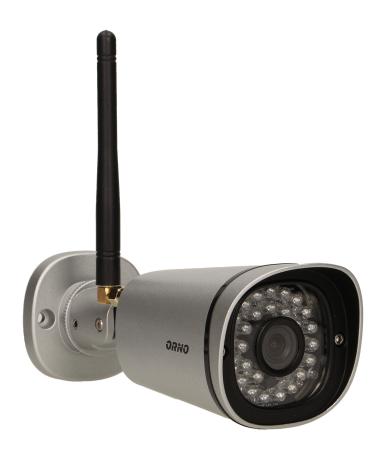

## PRODUCT DESCRIPTION

CCTV colour camera that is controlled via smartphone, tablet, or web browser from anywhere, with a simple application for iOS and Android HD resolution It's equipped with infrared lighting that enables night vision up to 20m Smooth video transmission Magic Zoom function allows to zoom in without lost of quality Connection via WiFi or via home LAN Regulation: colour, brightness, contrast, saturation, sharpness. Possibility of taking pictures It sends motion detection alerts via an e-mail or sends images to FTP.