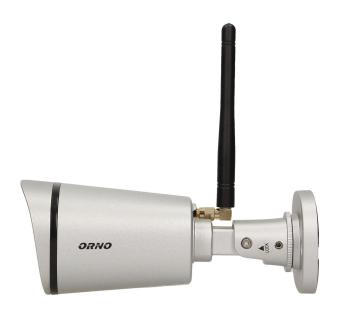

## PRODUCT DESCRIPTION

CCTV colour camera that is controlled via smartphone, tablet, or web browser from anywhere, with a simple application for iOS and Android HD resolution It's equipped with infrared lighting that enables night vision up to 20m Smooth video transmission Magic Zoom function allows to zoom in without lost of quality Connection via WiFi or via home LAN Regulation: colour, brightness, contrast, saturation, sharpness. Possibility of taking pictures It sends motion detection alerts via an e-mail or sends images to FTP.