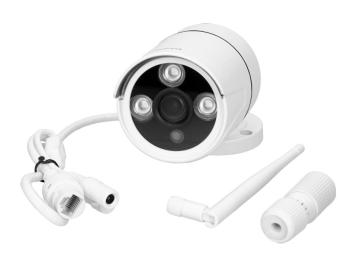

#### PRODUCT DESCRIPTION

CCTV colour camera that is controlled via smartphone, tablet or web browser from anywhere, with a simple application for iOS and Android. Connection via WiFi or via home LAN, HD resolution. Due to the modern format of H.264 image compression, data transfer is much smoother.

#### Camera CCTV:

| Dimensions of the of the CCTV camera - depth (mm):  | 79         |
|-----------------------------------------------------|------------|
| Nominal voltage:                                    | 12V DC     |
| Resolution:                                         | 1280 x 720 |
| Protection rating:                                  | yes        |
| Preview:                                            | IP65       |
| Number of cameras in the set:                       | 1          |
| Dimensions of the of the CCTV camera- width (mm):   | 198        |
| Dimensions of the of the CCTV camera - height (mm): | 65         |
| Compression:                                        | H.264      |
| Night lighting:                                     | Yes        |