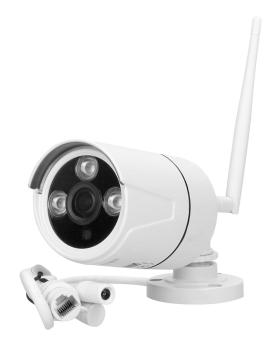

#### PRODUCT DESCRIPTION

CCTV colour camera that is controlled via smartphone, tablet or web browser from anywhere, with a simple application for iOS and Android. Connection via WiFi or via home LAN, HD resolution. Due to the modern format of H.264 image compression, data transfer is much smoother.

#### Camera CCTV:

| Dimensions of the of the CCTV camera - depth (mm):  | 79         |
|-----------------------------------------------------|------------|
| Nominal voltage:                                    | 12V DC     |
| Resolution:                                         | 1280 x 720 |
| Protection rating:                                  | yes        |
| Preview:                                            | IP65       |
| Number of cameras in the set:                       | 1          |
| Dimensions of the of the CCTV camera- width (mm):   | 198        |
| Dimensions of the of the CCTV camera - height (mm): | 65         |
| Compression:                                        | H.264      |
| Night lighting:                                     | Yes        |