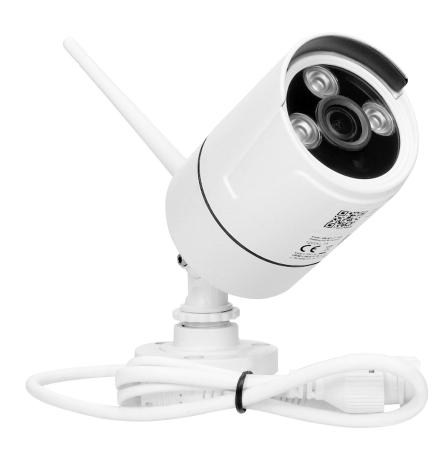

#### PRODUCT DESCRIPTION

CCTV colour camera that is controlled via smartphone, tablet or web browser from anywhere, with a simple application for iOS and Android. Connection via WiFi or via home LAN, HD resolution. Due to the modern format of H.264 image compression, data transfer is much smoother.

#### Camera CCTV:

| Dimensions of the of the CCTV camera - depth (mm):  | 79         |
|-----------------------------------------------------|------------|
| Nominal voltage:                                    | 12V DC     |
| Resolution:                                         | 1280 x 720 |
| Protection rating:                                  | yes        |
| Preview:                                            | IP65       |
| Number of cameras in the set:                       | 1          |
| Dimensions of the of the CCTV camera- width (mm):   | 198        |
| Dimensions of the of the CCTV camera - height (mm): | 65         |
| Compression:                                        | H.264      |
| Night lighting:                                     | Yes        |