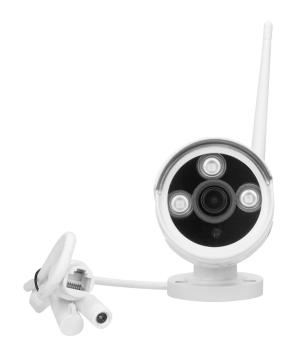

#### PRODUCT DESCRIPTION

CCTV colour camera that is controlled via smartphone, tablet or web browser from anywhere, with a simple application for iOS and Android. Connection via WiFi or via home LAN, HD resolution. Due to the modern format of H.264 image compression, data transfer is much smoother.

#### Camera CCTV:

| Dimensions of the of the CCTV camera - depth (mm):  | 79         |
|-----------------------------------------------------|------------|
| Nominal voltage:                                    | 12V DC     |
| Resolution:                                         | 1280 x 720 |
| Protection rating:                                  | yes        |
| Preview:                                            | IP65       |
| Number of cameras in the set:                       | 1          |
| Dimensions of the of the CCTV camera- width (mm):   | 198        |
| Dimensions of the of the CCTV camera - height (mm): | 65         |
| Compression:                                        | H.264      |
| Night lighting:                                     | Yes        |