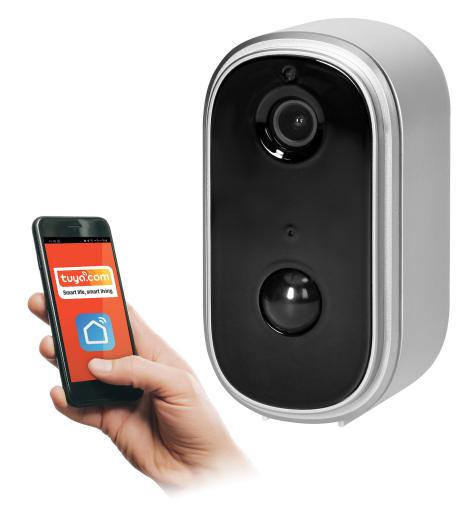

## **PRODUCT DESCRIPTION**

A Wi-Fi camera is a monitoring element that significantly increases the level of security in a room or around a property. Our wireless Full HD camera that communicates with the user's smartphone thanks to a Wi-Fi connection. Just download a free Tuya application to view the recorded image in real time. The device has a place for a micro SD card (not included) that allows you to record video and a sensor that starts recording videos after motion has been detected. The camera has a built-in loudspeaker and a microphone and thanks to the Wi-Fi connection you can talk to a person standing in front of the camera. It has an additional

backlight with IR LEDs, which provide a very clear image even after dark. Powered by a built-in, rechargeable battery, charged via USB. Optionally the camera can be powered by solar panel OR-MT-ME-1809PS (not included). High resistance to weather conditions