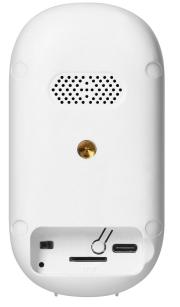

## **PRODUCT DESCRIPTION**

A Wi-Fi camera is a monitoring element that significantly increases the level of security in a room or around a property. Our wireless Full HD camera that communicates with the user's smartphone thanks to a Wi-Fi connection. Just download a free Tuya application to view the recorded image in real time. The device has a place for a micro SD card (not included) that allows you to record video and a sensor that starts recording videos after motion has been detected. The camera has a built-in loudspeaker and a microphone and thanks to the Wi-Fi connection you can talk to a person standing in front of the camera. It has an additional

backlight with IR LEDs, which provide a very clear image even after dark. Powered by a built-in, rechargeable battery, charged via USB. Optionally the camera can be powered by solar panel OR-MT-ME-1809PS (not included). High resistance to weather conditions

## General information:

| Wireless:                   | Yes                       |
|-----------------------------|---------------------------|
| Model:                      | Fixed position            |
| Height:                     | 102 mm                    |
| Scope od application:       | Outside                   |
| Depth:                      | 55 mm                     |
| Mounting method:            | Surface mounted (plaster) |
| Property picture system:    | Colour                    |
| Interface type:             | Wi-Fi                     |
| With lens:                  | Yes                       |
| With IR lamp:               | Yes                       |
| Maximum infrared range:     | 10 m                      |
| With video motion detector: | Yes                       |
| Power consumption:          | 170 W                     |
| Supply voltage range:       | 3.7 V                     |
| Width:                      | 55 mm                     |
| Voltage type:               | DC                        |