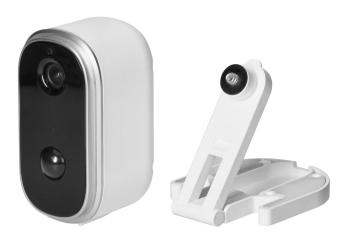

## **PRODUCT DESCRIPTION**

A Wi-Fi camera is a monitoring element that significantly increases the level of security in a room or around a property. Our wireless Full HD camera that communicates with the user's smartphone thanks to a Wi-Fi connection. Just download a free Tuya application to view the recorded image in real time. The device has a place for a micro SD card (not included) that allows you to record video and a sensor that starts recording videos after motion has been detected. The camera has a built-in loudspeaker and a microphone and thanks to the Wi-Fi connection you can talk to a person standing in front of the camera. It has an additional

backlight with IR LEDs, which provide a very clear image even after dark. Powered by a built-in, rechargeable battery, charged via USB. Optionally the camera can be powered by solar panel OR-MT-ME-1809PS (not included). High resistance to weather conditions

## General information:

| Wireless:                   | Yes                       |
|-----------------------------|---------------------------|
| Model:                      | Fixed position            |
| Height:                     | 102 mm                    |
| Scope od application:       | Outside                   |
| Depth:                      | 55 mm                     |
| Mounting method:            | Surface mounted (plaster) |
| Property picture system:    | Colour                    |
| Interface type:             | Wi-Fi                     |
| With lens:                  | Yes                       |
| With IR lamp:               | Yes                       |
| Maximum infrared range:     | 10 m                      |
| With video motion detector: | Yes                       |
| Power consumption:          | 170 W                     |
| Supply voltage range:       | 3.7 V                     |
| Width:                      | 55 mm                     |
| Voltage type:               | DC                        |