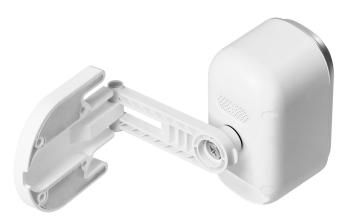

## General information:

| Wireless:                   | Yes                       |
|-----------------------------|---------------------------|
| Model:                      | Fixed position            |
| Height:                     | 102 mm                    |
| Scope od application:       | Outside                   |
| Depth:                      | 55 mm                     |
| Mounting method:            | Surface mounted (plaster) |
| Property picture system:    | Colour                    |
| Interface type:             | Wi-Fi                     |
| With lens:                  | Yes                       |
| With IR lamp:               | Yes                       |
| Maximum infrared range:     | 10 m                      |
| With video motion detector: | Yes                       |
| Power consumption:          | 170 W                     |
| Supply voltage range:       | 3.7 V                     |
| Width:                      | 55 mm                     |
| Voltage type:               | DC                        |