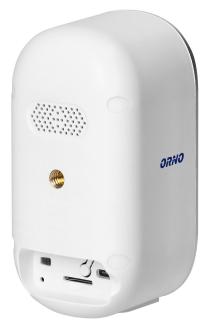

## **PRODUCT DESCRIPTION**

A Wi-Fi camera is a monitoring element that significantly increases the level of security in a room or around a property. Our wireless Full HD camera that communicates with the user's smartphone thanks to a Wi-Fi connection. Just download a free Tuya application to view the recorded image in real time. The device has a place for a micro SD card (not included) that allows you to record video and a sensor that starts recording videos after motion has been detected. The camera has a built-in loudspeaker and a microphone and thanks to the Wi-Fi connection you can talk to a person standing in front of the camera. It has an additional

backlight with IR LEDs, which provide a very clear image even after dark. Powered by a built-in, rechargeable battery, charged via USB. Optionally the camera can be powered by solar panel OR-MT-ME-1809PS (not included). High resistance to weather conditions

## General information:

| Wireless:                   | Yes                       |
|-----------------------------|---------------------------|
| Model:                      | Fixed position            |
| Height:                     | 102 mm                    |
| Scope od application:       | Outside                   |
| Depth:                      | 55 mm                     |
| Mounting method:            | Surface mounted (plaster) |
| Property picture system:    | Colour                    |
| Interface type:             | Wi-Fi                     |
| With lens:                  | Yes                       |
| With IR lamp:               | Yes                       |
| Maximum infrared range:     | 10 m                      |
| With video motion detector: | Yes                       |
| Power consumption:          | 170 W                     |
| Supply voltage range:       | 3.7 V                     |
| Width:                      | 55 mm                     |
| Voltage type:               | DC                        |