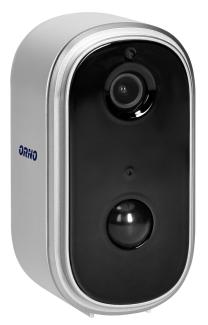

## **PRODUCT DESCRIPTION**

A Wi-Fi camera is a monitoring element that significantly increases the level of security in a room or around a property. Our wireless Full HD camera that communicates with the user's smartphone thanks to a Wi-Fi connection. Just download a free Tuya application to view the recorded image in real time. The device has a place for a micro SD card (not included) that allows you to record video and a sensor that starts recording videos after motion has been detected. The camera has a built-in loudspeaker and a microphone and thanks to the Wi-Fi connection you can talk to a person standing in front of the camera. It has an additional

backlight with IR LEDs, which provide a very clear image even after dark. Powered by a built-in, rechargeable battery, charged via USB. Optionally the camera can be powered by solar panel OR-MT-ME-1809PS (not included). High resistance to weather conditions

## General information:

| Wireless:                   | Yes                       |
|-----------------------------|---------------------------|
| Model:                      | Fixed position            |
| Height:                     | 102 mm                    |
| Scope od application:       | Outside                   |
| Depth:                      | 55 mm                     |
| Mounting method:            | Surface mounted (plaster) |
| Property picture system:    | Colour                    |
| Interface type:             | Wi-Fi                     |
| With lens:                  | Yes                       |
| With IR lamp:               | Yes                       |
| Maximum infrared range:     | 10 m                      |
| With video motion detector: | Yes                       |
| Power consumption:          | 170 W                     |
| Supply voltage range:       | 3.7 V                     |
| Width:                      | 55 mm                     |
| Voltage type:               | DC                        |