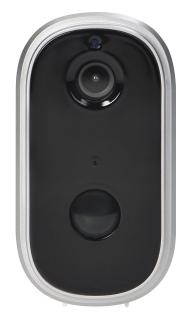

## **PRODUCT DESCRIPTION**

A Wi-Fi camera is a monitoring element that significantly increases the level of security in a room or around a property. Our wireless Full HD camera that communicates with the user's smartphone thanks to a Wi-Fi connection. Just download a free Tuya application to view the recorded image in real time. The device has a place for a micro SD card (not included) that allows you to record video and a sensor that starts recording videos after motion has been detected. The camera has a built-in loudspeaker and a microphone and thanks to the Wi-Fi connection you can talk to a person standing in front of the camera. It has an additional

backlight with IR LEDs, which provide a very clear image even after dark. Powered by a built-in, rechargeable battery, charged via USB. Optionally the camera can be powered by solar panel OR-MT-ME-1809PS (not included). High resistance to weather conditions

## General information:

| Wireless:                   | Yes                       |
|-----------------------------|---------------------------|
| Model:                      | Fixed position            |
| Height:                     | 102 mm                    |
| Scope od application:       | Outside                   |
| Depth:                      | 55 mm                     |
| Mounting method:            | Surface mounted (plaster) |
| Property picture system:    | Colour                    |
| Interface type:             | Wi-Fi                     |
| With lens:                  | Yes                       |
| With IR lamp:               | Yes                       |
| Maximum infrared range:     | 10 m                      |
| With video motion detector: | Yes                       |
| Power consumption:          | 170 W                     |
| Supply voltage range:       | 3.7 V                     |
| Width:                      | 55 mm                     |
| Voltage type:               | DC                        |