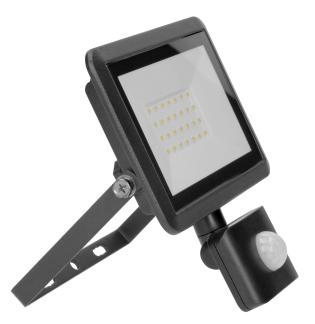

## BULLED S floodlight 30W with PIR sensor

Marka: Orno | Symbol: OR-NL-6137BLR4 | Ean: 5900378659907

୍ରୁ

#### **PRODUCT DESCRIPTION**

This floodlight is designed to provide lighting in houses and indoor areas, such as halls, garages. It is also suitable for outdoor use as lighting for parking areas, gardens, building, fences and billboards, etc. Built-in LED SMD diodes constitute the source of light. The device has also got a built-in PIR sensor which activates the light only when a motion is detected and allows adjustment of light activation time accordingly to user's preferences. The maximal detection range is 8 meters and light activation time can be set from 10 +/- seconds to 10 +/- minutes.