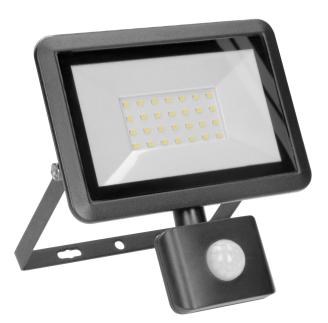

## BULLED S floodlight 30W with PIR sensor

Marka: Orno | Symbol: OR-NL-6137BLR4 | Ean: 5900378659907

୍ରୁ

#### **PRODUCT DESCRIPTION**

This floodlight is designed to provide lighting in houses and indoor areas, such as halls, garages. It is also suitable for outdoor use as lighting for parking areas, gardens, building, fences and billboards, etc. Built-in LED SMD diodes constitute the source of light. The device has also got a built-in PIR sensor which activates the light only when a motion is detected and allows adjustment of light activation time accordingly to user's preferences. The maximal detection range is 8 meters and light activation time can be set from 10 +/- seconds to 10 +/- minutes.

## General information:

| Luminous flux:                               | 2400 lm        |
|----------------------------------------------|----------------|
| Rated power:                                 | 30 W           |
| Light source:                                | LED SMD        |
| Degree of protection (IP):                   | 44             |
| Colour temperature:                          | 4000           |
| Nominal voltage:                             | 230V~, 50Hz    |
| Colour:                                      | black          |
| Solar panel:                                 | No             |
| Dimensions - depth:                          | 75 mm          |
| Dimensions - width:                          | 155 mm         |
| Dimensions - height:                         | 158 mm         |
| Colour rendering index CRI:                  | >80            |
| Detection angle:                             | 120°           |
| Control of the motion sensor:                | Yes            |
| Type of sensor:                              | PIR            |
| Detection range:                             | 4-8 m          |
| Adjustable daylight sensor (LUX):            | Yes            |
| Daylight sensor adjustment range (LUX):      | <10 LUX~2000   |
| Adjustable time setting (TIME):              | Yes            |
| Lighting time adjustment range (TIME):       | 10S±3S~10Min±3 |
| Adjustment of motion detection range (SENS): | Yes            |