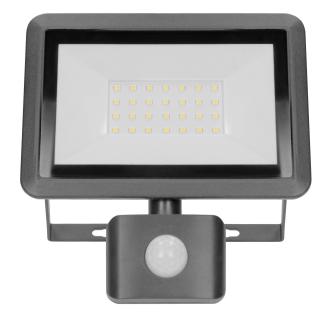

## BULLED S floodlight 30W with PIR sensor

Marka: Orno | Symbol: OR-NL-6137BLR4 | Ean: 5900378659907

୍ରୁ

#### **PRODUCT DESCRIPTION**

This floodlight is designed to provide lighting in houses and indoor areas, such as halls, garages. It is also suitable for outdoor use as lighting for parking areas, gardens, building, fences and billboards, etc. Built-in LED SMD diodes constitute the source of light. The device has also got a built-in PIR sensor which activates the light only when a motion is detected and allows adjustment of light activation time accordingly to user's preferences. The maximal detection range is 8 meters and light activation time can be set from 10 +/- seconds to 10 +/- minutes.

## General information:

| Luminous flux:                               | 2400 lm        |
|----------------------------------------------|----------------|
| Rated power:                                 | 30 W           |
| Light source:                                | LED SMD        |
| Degree of protection (IP):                   | 44             |
| Colour temperature:                          | 4000           |
| Nominal voltage:                             | 230V~, 50Hz    |
| Colour:                                      | black          |
| Solar panel:                                 | No             |
| Dimensions - depth:                          | 75 mm          |
| Dimensions - width:                          | 155 mm         |
| Dimensions - height:                         | 158 mm         |
| Colour rendering index CRI:                  | >80            |
| Detection angle:                             | 120°           |
| Control of the motion sensor:                | Yes            |
| Type of sensor:                              | PIR            |
| Detection range:                             | 4-8 m          |
| Adjustable daylight sensor (LUX):            | Yes            |
| Daylight sensor adjustment range (LUX):      | <10 LUX~2000   |
| Adjustable time setting (TIME):              | Yes            |
| Lighting time adjustment range (TIME):       | 10S±3S~10Min±3 |
| Adjustment of motion detection range (SENS): | Yes            |