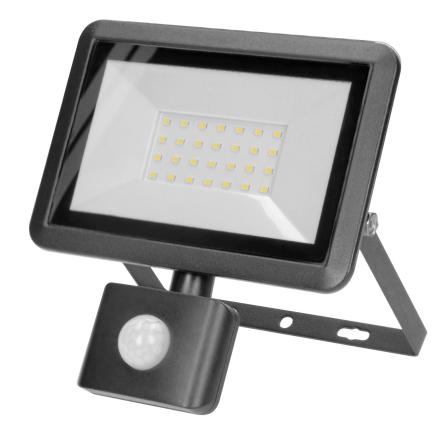

## BULLED S floodlight 30W with PIR sensor

Marka: Orno | Symbol: OR-NL-6137BLR4 | Ean: 5900378659907

୍ରୁ

#### **PRODUCT DESCRIPTION**

This floodlight is designed to provide lighting in houses and indoor areas, such as halls, garages. It is also suitable for outdoor use as lighting for parking areas, gardens, building, fences and billboards, etc. Built-in LED SMD diodes constitute the source of light. The device has also got a built-in PIR sensor which activates the light only when a motion is detected and allows adjustment of light activation time accordingly to user's preferences. The maximal detection range is 8 meters and light activation time can be set from 10 +/- seconds to 10 +/- minutes.

## General information:

| Luminous flux:                               | 2400 lm        |
|----------------------------------------------|----------------|
| Rated power:                                 | 30 W           |
| Light source:                                | LED SMD        |
| Degree of protection (IP):                   | 44             |
| Colour temperature:                          | 4000           |
| Nominal voltage:                             | 230V~, 50Hz    |
| Colour:                                      | black          |
| Solar panel:                                 | No             |
| Dimensions - depth:                          | 75 mm          |
| Dimensions - width:                          | 155 mm         |
| Dimensions - height:                         | 158 mm         |
| Colour rendering index CRI:                  | >80            |
| Detection angle:                             | 120°           |
| Control of the motion sensor:                | Yes            |
| Type of sensor:                              | PIR            |
| Detection range:                             | 4-8 m          |
| Adjustable daylight sensor (LUX):            | Yes            |
| Daylight sensor adjustment range (LUX):      | <10 LUX~2000   |
| Adjustable time setting (TIME):              | Yes            |
| Lighting time adjustment range (TIME):       | 10S±3S~10Min±3 |
| Adjustment of motion detection range (SENS): | Yes            |