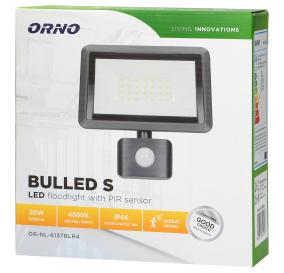

## BULLED S floodlight 30W with PIR sensor

Marka: Orno | Symbol: OR-NL-6137BLR4 | Ean: 5900378659907

୍ରୁ