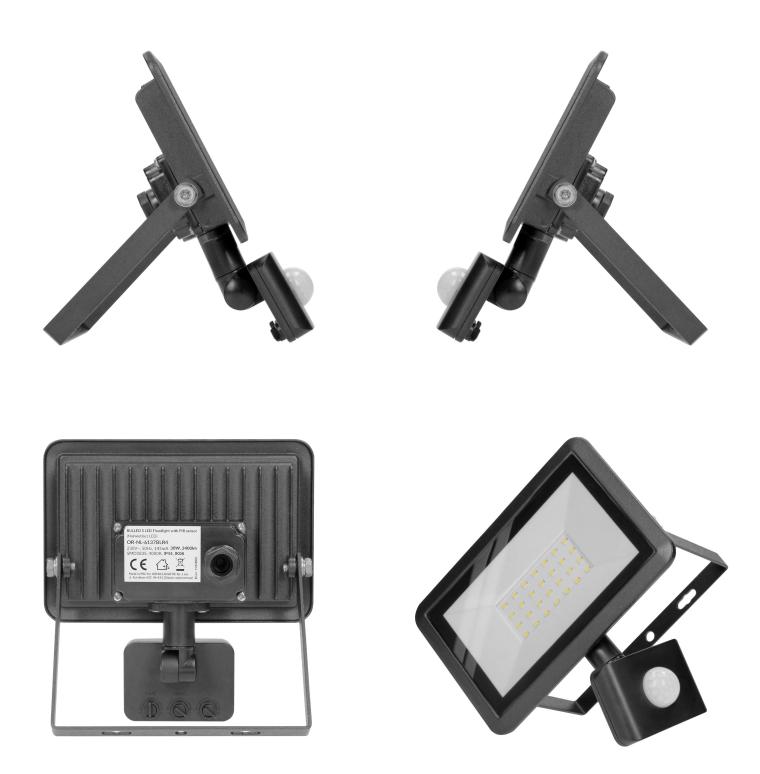

## BULLED S floodlight 30W with PIR sensor

Marka: Orno | Symbol: OR-NL-6137BLR4 | Ean: 5900378659907

୍ରୁ

#### **PRODUCT DESCRIPTION**

This floodlight is designed to provide lighting in houses and indoor areas, such as halls, garages. It is also suitable for outdoor use as lighting for parking areas, gardens, building, fences and billboards, etc. Built-in LED SMD diodes constitute the source of light. The device has also got a built-in PIR sensor which activates the light only when a motion is detected and allows adjustment of light activation time accordingly to user's preferences. The maximal detection range is 8 meters and light activation time can be set from 10 +/- seconds to 10 +/- minutes.

## General information:

| Luminous flux:                               | 2400 lm        |
|----------------------------------------------|----------------|
| Rated power:                                 | 30 W           |
| Light source:                                | LED SMD        |
| Degree of protection (IP):                   | 44             |
| Colour temperature:                          | 4000           |
| Nominal voltage:                             | 230V~, 50Hz    |
| Colour:                                      | black          |
| Solar panel:                                 | No             |
| Dimensions - depth:                          | 75 mm          |
| Dimensions - width:                          | 155 mm         |
| Dimensions - height:                         | 158 mm         |
| Colour rendering index CRI:                  | >80            |
| Detection angle:                             | 120°           |
| Control of the motion sensor:                | Yes            |
| Type of sensor:                              | PIR            |
| Detection range:                             | 4-8 m          |
| Adjustable daylight sensor (LUX):            | Yes            |
| Daylight sensor adjustment range (LUX):      | <10 LUX~2000   |
| Adjustable time setting (TIME):              | Yes            |
| Lighting time adjustment range (TIME):       | 10S±3S~10Min±3 |
| Adjustment of motion detection range (SENS): | Yes            |