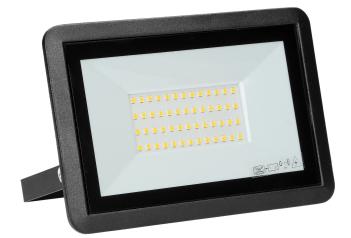

## BULLED LED floodlight, 50W, 4000lm

Marka: Orno | Symbol: OR-NL-6138BL4 | Ean: 5908254801723

## **PRODUCT DESCRIPTION**

This floodlight is designed to provide lighting in houses and indoor areas, such as halls, garages. It is also suitable for outdoor use as lighting for parking areas, gardens, building, fences and billboards, etc. Built-in LED SMD diodes constitute the source of light. High ingress protection level IP65 secures it against access of dust, dirt and water.

## General information:

| Luminous flux:                | 4000 lm                                |
|-------------------------------|----------------------------------------|
| Rated power:                  | 50 W                                   |
| Light source:                 | LED SMD                                |
| Degree of protection (IP):    | 65                                     |
| Colour temperature:           | 4000                                   |
| Nominal voltage:              | 230V~, 50Hz                            |
| Colour:                       | black                                  |
| Solar panel:                  | No                                     |
| Dimensions - depth:           | 129 mm                                 |
| Dimensions - width:           | 190 mm                                 |
| Dimensions - height:          | 46 mm                                  |
| Other features:               | connection block instead of power wire |
| Colour rendering index CRI:   | >80                                    |
| Control of the motion sensor: | No                                     |