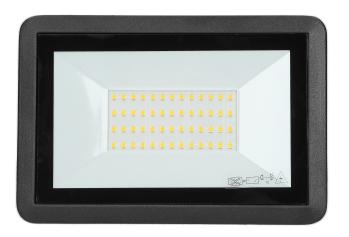

## BULLED LED floodlight, 50W, 4000lm

Marka: Orno | Symbol: OR-NL-6138BL4 | Ean: 5908254801723

## **PRODUCT DESCRIPTION**

This floodlight is designed to provide lighting in houses and indoor areas, such as halls, garages. It is also suitable for outdoor use as lighting for parking areas, gardens, building, fences and billboards, etc. Built-in LED SMD diodes constitute the source of light. High ingress protection level IP65 secures it against access of dust, dirt and water.

## General information:

| Luminous flux:                | 4000 lm                                |
|-------------------------------|----------------------------------------|
| Rated power:                  | 50 W                                   |
| Light source:                 | LED SMD                                |
| Degree of protection (IP):    | 65                                     |
| Colour temperature:           | 4000                                   |
| Nominal voltage:              | 230V~, 50Hz                            |
| Colour:                       | black                                  |
| Solar panel:                  | No                                     |
| Dimensions - depth:           | 129 mm                                 |
| Dimensions - width:           | 190 mm                                 |
| Dimensions - height:          | 46 mm                                  |
| Other features:               | connection block instead of power wire |
| Colour rendering index CRI:   | >80                                    |
| Control of the motion sensor: | No                                     |