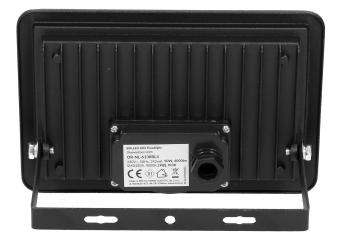

## BULLED LED floodlight, 50W, 4000lm

Marka: Orno | Symbol: OR-NL-6138BL4 | Ean: 5908254801723

## **PRODUCT DESCRIPTION**

This floodlight is designed to provide lighting in houses and indoor areas, such as halls, garages. It is also suitable for outdoor use as lighting for parking areas, gardens, building, fences and billboards, etc. Built-in LED SMD diodes constitute the source of light. High ingress protection level IP65 secures it against access of dust, dirt and water.

## General information:

| Luminous flux:                | 4000 lm                                |
|-------------------------------|----------------------------------------|
| Rated power:                  | 50 W                                   |
| Light source:                 | LED SMD                                |
| Degree of protection (IP):    | 65                                     |
| Colour temperature:           | 4000                                   |
| Nominal voltage:              | 230V~, 50Hz                            |
| Colour:                       | black                                  |
| Solar panel:                  | No                                     |
| Dimensions - depth:           | 129 mm                                 |
| Dimensions - width:           | 190 mm                                 |
| Dimensions - height:          | 46 mm                                  |
| Other features:               | connection block instead of power wire |
| Colour rendering index CRI:   | >80                                    |
| Control of the motion sensor: | No                                     |