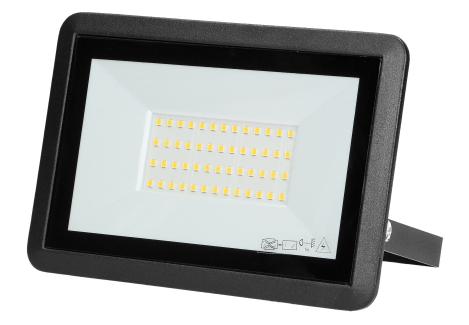

## BULLED LED floodlight, 50W, 4000lm

Marka: Orno | Symbol: OR-NL-6138BL4 | Ean: 5908254801723

## **PRODUCT DESCRIPTION**

This floodlight is designed to provide lighting in houses and indoor areas, such as halls, garages. It is also suitable for outdoor use as lighting for parking areas, gardens, building, fences and billboards, etc. Built-in LED SMD diodes constitute the source of light. High ingress protection level IP65 secures it against access of dust, dirt and water.

## General information:

| Luminous flux:                | 4000 lm                                |
|-------------------------------|----------------------------------------|
| Rated power:                  | 50 W                                   |
| Light source:                 | LED SMD                                |
| Degree of protection (IP):    | 65                                     |
| Colour temperature:           | 4000                                   |
| Nominal voltage:              | 230V~, 50Hz                            |
| Colour:                       | black                                  |
| Solar panel:                  | No                                     |
| Dimensions - depth:           | 129 mm                                 |
| Dimensions - width:           | 190 mm                                 |
| Dimensions - height:          | 46 mm                                  |
| Other features:               | connection block instead of power wire |
| Colour rendering index CRI:   | >80                                    |
| Control of the motion sensor: | No                                     |