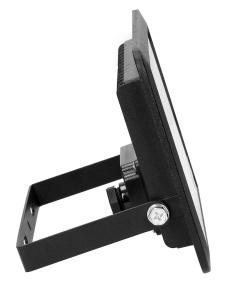

## BULLED LED floodlight, 50W, 4000lm

Marka: Orno | Symbol: OR-NL-6138BL4 | Ean: 5908254801723

## **PRODUCT DESCRIPTION**

This floodlight is designed to provide lighting in houses and indoor areas, such as halls, garages. It is also suitable for outdoor use as lighting for parking areas, gardens, building, fences and billboards, etc. Built-in LED SMD diodes constitute the source of light. High ingress protection level IP65 secures it against access of dust, dirt and water.

## General information:

| Luminous flux:                | 4000 lm                                |
|-------------------------------|----------------------------------------|
| Rated power:                  | 50 W                                   |
| Light source:                 | LED SMD                                |
| Degree of protection (IP):    | 65                                     |
| Colour temperature:           | 4000                                   |
| Nominal voltage:              | 230V~, 50Hz                            |
| Colour:                       | black                                  |
| Solar panel:                  | No                                     |
| Dimensions - depth:           | 129 mm                                 |
| Dimensions - width:           | 190 mm                                 |
| Dimensions - height:          | 46 mm                                  |
| Other features:               | connection block instead of power wire |
| Colour rendering index CRI:   | >80                                    |
| Control of the motion sensor: | No                                     |