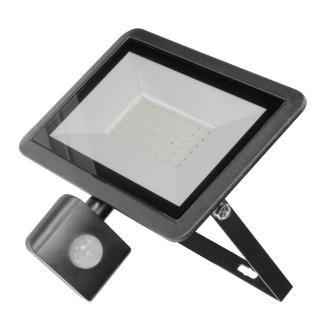

## **BULLED S floodlight 50W with PIR sensor**

Marka: Orno | Symbol: OR-NL-6138BLR4 | Ean: 5900378659914

ORNO

## PRODUCT DESCRIPTION

This floodlight is designed to provide lighting in houses and indoor areas, such as halls, garages. It is also suitable for outdoor use as lighting for parking areas, gardens, building, fences and billboards, etc. Built-in LED SMD diodes constitute the source of light. The device has also got a built-in PIR sensor which activates the light only when a motion is detected and allows adjustment of light activation time accordingly to user's preferences. The maximal detection range is 8 meters and light activation time can be set from 10 +/-seconds to 10 +/- minutes.