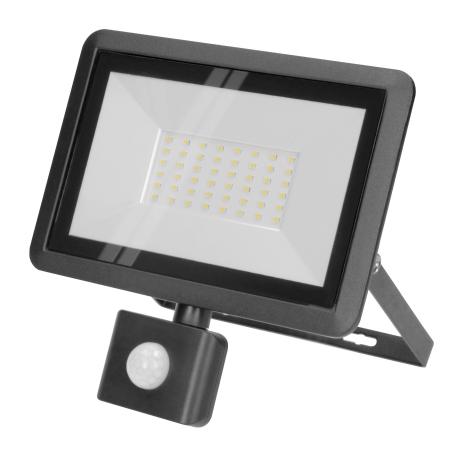

## **BULLED S floodlight 50W with PIR sensor**

Marka: Orno | Symbol: OR-NL-6138BLR4 | Ean: 5900378659914

ORNO

## PRODUCT DESCRIPTION

This floodlight is designed to provide lighting in houses and indoor areas, such as halls, garages. It is also suitable for outdoor use as lighting for parking areas, gardens, building, fences and billboards, etc. Built-in LED SMD diodes constitute the source of light. The device has also got a built-in PIR sensor which activates the light only when a motion is detected and allows adjustment of light activation time accordingly to user's preferences. The maximal detection range is 8 meters and light activation time can be set from 10 +/-seconds to 10 +/- minutes.