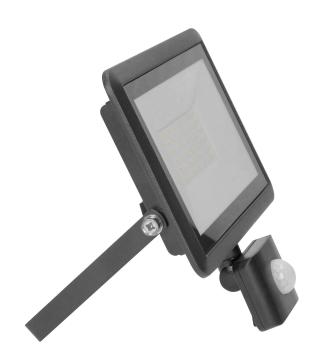

## **BULLED S floodlight 50W with PIR sensor**

Marka: Orno | Symbol: OR-NL-6138BLR4 | Ean: 5900378659914

ORNO

## PRODUCT DESCRIPTION

This floodlight is designed to provide lighting in houses and indoor areas, such as halls, garages. It is also suitable for outdoor use as lighting for parking areas, gardens, building, fences and billboards, etc. Built-in LED SMD diodes constitute the source of light. The device has also got a built-in PIR sensor which activates the light only when a motion is detected and allows adjustment of light activation time accordingly to user's preferences. The maximal detection range is 8 meters and light activation time can be set from 10 +/-seconds to 10 +/- minutes.