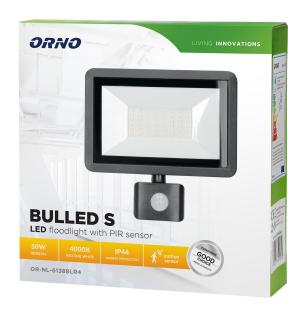

## **BULLED S floodlight 50W with PIR sensor**

Marka: Orno | Symbol: OR-NL-6138BLR4 | Ean: 5900378659914

ORNO

## PRODUCT DESCRIPTION

This floodlight is designed to provide lighting in houses and indoor areas, such as halls, garages. It is also suitable for outdoor use as lighting for parking areas, gardens, building, fences and billboards, etc. Built-in LED SMD diodes constitute the source of light. The device has also got a built-in PIR sensor which activates the light only when a motion is detected and allows adjustment of light activation time accordingly to user's preferences. The maximal detection range is 8 meters and light activation time can be set from 10 +/-seconds to 10 +/- minutes.