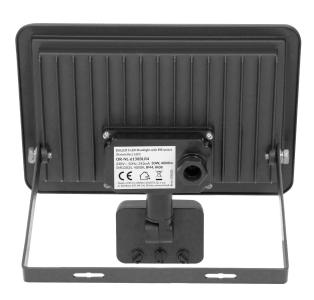

## General information:

| Luminous flux:                               | 4000 lm        |
|----------------------------------------------|----------------|
| Rated power:                                 | 50 W           |
| Light source:                                | LED SMD        |
| Degree of protection (IP):                   | 44             |
| Colour temperature:                          | 4000           |
| Nominal voltage:                             | 230V~, 50Hz    |
| Colour:                                      | black          |
| Solar panel:                                 | No             |
| Dimensions - depth:                          | 76 mm          |
| Dimensions - width:                          | 190 mm         |
| Dimensions - height:                         | 185 mm         |
| Colour rendering index CRI:                  | >80            |
| Detection angle:                             | 120°           |
| Control of the motion sensor:                | Yes            |
| Type of sensor:                              | PIR            |
| Detection range:                             | 4-8 m          |
| Adjustable daylight sensor (LUX):            | Yes            |
| Daylight sensor adjustment range (LUX):      | <10 LUX~2000   |
| Adjustable time setting (TIME):              | Yes            |
| Lighting time adjustment range (TIME):       | 10S±3S~10Min±3 |
| Adjustment of motion detection range (SENS): | Yes            |