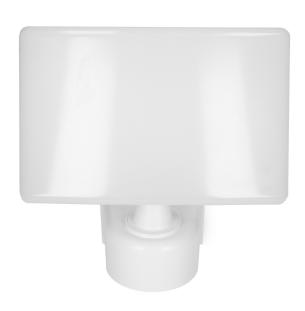

## PRODUCT DESCRIPTION

Garden floodlight designed for outdoor installation in parking areas, gardens, buildings, fences and billboards, etc. It is also suitable for indoor installation in areas, such as halls, garages. Built-in LED SMD diodes constitute the source of light and guarantee high energy-efficiency and long service lifetime. A movable fixture allows to adjust light angle (180° horizontally, 125° vertically). The fixture is highly resistant to harsh weather conditions (-20 ~+40°C). Available in black or white colour.

## General information:

| IK rating:                    | 10          |
|-------------------------------|-------------|
| Luminous flux:                | 2200 lm     |
| Rated power:                  | 30 W        |
| Light source:                 | LED SMD     |
| Degree of protection (IP):    | 65          |
| Colour temperature:           | 4000K       |
| Nominal voltage:              | 230V~, 50Hz |
| Colour:                       | white       |
| Dimensions - depth:           | 199 mm      |
| Dimensions - width:           | 225 mm      |
| Dimensions - height:          | 187 mm      |
| Colour rendering index CRI:   | >80         |
| Material of the lampshade:    | PC          |
| Control of the motion sensor: | No          |