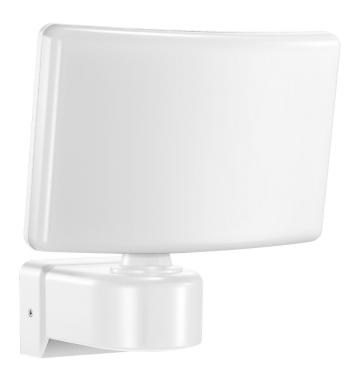

## PRODUCT DESCRIPTION

Garden floodlight designed for outdoor installation in parking areas, gardens, buildings, fences and billboards, etc. It is also suitable for indoor installation in areas, such as halls, garages. Built-in LED SMD diodes constitute the source of light and guarantee high energy-efficiency and long service lifetime. A movable fixture allows to adjust light angle (180° horizontally, 125° vertically). The fixture is highly resistant to harsh weather conditions (-20 ~+40°C). Available in black or white colour.

## General information:

| IK rating:                    | 10          |
|-------------------------------|-------------|
| Luminous flux:                | 2200 lm     |
| Rated power:                  | 30 W        |
| Light source:                 | LED SMD     |
| Degree of protection (IP):    | 65          |
| Colour temperature:           | 4000K       |
| Nominal voltage:              | 230V~, 50Hz |
| Colour:                       | white       |
| Dimensions - depth:           | 199 mm      |
| Dimensions - width:           | 225 mm      |
| Dimensions - height:          | 187 mm      |
| Colour rendering index CRI:   | >80         |
| Material of the lampshade:    | PC          |
| Control of the motion sensor: | No          |