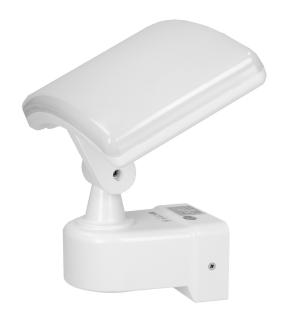

## PRODUCT DESCRIPTION

Garden floodlight designed for outdoor installation in parking areas, gardens, buildings, fences and billboards, etc. It is also suitable for indoor installation in areas, such as halls, garages. Built-in LED SMD diodes constitute the source of light and guarantee high energy-efficiency and long service lifetime. A movable fixture allows to adjust light angle (180° horizontally, 125° vertically). The fixture is highly resistant to harsh weather conditions (-20 ~+40°C). Available in black or white colour.

## General information:

| IK rating:                    | 10          |
|-------------------------------|-------------|
| Luminous flux:                | 2200 lm     |
| Rated power:                  | 30 W        |
| Light source:                 | LED SMD     |
| Degree of protection (IP):    | 65          |
| Colour temperature:           | 4000K       |
| Nominal voltage:              | 230V~, 50Hz |
| Colour:                       | white       |
| Dimensions - depth:           | 199 mm      |
| Dimensions - width:           | 225 mm      |
| Dimensions - height:          | 187 mm      |
| Colour rendering index CRI:   | >80         |
| Material of the lampshade:    | PC          |
| Control of the motion sensor: | No          |