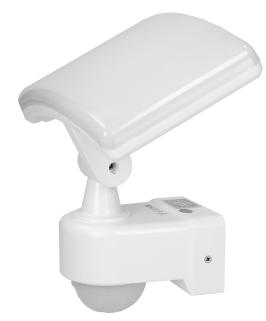

## TOS LED garden floodlight with PIR motion sensor 240°, 30W, white

୍ର

ORNO

Marka: Orno | Symbol: OR-NL-6148WLR4 | Ean: 5908254801044

## PRODUCT DESCRIPTION

Garden floodlight designed for outdoor installation in parking areas, gardens, buildings, fences and billboards, etc. It is also suitable for indoor installation in areas, such as halls, garages. Built-in LED SMD diodes constitute the source of light and guarantee high energy-efficiency and long service lifetime. The built-in PIR sensor activates the light only when a motion is detected and allows adjustment of light activation time accordingly to user's preferences (from 10 +/- seconds to 15 +/- minutes). It detects day and night. The maximal detection range is 10 meters. A movable fixture allows to adjust light angle (180° horizontally, 125°

vertically). The fixture is highly resistant to harsh weather conditions (-20  $\sim$ +40°C). Available in black or white option.