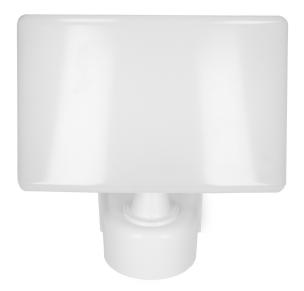

## TOS LED garden floodlight with PIR motion sensor 240°, 30W, white

୍ର

ORNO

Marka: Orno | Symbol: OR-NL-6148WLR4 | Ean: 5908254801044

## PRODUCT DESCRIPTION

Garden floodlight designed for outdoor installation in parking areas, gardens, buildings, fences and billboards, etc. It is also suitable for indoor installation in areas, such as halls, garages. Built-in LED SMD diodes constitute the source of light and guarantee high energy-efficiency and long service lifetime. The built-in PIR sensor activates the light only when a motion is detected and allows adjustment of light activation time accordingly to user's preferences (from 10 +/- seconds to 15 +/- minutes). It detects day and night. The maximal detection range is 10 meters. A movable fixture allows to adjust light angle (180° horizontally, 125°

vertically). The fixture is highly resistant to harsh weather conditions (-20  $\sim$ +40°C). Available in black or white option.