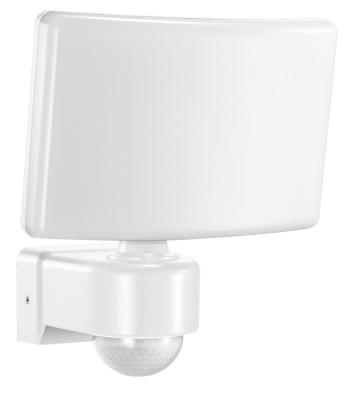

## TOS LED garden floodlight with PIR motion sensor 240°, 30W, white

୍ର

ORNO

Marka: Orno | Symbol: OR-NL-6148WLR4 | Ean: 5908254801044

## PRODUCT DESCRIPTION

Garden floodlight designed for outdoor installation in parking areas, gardens, buildings, fences and billboards, etc. It is also suitable for indoor installation in areas, such as halls, garages. Built-in LED SMD diodes constitute the source of light and guarantee high energy-efficiency and long service lifetime. The built-in PIR sensor activates the light only when a motion is detected and allows adjustment of light activation time accordingly to user's preferences (from 10 +/- seconds to 15 +/- minutes). It detects day and night. The maximal detection range is 10 meters. A movable fixture allows to adjust light angle (180° horizontally, 125°

vertically). The fixture is highly resistant to harsh weather conditions (-20  $\sim$ +40°C). Available in black or white option.