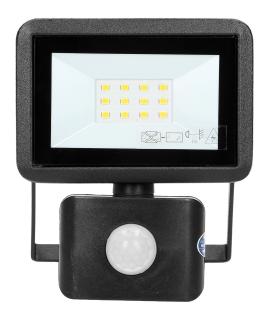

## PRODUCT DESCRIPTION

This floodlight is designed to provide lighting in houses and indoor areas, such as halls, garages. It is also suitable for outdoor use as lighting for parking areas, gardens, building, fences and billboards, etc. Built-in LED SMD diodes constitute the source of light. The device has also got a built-in PIR sensor which activates the light only when a motion is detected and allows adjustment of light activation time accordingly to user's preferences. The maximal detection range is 8 meters and light activation time can be set from 10+/-3 seconds to 10+/-3 minutes.

## General information:

| Luminous flux:                               | 800 lm                                 |
|----------------------------------------------|----------------------------------------|
| Rated power:                                 | 10 W                                   |
| Light source:                                | LED SMD                                |
| Degree of protection (IP):                   | 44                                     |
| Colour temperature:                          | 4000                                   |
| Nominal voltage:                             | 230V~, 50Hz                            |
| Colour:                                      | black                                  |
| Dimensions - depth:                          | 75 mm                                  |
| Dimensions - width:                          | 105 mm                                 |
| Dimensions - height:                         | 127 mm                                 |
| Other features:                              | connection block instead of power wire |
| Colour rendering index CRI:                  | >80                                    |
| Detection angle:                             | 120°                                   |
| Control of the motion sensor:                | Yes                                    |
| Type of sensor:                              | PIR                                    |
| Detection range:                             | 4-8 m                                  |
| Adjustable daylight sensor (LUX):            | Yes                                    |
| Daylight sensor adjustment range (LUX):      | <10 LUX~2000                           |
| Adjustable time setting (TIME):              | Yes                                    |
| Lighting time adjustment range (TIME):       | 10S±3S~10Min±3                         |
| Adjustment of motion detection range (SENS): | Yes                                    |