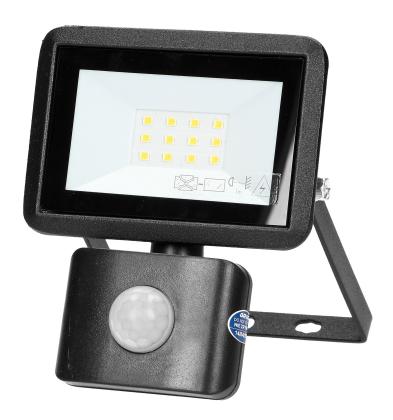

## PRODUCT DESCRIPTION

This floodlight is designed to provide lighting in houses and indoor areas, such as halls, garages. It is also suitable for outdoor use as lighting for parking areas, gardens, building, fences and billboards, etc. Built-in LED SMD diodes constitute the source of light. The device has also got a built-in PIR sensor which activates the light only when a motion is detected and allows adjustment of light activation time accordingly to user's preferences. The maximal detection range is 8 meters and light activation time can be set from 10+/-3 seconds to 10+/-3 minutes.

## General information:

| Luminous flux:                               | 800 lm                                 |
|----------------------------------------------|----------------------------------------|
| Rated power:                                 | 10 W                                   |
| Light source:                                | LED SMD                                |
| Degree of protection (IP):                   | 44                                     |
| Colour temperature:                          | 4000                                   |
| Nominal voltage:                             | 230V~, 50Hz                            |
| Colour:                                      | black                                  |
| Dimensions - depth:                          | 75 mm                                  |
| Dimensions - width:                          | 105 mm                                 |
| Dimensions - height:                         | 127 mm                                 |
| Other features:                              | connection block instead of power wire |
| Colour rendering index CRI:                  | >80                                    |
| Detection angle:                             | 120°                                   |
| Control of the motion sensor:                | Yes                                    |
| Type of sensor:                              | PIR                                    |
| Detection range:                             | 4-8 m                                  |
| Adjustable daylight sensor (LUX):            | Yes                                    |
| Daylight sensor adjustment range (LUX):      | <10 LUX~2000                           |
| Adjustable time setting (TIME):              | Yes                                    |
| Lighting time adjustment range (TIME):       | 10S±3S~10Min±3                         |
| Adjustment of motion detection range (SENS): | Yes                                    |