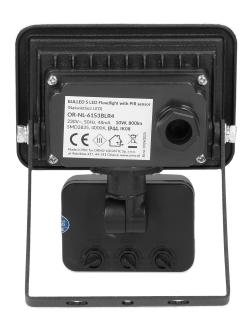

## BULLED S LED floodlight with PIR motion sensor, 10W

Marka: Orno | Symbol: OR-NL-6153BLR4 | Ean: 5908254801730

ORNO

## PRODUCT DESCRIPTION

This floodlight is designed to provide lighting in houses and indoor areas, such as halls, garages. It is also suitable for outdoor use as lighting for parking areas, gardens, building, fences and billboards, etc. Built-in LED SMD diodes constitute the source of light. The device has also got a built-in PIR sensor which activates the light only when a motion is detected and allows adjustment of light activation time accordingly to user's preferences. The maximal detection range is 8 meters and light activation time can be set from 10+/-3 seconds to 10+/-3 minutes.