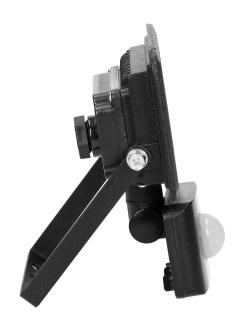

## PRODUCT DESCRIPTION

This floodlight is designed to provide lighting in houses and indoor areas, such as halls, garages. It is also suitable for outdoor use as lighting for parking areas, gardens, building, fences and billboards, etc. Built-in LED SMD diodes constitute the source of light. The device has also got a built-in PIR sensor which activates the light only when a motion is detected and allows adjustment of light activation time accordingly to user's preferences. The maximal detection range is 8 meters and light activation time can be set from 10+/-3 seconds to 10+/-3 minutes.