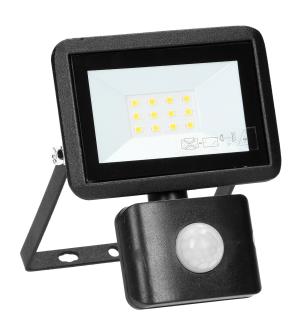

## PRODUCT DESCRIPTION

This floodlight is designed to provide lighting in houses and indoor areas, such as halls, garages. It is also suitable for outdoor use as lighting for parking areas, gardens, building, fences and billboards, etc. Built-in LED SMD diodes constitute the source of light. The device has also got a built-in PIR sensor which activates the light only when a motion is detected and allows adjustment of light activation time accordingly to user's preferences. The maximal detection range is 8 meters and light activation time can be set from 10+/-3 seconds to 10+/-3 minutes.

## General information:

| Luminous flux:                               | 800 lm                                 |
|----------------------------------------------|----------------------------------------|
| Rated power:                                 | 10 W                                   |
| Light source:                                | LED SMD                                |
| Degree of protection (IP):                   | 44                                     |
| Colour temperature:                          | 4000                                   |
| Nominal voltage:                             | 230V~, 50Hz                            |
| Colour:                                      | black                                  |
| Dimensions - depth:                          | 75 mm                                  |
| Dimensions - width:                          | 105 mm                                 |
| Dimensions - height:                         | 127 mm                                 |
| Other features:                              | connection block instead of power wire |
| Colour rendering index CRI:                  | >80                                    |
| Detection angle:                             | 120°                                   |
| Control of the motion sensor:                | Yes                                    |
| Type of sensor:                              | PIR                                    |
| Detection range:                             | 4-8 m                                  |
| Adjustable daylight sensor (LUX):            | Yes                                    |
| Daylight sensor adjustment range (LUX):      | <10 LUX~2000                           |
| Adjustable time setting (TIME):              | Yes                                    |
| Lighting time adjustment range (TIME):       | 10S±3S~10Min±3                         |
| Adjustment of motion detection range (SENS): | Yes                                    |