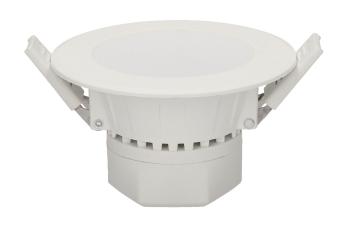

## Flush mounted LED downlight AURA, 7W, 3000K

Marka: Orno | Symbol: OR-OD-6048WLX3 | Ean: 5901752489288

ORNO

## PRODUCT DESCRIPTION

Use of the LED technology guarantees high energy efficiency and long life Can be easily mounted in a suspended ceiling Built-in LED driver.