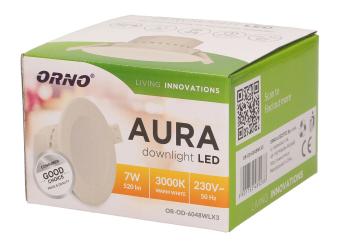

## Flush mounted LED downlight AURA, 7W, 3000K

Marka: Orno | Symbol: OR-OD-6048WLX3 | Ean: 5901752489288

ORNO

## PRODUCT DESCRIPTION

Use of the LED technology guarantees high energy efficiency and long life Can be easily mounted in a suspended ceiling Built-in LED driver.

## General information:

| Luminous flux:              | 520 lm         |
|-----------------------------|----------------|
| Rated power:                | 7 W            |
| Light source:               | LED SMD        |
| Degree of protection (IP):  | 20             |
| Colour temperature:         | 3000           |
| Nominal voltage:            | 230V~, 50Hz    |
| Colour:                     | white          |
| Installation:               | flush mounting |
| Dimensions - depth:         | 56.2 mm        |
| Dimensions - width:         | 95 mm          |
| Dimensions - height:        | 95 mm          |
| Colour rendering index CRI: | >80            |
| Material of the lampshade:  | РММА           |
| Material:                   | РММА           |