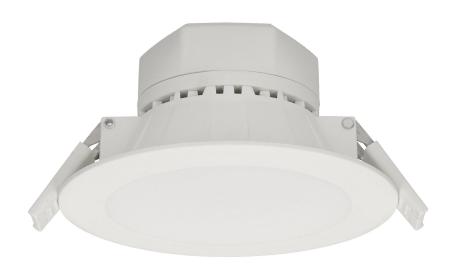

## Flush mounted LED downlight AURA, 7W, 3000K

Marka: Orno | Symbol: OR-OD-6048WLX3 | Ean: 5901752489288

ORNO

## PRODUCT DESCRIPTION

Use of the LED technology guarantees high energy efficiency and long life Can be easily mounted in a suspended ceiling Built-in LED driver.