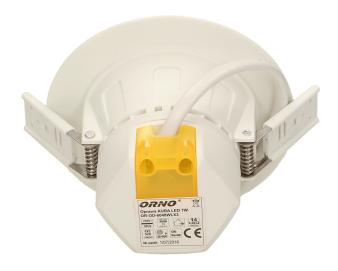

## Flush mounted LED downlight AURA, 7W, 3000K

Marka: Orno | Symbol: OR-OD-6048WLX3 | Ean: 5901752489288

ORNO

## PRODUCT DESCRIPTION

Use of the LED technology guarantees high energy efficiency and long life Can be easily mounted in a suspended ceiling Built-in LED driver.