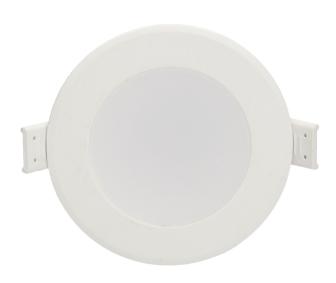

## Flush mounted LED downlight AURA, 7W, 3000K

Marka: Orno | Symbol: OR-OD-6048WLX3 | Ean: 5901752489288

ORNO

## PRODUCT DESCRIPTION

Use of the LED technology guarantees high energy efficiency and long life Can be easily mounted in a suspended ceiling Built-in LED driver.