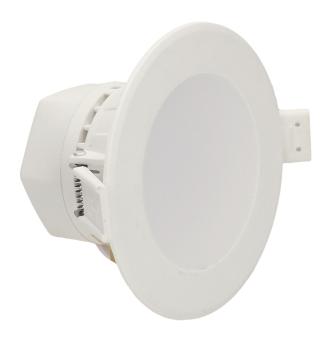

## Flush mounted LED downlight AURA, 7W, 3000K

Marka: Orno | Symbol: OR-OD-6048WLX3 | Ean: 5901752489288

ORNO

## PRODUCT DESCRIPTION

Use of the LED technology guarantees high energy efficiency and long life Can be easily mounted in a suspended ceiling Built-in LED driver.