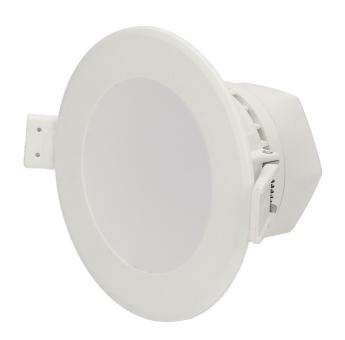

## Flush mounted LED downlight AURA, 7W, 3000K

Marka: Orno | Symbol: OR-OD-6048WLX3 | Ean: 5901752489288

ORNO

## PRODUCT DESCRIPTION

Use of the LED technology guarantees high energy efficiency and long life Can be easily mounted in a suspended ceiling Built-in LED driver.