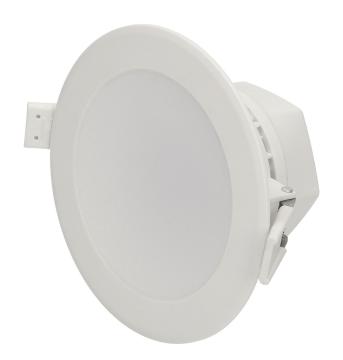

## Flush mounted LED downlight AURA, 10W, 3000K

Marka: Orno | Symbol: OR-OD-6049WLX3 | Ean: 5901752489301

ORNO

## PRODUCT DESCRIPTION

Use of the LED technology guarantees high energy efficiency and long life Can be easily mounted in a suspended ceiling Built-in LED driver.