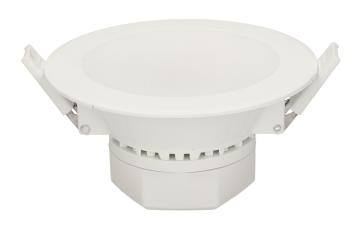

## Flush mounted LED downlight AURA, 10W, 3000K

Marka: Orno | Symbol: OR-OD-6049WLX3 | Ean: 5901752489301

ORNO

## PRODUCT DESCRIPTION

Use of the LED technology guarantees high energy efficiency and long life Can be easily mounted in a suspended ceiling Built-in LED driver.