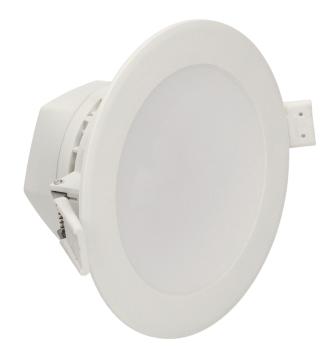

## Flush mounted LED downlight AURA, 10W, 3000K

Marka: Orno | Symbol: OR-OD-6049WLX3 | Ean: 5901752489301

ORNO

## PRODUCT DESCRIPTION

Use of the LED technology guarantees high energy efficiency and long life Can be easily mounted in a suspended ceiling Built-in LED driver.