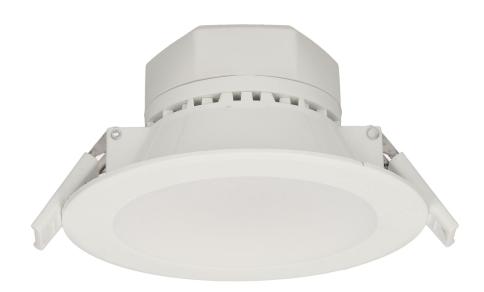

## Flush mounted LED downlight AURA, 10W, 3000K

Marka: Orno | Symbol: OR-OD-6049WLX3 | Ean: 5901752489301

ORNO

## PRODUCT DESCRIPTION

Use of the LED technology guarantees high energy efficiency and long life Can be easily mounted in a suspended ceiling Built-in LED driver.