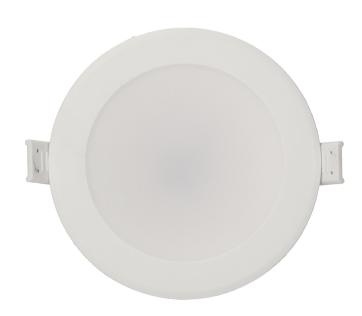

## Flush mounted LED downlight AURA, 10W, 3000K

Marka: Orno | Symbol: OR-OD-6049WLX3 | Ean: 5901752489301

ORNO

## PRODUCT DESCRIPTION

Use of the LED technology guarantees high energy efficiency and long life Can be easily mounted in a suspended ceiling Built-in LED driver.