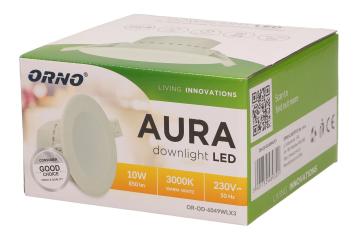

## Flush mounted LED downlight AURA, 10W, 3000K

Marka: Orno | Symbol: OR-OD-6049WLX3 | Ean: 5901752489301

ORNO

## General information:

| Luminous flux:              | 850 lm         |
|-----------------------------|----------------|
| Rated power:                | 10 W           |
| Light source:               | LED SMD        |
| Degree of protection (IP):  | 20             |
| Colour temperature:         | 3000           |
| Nominal voltage:            | 230V~, 50Hz    |
| Colour:                     | white          |
| Installation:               | flush mounting |
| Dimensions - depth:         | 57.4 mm        |
| Dimensions - width:         | 115 mm         |
| Dimensions - height:        | 115 mm         |
| Colour rendering index CRI: | >80            |
| Material of the lampshade:  | РММА           |
| Material:                   | РММА           |