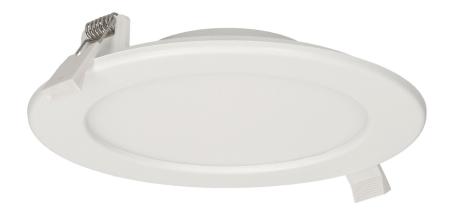

## Flush mounted LED downlight EURUS, 12W, 4000K

Marka: Orno | Symbol: OR-OD-6051WLX4 | Ean: 5902560320473

**(1)** 

## PRODUCT DESCRIPTION

Use of the LED technology guarantees high energy efficiency and long life Can be easily mounted in a suspended ceiling Built-in LED driver.