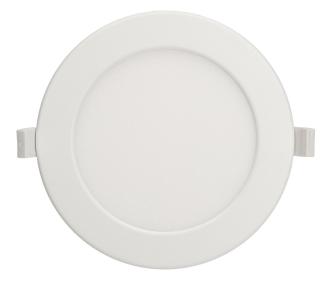

## Flush mounted LED downlight EURUS, 12W, 4000K

Marka: Orno | Symbol: OR-OD-6051WLX4 | Ean: 5902560320473

**(1)** 

## PRODUCT DESCRIPTION

Use of the LED technology guarantees high energy efficiency and long life Can be easily mounted in a suspended ceiling Built-in LED driver.