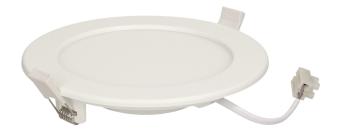

## Flush mounted LED downlight EURUS, 12W, 4000K

Marka: Orno | Symbol: OR-OD-6051WLX4 | Ean: 5902560320473

**(1)** 

## PRODUCT DESCRIPTION

Use of the LED technology guarantees high energy efficiency and long life Can be easily mounted in a suspended ceiling Built-in LED driver.