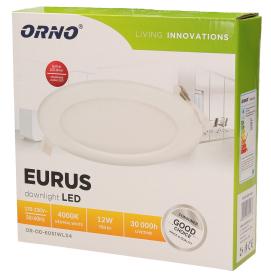

## Flush mounted LED downlight EURUS, 12W, 4000K

Marka: Orno | Symbol: OR-OD-6051WLX4 | Ean: 5902560320473

**(1)** 

## PRODUCT DESCRIPTION

Use of the LED technology guarantees high energy efficiency and long life Can be easily mounted in a suspended ceiling Built-in LED driver.

## General information:

| Luminous flux:              | 780 lm         |
|-----------------------------|----------------|
| Rated power:                | 12 W           |
| Light source:               | LED SMD        |
| Degree of protection (IP):  | 20             |
| Colour temperature:         | 4000           |
| Nominal voltage:            | 230V~, 50Hz    |
| Colour:                     | white          |
| Installation:               | flush mounting |
| Dimensions - depth:         | 32 mm          |
| Dimensions - width:         | 170 mm         |
| Dimensions - height:        | 170 mm         |
| Colour rendering index CRI: | >80            |
| Material:                   | PMMA           |