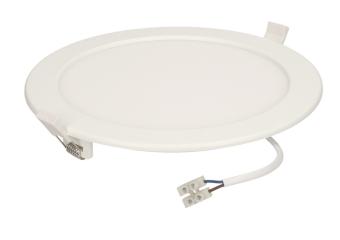

## Flush mounted LED downlight EURUS, 18W, 4000K

Marka: Orno | Symbol: OR-OD-6052WLX4 | Ean: 5902560320480

ORNO

## PRODUCT DESCRIPTION

Use of the LED technology guarantees high energy efficiency and long life Can be easily mounted in a suspended ceiling Built-in LED driver.