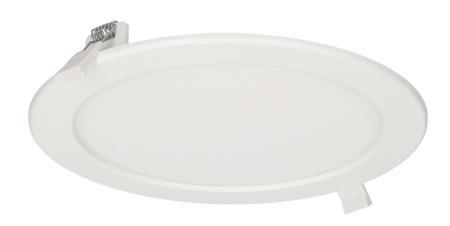

## Flush mounted LED downlight EURUS, 18W, 4000K

Marka: Orno | Symbol: OR-OD-6052WLX4 | Ean: 5902560320480

ORNO

## PRODUCT DESCRIPTION

Use of the LED technology guarantees high energy efficiency and long life Can be easily mounted in a suspended ceiling Built-in LED driver.