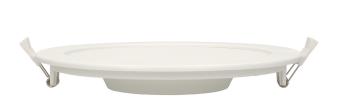

## Flush mounted LED downlight EURUS, 18W, 4000K

Marka: Orno | Symbol: OR-OD-6052WLX4 | Ean: 5902560320480

ORNO

## PRODUCT DESCRIPTION

Use of the LED technology guarantees high energy efficiency and long life Can be easily mounted in a suspended ceiling Built-in LED driver.