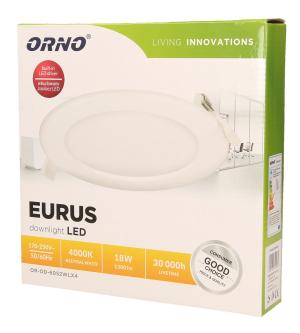

## Flush mounted LED downlight EURUS, 18W, 4000K

Marka: Orno | Symbol: OR-OD-6052WLX4 | Ean: 5902560320480

ORNO

## PRODUCT DESCRIPTION

Use of the LED technology guarantees high energy efficiency and long life Can be easily mounted in a suspended ceiling Built-in LED driver.

## General information:

| Luminous flux:              | 1300 lm        |
|-----------------------------|----------------|
| Rated power:                | 18 W           |
| Light source:               | LED SMD        |
| Degree of protection (IP):  | 20             |
| Colour temperature:         | 4000           |
| Nominal voltage:            | 230V~, 50Hz    |
| Colour:                     | white          |
| Installation:               | flush mounting |
| Dimensions - depth:         | 32 mm          |
| Dimensions - width:         | 220 mm         |
| Dimensions - height:        | 220 mm         |
| Colour rendering index CRI: | >80            |
| Material:                   | PMMA           |