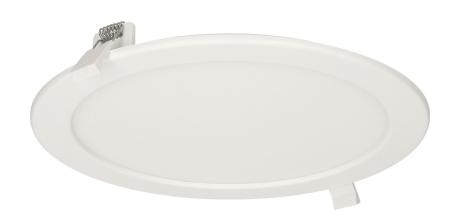

## Flush mounted LED downlight EURUS, 20W, 4000K

Marka: Orno | Symbol: OR-OD-6053WLX4 | Ean: 5902560320497

ORNO

## PRODUCT DESCRIPTION

Use of the LED technology guarantees high energy efficiency and long life Can be easily mounted in a suspended ceiling Built-in LED driver.