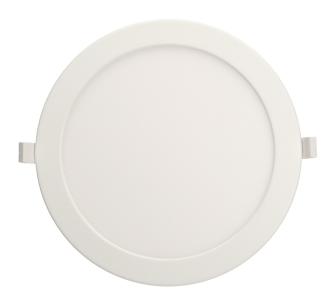

## Flush mounted LED downlight EURUS, 20W, 4000K

Marka: Orno | Symbol: OR-OD-6053WLX4 | Ean: 5902560320497

ORNO

## PRODUCT DESCRIPTION

Use of the LED technology guarantees high energy efficiency and long life Can be easily mounted in a suspended ceiling Built-in LED driver.