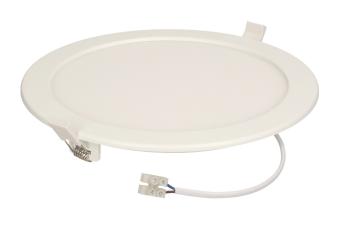

## Flush mounted LED downlight EURUS, 20W, 4000K

Marka: Orno | Symbol: OR-OD-6053WLX4 | Ean: 5902560320497

ORNO

## PRODUCT DESCRIPTION

Use of the LED technology guarantees high energy efficiency and long life Can be easily mounted in a suspended ceiling Built-in LED driver.