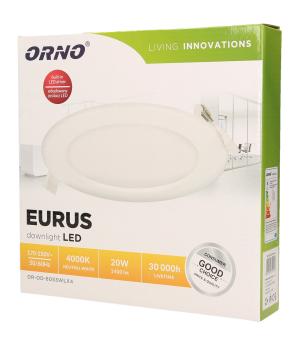

## Flush mounted LED downlight EURUS, 20W, 4000K

Marka: Orno | Symbol: OR-OD-6053WLX4 | Ean: 5902560320497

ORNO

## General information:

| Luminous flux:              | 1400 lm        |
|-----------------------------|----------------|
| Rated power:                | 20 W           |
| Light source:               | LED SMD        |
| Degree of protection (IP):  | 20             |
| Colour temperature:         | 4000           |
| Nominal voltage:            | 230V~, 50Hz    |
| Colour:                     | white          |
| Installation:               | flush mounting |
| Dimensions - depth:         | 32 mm          |
| Dimensions - width:         | 240 mm         |
| Dimensions - height:        | 240 mm         |
| Colour rendering index CRI: | >80            |
| Material:                   | РММА           |