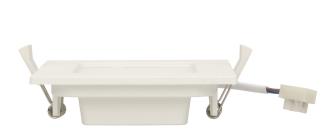

## Flush mounted LED downlight AKMAN, 9W, 4000K

Marka: Orno | Symbol: OR-OD-6054WLX4 | Ean: 5902560320503

ORNO

## PRODUCT DESCRIPTION

Use of the LED technology guarantees high energy efficiency and long life Can be easily mounted in a suspended ceiling Built-in LED driver.

## General information:

| Luminous flux:              | 480 lm         |
|-----------------------------|----------------|
| Rated power:                | 9 W            |
| Light source:               | LED SMD        |
| Degree of protection (IP):  | 20             |
| Colour temperature:         | 3000           |
| Nominal voltage:            | 230V~, 50Hz    |
| Colour:                     | white          |
| Installation:               | flush mounting |
| Dimensions - depth:         | 32 mm          |
| Dimensions - width:         | 115 mm         |
| Dimensions - height:        | 115 mm         |
| Colour rendering index CRI: | >80            |
| Material:                   | РММА           |