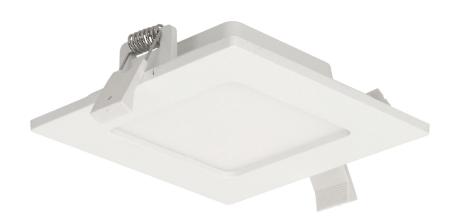

## Flush mounted LED downlight AKMAN, 9W, 4000K

Marka: Orno | Symbol: OR-OD-6054WLX4 | Ean: 5902560320503

ORNO

## PRODUCT DESCRIPTION

Use of the LED technology guarantees high energy efficiency and long life Can be easily mounted in a suspended ceiling Built-in LED driver.

## General information:

| Luminous flux:              | 480 lm         |
|-----------------------------|----------------|
| Rated power:                | 9 W            |
| Light source:               | LED SMD        |
| Degree of protection (IP):  | 20             |
| Colour temperature:         | 3000           |
| Nominal voltage:            | 230V~, 50Hz    |
| Colour:                     | white          |
| Installation:               | flush mounting |
| Dimensions - depth:         | 32 mm          |
| Dimensions - width:         | 115 mm         |
| Dimensions - height:        | 115 mm         |
| Colour rendering index CRI: | >80            |
| Material:                   | РММА           |