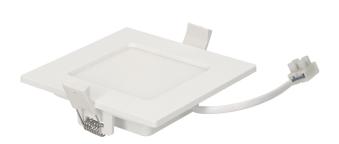

## Flush mounted LED downlight AKMAN, 9W, 4000K

Marka: Orno | Symbol: OR-OD-6054WLX4 | Ean: 5902560320503

ORNO

## PRODUCT DESCRIPTION

Use of the LED technology guarantees high energy efficiency and long life Can be easily mounted in a suspended ceiling Built-in LED driver.

## General information:

| Luminous flux:              | 480 lm         |
|-----------------------------|----------------|
| Rated power:                | 9 W            |
| Light source:               | LED SMD        |
| Degree of protection (IP):  | 20             |
| Colour temperature:         | 3000           |
| Nominal voltage:            | 230V~, 50Hz    |
| Colour:                     | white          |
| Installation:               | flush mounting |
| Dimensions - depth:         | 32 mm          |
| Dimensions - width:         | 115 mm         |
| Dimensions - height:        | 115 mm         |
| Colour rendering index CRI: | >80            |
| Material:                   | РММА           |