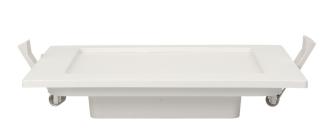

## General information:

| Luminous flux:              | 780 lm         |
|-----------------------------|----------------|
| Rated power:                | 12 W           |
| Light source:               | LED SMD        |
| Degree of protection (IP):  | 20             |
| Colour temperature:         | 4000           |
| Nominal voltage:            | 230V~, 50Hz    |
| Colour:                     | white          |
| Installation:               | flush mounting |
| Dimensions - depth:         | 32 mm          |
| Dimensions - width:         | 170 mm         |
| Dimensions - height:        | 170 mm         |
| Colour rendering index CRI: | >80            |
| Material:                   | PMMA           |