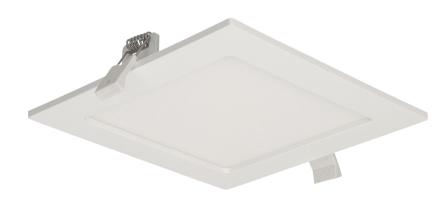

## Flush mounted LED downlight AKMAN, 12W, 4000K

Marka: Orno | Symbol: OR-OD-6055WLX4 | Ean: 5902560320510

ORNO

## PRODUCT DESCRIPTION

Use of the LED technology guarantees high energy efficiency and long life Can be easily mounted in a suspended ceiling Built-in LED driver.