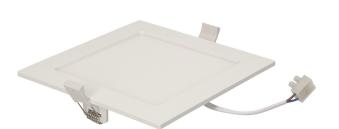

## Flush mounted LED downlight AKMAN, 12W, 4000K

Marka: Orno | Symbol: OR-OD-6055WLX4 | Ean: 5902560320510

ORNO

## PRODUCT DESCRIPTION

Use of the LED technology guarantees high energy efficiency and long life Can be easily mounted in a suspended ceiling Built-in LED driver.