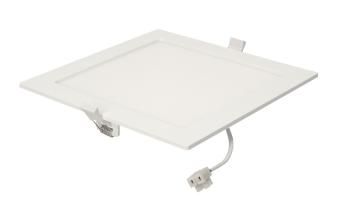

## Flush mounted LED downlight AKMAN, 18W, 4000K

Marka: Orno | Symbol: OR-OD-6056WLX4 | Ean: 5902560320527

ORNO

## PRODUCT DESCRIPTION

Use of the LED technology guarantees high energy efficiency and long life Can be easily mounted in a suspended ceiling Built-in LED driver.

## General information:

| Luminous flux:              | 1300 lm        |
|-----------------------------|----------------|
| Rated power:                | 18 W           |
| Light source:               | LED SMD        |
| Degree of protection (IP):  | 20             |
| Colour temperature:         | 4000           |
| Nominal voltage:            | 230V~, 50Hz    |
| Colour:                     | white          |
| Installation:               | flush mounting |
| Dimensions - depth:         | 32 mm          |
| Dimensions - width:         | 220 mm         |
| Dimensions - height:        | 220 mm         |
| Colour rendering index CRI: | >80            |
| Material:                   | PMMA           |