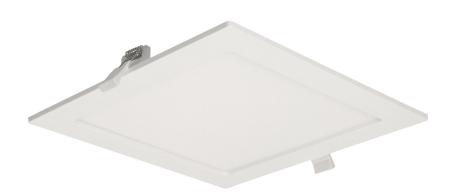

## Flush mounted LED downlight AKMAN, 18W, 4000K

Marka: Orno | Symbol: OR-OD-6056WLX4 | Ean: 5902560320527

ORNO

## PRODUCT DESCRIPTION

Use of the LED technology guarantees high energy efficiency and long life Can be easily mounted in a suspended ceiling Built-in LED driver.

## General information:

| Luminous flux:              | 1300 lm        |
|-----------------------------|----------------|
| Rated power:                | 18 W           |
| Light source:               | LED SMD        |
| Degree of protection (IP):  | 20             |
| Colour temperature:         | 4000           |
| Nominal voltage:            | 230V~, 50Hz    |
| Colour:                     | white          |
| Installation:               | flush mounting |
| Dimensions - depth:         | 32 mm          |
| Dimensions - width:         | 220 mm         |
| Dimensions - height:        | 220 mm         |
| Colour rendering index CRI: | >80            |
| Material:                   | PMMA           |