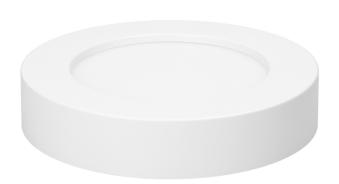

## Surface mounted LED downlight CITY, 18W, 4000K

Marka: Orno | Symbol: OR-OD-6058WLX4 | Ean: 5902560320541

ORNO

## PRODUCT DESCRIPTION

Use of the LED technology guarantees high energy efficiency and long life Can be easily surface mounted Built-in LED driver.

## General information:

| Luminous flux:              | 1300 lm          |
|-----------------------------|------------------|
| Rated power:                | 18 W             |
| Light source:               | LED SMD          |
| Degree of protection (IP):  | 20               |
| Colour temperature:         | 4000             |
| Nominal voltage:            | 230V~, 50Hz      |
| Colour:                     | white            |
| Installation:               | surface mounting |
| Dimensions - depth:         | 34.5 mm          |
| Dimensions - width:         | 226 mm           |
| Dimensions - height:        | 226 mm           |
| Colour rendering index CRI: | >80              |
| Material:                   | РММА             |