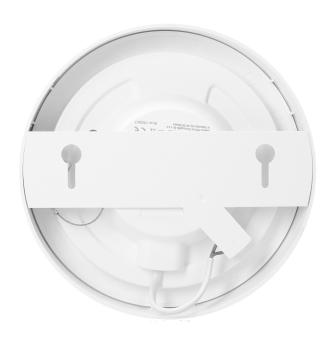

## PRODUCT DESCRIPTION

Use of the LED technology guarantees high energy efficiency and long life Can be easily surface mounted Built-in LED driver.

## General information:

| Luminous flux:              | 1300 lm          |
|-----------------------------|------------------|
| Rated power:                | 18 W             |
| Light source:               | LED SMD          |
| Degree of protection (IP):  | 20               |
| Colour temperature:         | 4000             |
| Nominal voltage:            | 230V~, 50Hz      |
| Colour:                     | white            |
| Installation:               | surface mounting |
| Dimensions - depth:         | 34.5 mm          |
| Dimensions - width:         | 226 mm           |
| Dimensions - height:        | 226 mm           |
| Colour rendering index CRI: | >80              |
| Material:                   | РММА             |