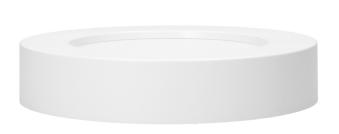

## Surface mounted LED downlight CITY, 18W, 4000K

Marka: Orno | Symbol: OR-OD-6058WLX4 | Ean: 5902560320541

ORNO

## PRODUCT DESCRIPTION

Use of the LED technology guarantees high energy efficiency and long life Can be easily surface mounted Built-in LED driver.

## General information:

| Luminous flux:              | 1300 lm          |
|-----------------------------|------------------|
| Rated power:                | 18 W             |
| Light source:               | LED SMD          |
| Degree of protection (IP):  | 20               |
| Colour temperature:         | 4000             |
| Nominal voltage:            | 230V~, 50Hz      |
| Colour:                     | white            |
| Installation:               | surface mounting |
| Dimensions - depth:         | 34.5 mm          |
| Dimensions - width:         | 226 mm           |
| Dimensions - height:        | 226 mm           |
| Colour rendering index CRI: | >80              |
| Material:                   | РММА             |