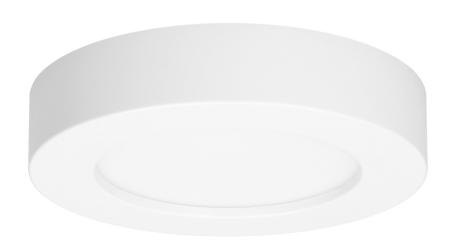

## Surface mounted LED downlight CITY, 18W, 4000K

Marka: Orno | Symbol: OR-OD-6058WLX4 | Ean: 5902560320541

ORNO

## PRODUCT DESCRIPTION

Use of the LED technology guarantees high energy efficiency and long life Can be easily surface mounted Built-in LED driver.

## General information:

| Luminous flux:              | 1300 lm          |
|-----------------------------|------------------|
| Rated power:                | 18 W             |
| Light source:               | LED SMD          |
| Degree of protection (IP):  | 20               |
| Colour temperature:         | 4000             |
| Nominal voltage:            | 230V~, 50Hz      |
| Colour:                     | white            |
| Installation:               | surface mounting |
| Dimensions - depth:         | 34.5 mm          |
| Dimensions - width:         | 226 mm           |
| Dimensions - height:        | 226 mm           |
| Colour rendering index CRI: | >80              |
| Material:                   | РММА             |