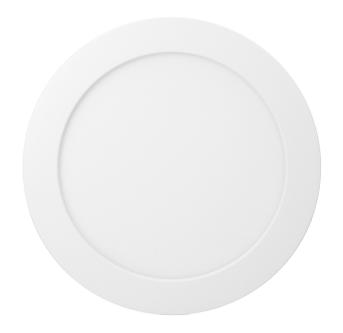

## Surface mounted LED downlight CITY, 20W, 4000K

Marka: Orno | Symbol: OR-OD-6059WLX4 | Ean: 5902560320558

ORNO

## PRODUCT DESCRIPTION

Use of the LED technology guarantees high energy efficiency and long life Can be easily surface mounted Built-in LED driver.

## General information:

| Luminous flux:              | 1400 lm          |
|-----------------------------|------------------|
| Rated power:                | 20 W             |
| Light source:               | LED SMD          |
| Degree of protection (IP):  | 20               |
| Colour temperature:         | 4000             |
| Nominal voltage:            | 230V~, 50Hz      |
| Colour:                     | white            |
| Installation:               | surface mounting |
| Dimensions - depth:         | 34.5 mm          |
| Dimensions - width:         | 246,5 mm         |
| Dimensions - height:        | 246.5 mm         |
| Colour rendering index CRI: | >80              |
| Material:                   | РММА             |