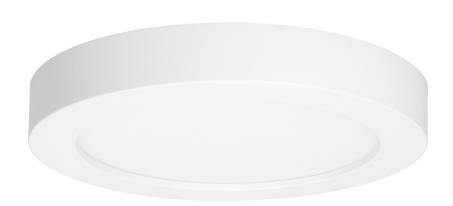

## Surface mounted LED downlight CITY, 20W, 4000K

Marka: Orno | Symbol: OR-OD-6059WLX4 | Ean: 5902560320558

ORNO

## PRODUCT DESCRIPTION

Use of the LED technology guarantees high energy efficiency and long life Can be easily surface mounted Built-in LED driver.

## General information:

| Luminous flux:              | 1400 lm          |
|-----------------------------|------------------|
| Rated power:                | 20 W             |
| Light source:               | LED SMD          |
| Degree of protection (IP):  | 20               |
| Colour temperature:         | 4000             |
| Nominal voltage:            | 230V~, 50Hz      |
| Colour:                     | white            |
| Installation:               | surface mounting |
| Dimensions - depth:         | 34.5 mm          |
| Dimensions - width:         | 246,5 mm         |
| Dimensions - height:        | 246.5 mm         |
| Colour rendering index CRI: | >80              |
| Material:                   | РММА             |