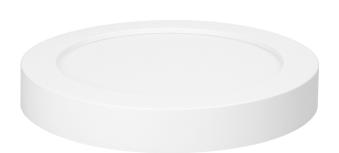

## Surface mounted LED downlight CITY, 20W, 4000K

Marka: Orno | Symbol: OR-OD-6059WLX4 | Ean: 5902560320558

ORNO

## PRODUCT DESCRIPTION

Use of the LED technology guarantees high energy efficiency and long life Can be easily surface mounted Built-in LED driver.

## General information:

| Luminous flux:              | 1400 lm          |
|-----------------------------|------------------|
| Rated power:                | 20 W             |
| Light source:               | LED SMD          |
| Degree of protection (IP):  | 20               |
| Colour temperature:         | 4000             |
| Nominal voltage:            | 230V~, 50Hz      |
| Colour:                     | white            |
| Installation:               | surface mounting |
| Dimensions - depth:         | 34.5 mm          |
| Dimensions - width:         | 246,5 mm         |
| Dimensions - height:        | 246.5 mm         |
| Colour rendering index CRI: | >80              |
| Material:                   | РММА             |