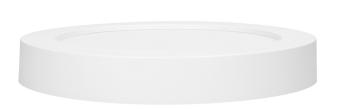

## Surface mounted LED downlight CITY, 20W, 4000K

Marka: Orno | Symbol: OR-OD-6059WLX4 | Ean: 5902560320558

ORNO

## PRODUCT DESCRIPTION

Use of the LED technology guarantees high energy efficiency and long life Can be easily surface mounted Built-in LED driver.

## General information:

| Luminous flux:              | 1400 lm          |
|-----------------------------|------------------|
| Rated power:                | 20 W             |
| Light source:               | LED SMD          |
| Degree of protection (IP):  | 20               |
| Colour temperature:         | 4000             |
| Nominal voltage:            | 230V~, 50Hz      |
| Colour:                     | white            |
| Installation:               | surface mounting |
| Dimensions - depth:         | 34.5 mm          |
| Dimensions - width:         | 246,5 mm         |
| Dimensions - height:        | 246.5 mm         |
| Colour rendering index CRI: | >80              |
| Material:                   | РММА             |