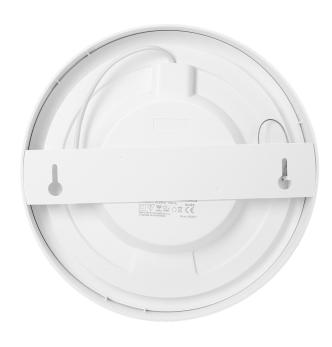

## PRODUCT DESCRIPTION

Use of the LED technology guarantees high energy efficiency and long life Can be easily surface mounted Built-in LED driver.

## General information:

| Luminous flux:              | 1400 lm          |
|-----------------------------|------------------|
| Rated power:                | 20 W             |
| Light source:               | LED SMD          |
| Degree of protection (IP):  | 20               |
| Colour temperature:         | 4000             |
| Nominal voltage:            | 230V~, 50Hz      |
| Colour:                     | white            |
| Installation:               | surface mounting |
| Dimensions - depth:         | 34.5 mm          |
| Dimensions - width:         | 246,5 mm         |
| Dimensions - height:        | 246.5 mm         |
| Colour rendering index CRI: | >80              |
| Material:                   | РММА             |