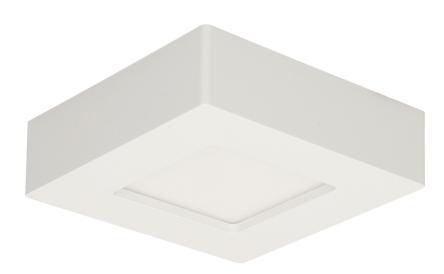

## Surface mounted LED downlight LETI, 9W, 4000K

Marka: Orno | Symbol: OR-OD-6060WLX4 | Ean: 5902560320565

ORNO

## PRODUCT DESCRIPTION

Use of the LED technology guarantees high energy efficiency and long life Can be easily surface mounted Built-in LED driver.

## General information:

| Luminous flux:              | 480 lm           |
|-----------------------------|------------------|
| Rated power:                | 9 W              |
| Light source:               | LED SMD          |
| Degree of protection (IP):  | 20               |
| Colour temperature:         | 4000             |
| Nominal voltage:            | 230V~, 50Hz      |
| Colour:                     | white            |
| Installation:               | surface mounting |
| Dimensions - depth:         | 34.5 mm          |
| Dimensions - width:         | 122 mm           |
| Dimensions - height:        | 122 mm           |
| Colour rendering index CRI: | >80              |
| Material:                   | PMMA             |