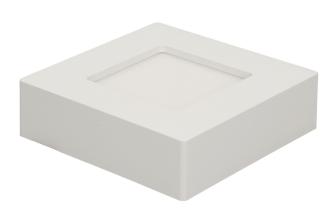

## Surface mounted LED downlight LETI, 9W, 4000K

Marka: Orno | Symbol: OR-OD-6060WLX4 | Ean: 5902560320565

ORNO

## PRODUCT DESCRIPTION

Use of the LED technology guarantees high energy efficiency and long life Can be easily surface mounted Built-in LED driver.

## General information:

| Luminous flux:              | 480 lm           |
|-----------------------------|------------------|
| Rated power:                | 9 W              |
| Light source:               | LED SMD          |
| Degree of protection (IP):  | 20               |
| Colour temperature:         | 4000             |
| Nominal voltage:            | 230V~, 50Hz      |
| Colour:                     | white            |
| Installation:               | surface mounting |
| Dimensions - depth:         | 34.5 mm          |
| Dimensions - width:         | 122 mm           |
| Dimensions - height:        | 122 mm           |
| Colour rendering index CRI: | >80              |
| Material:                   | PMMA             |