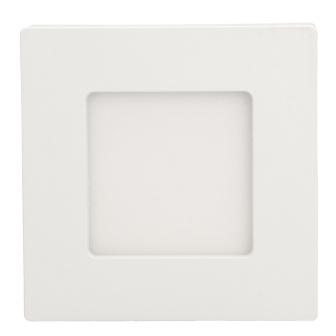

## Surface mounted LED downlight LETI, 9W, 4000K

Marka: Orno | Symbol: OR-OD-6060WLX4 | Ean: 5902560320565

ORNO

## PRODUCT DESCRIPTION

Use of the LED technology guarantees high energy efficiency and long life Can be easily surface mounted Built-in LED driver.

## General information:

| Luminous flux:              | 480 lm           |
|-----------------------------|------------------|
| Rated power:                | 9 W              |
| Light source:               | LED SMD          |
| Degree of protection (IP):  | 20               |
| Colour temperature:         | 4000             |
| Nominal voltage:            | 230V~, 50Hz      |
| Colour:                     | white            |
| Installation:               | surface mounting |
| Dimensions - depth:         | 34.5 mm          |
| Dimensions - width:         | 122 mm           |
| Dimensions - height:        | 122 mm           |
| Colour rendering index CRI: | >80              |
| Material:                   | PMMA             |