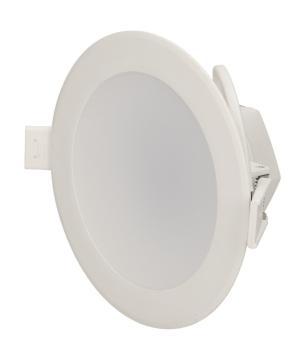

## PRODUCT DESCRIPTION

Use of the LED technology guarantees high energy efficiency and long life Can be easily mounted in a suspended ceiling Built-in LED driver.

## General information:

| Luminous flux:              | 950 lm         |
|-----------------------------|----------------|
| Rated power:                | 12 W           |
| Light source:               | LED SMD        |
| Degree of protection (IP):  | 20             |
| Colour temperature:         | 3000           |
| Nominal voltage:            | 230V~, 50Hz    |
| Colour:                     | white          |
| Installation:               | flush mounting |
| Dimensions - depth:         | 62 mm          |
| Dimensions - width:         | 145 mm         |
| Dimensions - height:        | 145 mm         |
| Colour rendering index CRI: | >80            |
| Material of the lampshade:  | РММА           |
| Material:                   | РММА           |