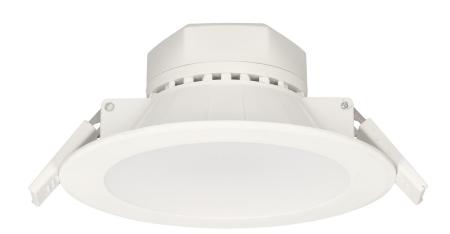

## Flush mounted LED downlight AURA, 12W, 3000K

Marka: Orno | Symbol: OR-OD-6063WLX3 | Ean: 5902560321906

ORNO

## PRODUCT DESCRIPTION

Use of the LED technology guarantees high energy efficiency and long life Can be easily mounted in a suspended ceiling Built-in LED driver.