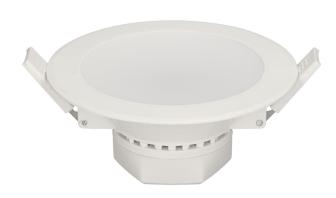

## Flush mounted LED downlight AURA, 12W, 3000K

Marka: Orno | Symbol: OR-OD-6063WLX3 | Ean: 5902560321906

ORNO

## PRODUCT DESCRIPTION

Use of the LED technology guarantees high energy efficiency and long life Can be easily mounted in a suspended ceiling Built-in LED driver.