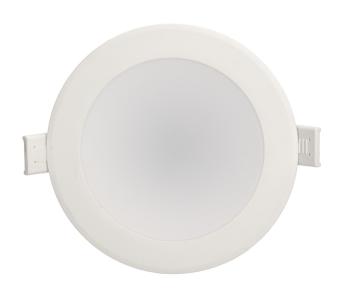

## PRODUCT DESCRIPTION

Use of the LED technology guarantees high energy efficiency and long life Can be easily mounted in a suspended ceiling Built-in LED driver.

## General information:

| Luminous flux:              | 950 lm         |
|-----------------------------|----------------|
| Rated power:                | 12 W           |
| Light source:               | LED SMD        |
| Degree of protection (IP):  | 20             |
| Colour temperature:         | 3000           |
| Nominal voltage:            | 230V~, 50Hz    |
| Colour:                     | white          |
| Installation:               | flush mounting |
| Dimensions - depth:         | 62 mm          |
| Dimensions - width:         | 145 mm         |
| Dimensions - height:        | 145 mm         |
| Colour rendering index CRI: | >80            |
| Material of the lampshade:  | РММА           |
| Material:                   | РММА           |