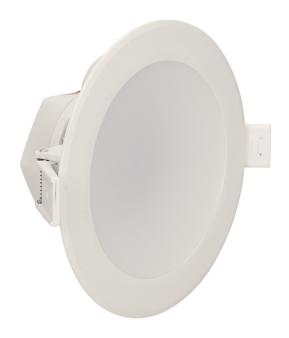

## Flush mounted LED downlight AURA, 12W, 3000K

Marka: Orno | Symbol: OR-OD-6063WLX3 | Ean: 5902560321906

ORNO

## PRODUCT DESCRIPTION

Use of the LED technology guarantees high energy efficiency and long life Can be easily mounted in a suspended ceiling Built-in LED driver.