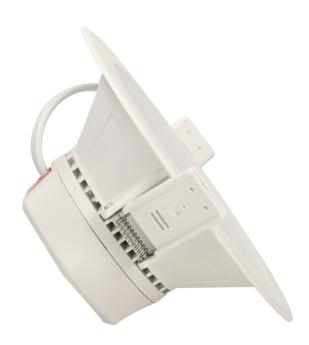

## PRODUCT DESCRIPTION

Use of the LED technology guarantees high energy efficiency and long life Can be easily mounted in a suspended ceiling Built-in LED driver.

## General information:

| Luminous flux:              | 950 lm         |
|-----------------------------|----------------|
| Rated power:                | 12 W           |
| Light source:               | LED SMD        |
| Degree of protection (IP):  | 20             |
| Colour temperature:         | 3000           |
| Nominal voltage:            | 230V~, 50Hz    |
| Colour:                     | white          |
| Installation:               | flush mounting |
| Dimensions - depth:         | 62 mm          |
| Dimensions - width:         | 145 mm         |
| Dimensions - height:        | 145 mm         |
| Colour rendering index CRI: | >80            |
| Material of the lampshade:  | РММА           |
| Material:                   | РММА           |