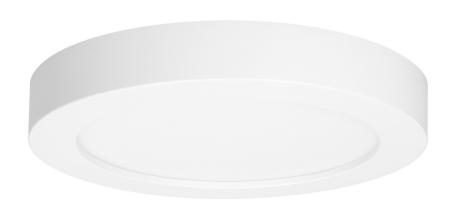

## Surface mounted LED downlight CITY, 24W, 4000K

Marka: Orno | Symbol: OR-OD-6074WLX4 | Ean: 5902560325355

ORNO

## PRODUCT DESCRIPTION

Use of the LED technology guarantees high energy efficiency and long life Can be easily surface mounted Built-in LED driver.

## General information:

| Luminous flux:              | 1900 lm          |
|-----------------------------|------------------|
| Rated power:                | 24 W             |
| Light source:               | LED SMD          |
| Degree of protection (IP):  | 20               |
| Colour temperature:         | 4000             |
| Nominal voltage:            | 230V~, 50Hz      |
| Colour:                     | white            |
| Installation:               | surface mounting |
| Dimensions - depth:         | 34.5 mm          |
| Dimensions - width:         | 246,5 mm         |
| Dimensions - height:        | 246.5 mm         |
| Colour rendering index CRI: | >80              |
| Material:                   | PMMA             |