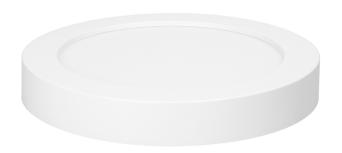

## Surface mounted LED downlight CITY, 24W, 4000K

Marka: Orno | Symbol: OR-OD-6074WLX4 | Ean: 5902560325355

ORNO

## PRODUCT DESCRIPTION

Use of the LED technology guarantees high energy efficiency and long life Can be easily surface mounted Built-in LED driver.

## General information:

| Luminous flux:              | 1900 lm          |
|-----------------------------|------------------|
| Rated power:                | 24 W             |
| Light source:               | LED SMD          |
| Degree of protection (IP):  | 20               |
| Colour temperature:         | 4000             |
| Nominal voltage:            | 230V~, 50Hz      |
| Colour:                     | white            |
| Installation:               | surface mounting |
| Dimensions - depth:         | 34.5 mm          |
| Dimensions - width:         | 246,5 mm         |
| Dimensions - height:        | 246.5 mm         |
| Colour rendering index CRI: | >80              |
| Material:                   | PMMA             |