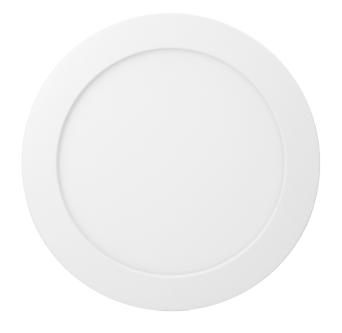

## Surface mounted LED downlight CITY, 24W, 4000K

Marka: Orno | Symbol: OR-OD-6074WLX4 | Ean: 5902560325355

ORNO

## PRODUCT DESCRIPTION

Use of the LED technology guarantees high energy efficiency and long life Can be easily surface mounted Built-in LED driver.

## General information:

| Luminous flux:              | 1900 lm          |
|-----------------------------|------------------|
| Rated power:                | 24 W             |
| Light source:               | LED SMD          |
| Degree of protection (IP):  | 20               |
| Colour temperature:         | 4000             |
| Nominal voltage:            | 230V~, 50Hz      |
| Colour:                     | white            |
| Installation:               | surface mounting |
| Dimensions - depth:         | 34.5 mm          |
| Dimensions - width:         | 246,5 mm         |
| Dimensions - height:        | 246.5 mm         |
| Colour rendering index CRI: | >80              |
| Material:                   | PMMA             |