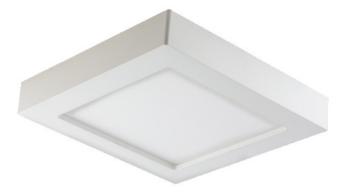

## Surface mounted LED downlight LETI, 24W, 4000K

Marka: Orno | Symbol: OR-OD-6075WLX4 | Ean: 5902560325416

(T

## PRODUCT DESCRIPTION

Use of the LED technology guarantees high energy efficiency and long life Can be easily surface mounted Built-in LED driver.