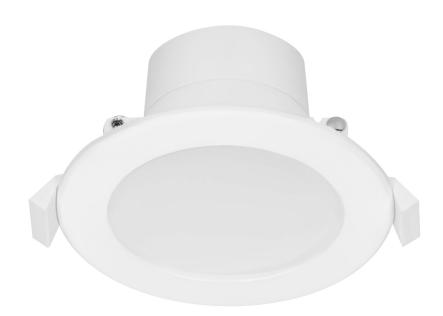

## PRODUCT DESCRIPTION

Downlight LED ceiling luminaire with built-in power supply, designed for flush mounting for instance in suspended ceilings. The modern SMD LEDs used in the luminaire guarantee high energy efficiency and long life of the device.