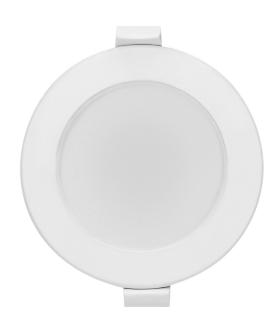

## PRODUCT DESCRIPTION

Downlight LED ceiling luminaire with built-in power supply, designed for flush mounting for instance in suspended ceilings. The modern SMD LEDs used in the luminaire guarantee high energy efficiency and long life of the device.