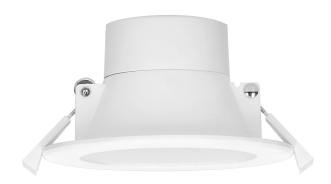

## PRODUCT DESCRIPTION

Downlight LED ceiling luminaire with built-in power supply, designed for flush mounting for instance in suspended ceilings. The modern SMD LEDs used in the luminaire guarantee high energy efficiency and long life of the device.