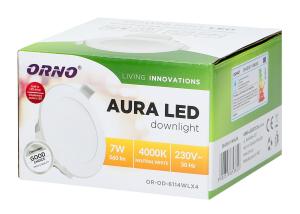

## Flush mounted LED downlight AURA, 7W, 4000K

Marka: Orno | Symbol: OR-OD-6114WLX4 | Ean: 5900378653820

ORNO

## General information:

| Luminous flux:              | 560 lm         |
|-----------------------------|----------------|
| Rated power:                | 7 W            |
| Light source:               | LED SMD        |
| Degree of protection (IP):  | 20             |
| Colour temperature:         | 4000           |
| Nominal voltage:            | 230V~, 50Hz    |
| Colour:                     | white          |
| Installation:               | flush mounting |
| Dimensions - depth:         | 53 mm          |
| Dimensions - width:         | 95 mm          |
| Dimensions - height:        | 95 mm          |
| Colour rendering index CRI: | >80            |
| Material of the lampshade:  | РММА           |
| Material:                   | РММА           |