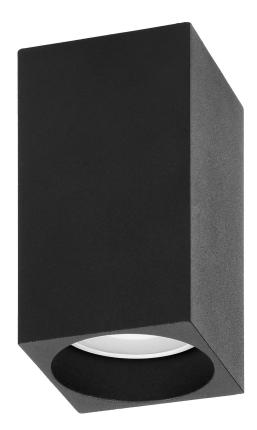

## BARBRA DLS GU10 downlight, ceiling light, 50W, square, black

€

Marka: Orno | Symbol: OR-OD-6142BGU10 | Ean: 5908254800795

## PRODUCT DESCRIPTION

Surface-mounted downlight is a point light suitable for ceilings. It features both, minimalist and innovative design which helps to highlight modern elements of residential and commercial interiors.

## General information:

| Rated power:               | 50 W             |
|----------------------------|------------------|
| Light source:              | GU10             |
| Degree of protection (IP): | 20               |
| Nominal voltage:           | 230V~, 50Hz      |
| Colour:                    | black            |
| Installation:              | surface mounting |
| Dimensions - depth:        | 100 mm           |
| Dimensions - width:        | 56 mm            |
| Dimensions - height:       | 56 mm            |
| Base / holder:             | GU10             |
| Material:                  | aluminum         |