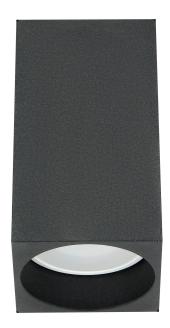

## BARBRA DLS GU10 downlight, ceiling light, 50W, square, black

€

Marka: Orno | Symbol: OR-OD-6142BGU10 | Ean: 5908254800795

## PRODUCT DESCRIPTION

Surface-mounted downlight is a point light suitable for ceilings. It features both, minimalist and innovative design which helps to highlight modern elements of residential and commercial interiors.

## General information:

| Rated power:               | 50 W             |
|----------------------------|------------------|
| Light source:              | GU10             |
| Degree of protection (IP): | 20               |
| Nominal voltage:           | 230V~, 50Hz      |
| Colour:                    | black            |
| Installation:              | surface mounting |
| Dimensions - depth:        | 100 mm           |
| Dimensions - width:        | 56 mm            |
| Dimensions - height:       | 56 mm            |
| Base / holder:             | GU10             |
| Material:                  | aluminum         |