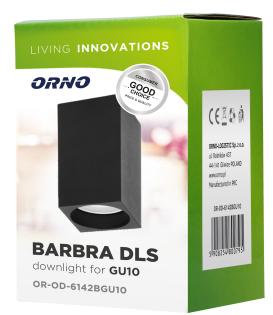

## BARBRA DLS GU10 downlight, ceiling light, 50W, square, black

€

Marka: Orno | Symbol: OR-OD-6142BGU10 | Ean: 5908254800795