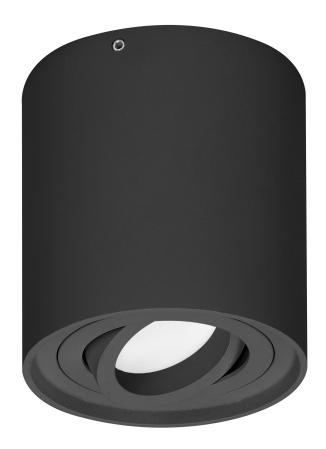

## CAROLIN DLR GU10 downlight, ceiling light, 35W, round, black

Marka: Orno | Symbol: OR-OD-6146BGU10 | Ean: 5908254800870

ORNO

## PRODUCT DESCRIPTION

Surface-mounted downlight is a rotary point light suitable for ceilings. It features both, minimalist and innovative design which helps to highlight modern elements of residential and commercial interiors.

## General information:

| Rated power:               | 35 W                          |
|----------------------------|-------------------------------|
| Light source:              | GU10                          |
| Degree of protection (IP): | 20                            |
| Nominal voltage:           | 230V~, 50Hz                   |
| Colour:                    | black                         |
| Installation:              | surface mounting              |
| Dimensions - depth:        | 105 mm                        |
| Dimensions - width:        | 96 mm                         |
| Dimensions - height:       | 96 mm                         |
| Other features:            | adjustment of light direction |
| Base / holder:             | E27                           |
| Material:                  | aluminium                     |