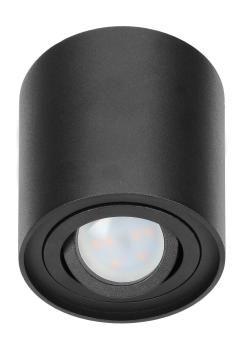

## PRODUCT DESCRIPTION

Surface-mounted downlight is a rotary point light suitable for ceilings. It features both, minimalist and innovative design which helps to highlight modern elements of residential and commercial interiors.

## General information:

| Rated power:               | 35 W                          |
|----------------------------|-------------------------------|
| Light source:              | GU10                          |
| Degree of protection (IP): | 20                            |
| Nominal voltage:           | 230V~, 50Hz                   |
| Colour:                    | black                         |
| Installation:              | surface mounting              |
| Dimensions - depth:        | 105 mm                        |
| Dimensions - width:        | 96 mm                         |
| Dimensions - height:       | 96 mm                         |
| Other features:            | adjustment of light direction |
| Base / holder:             | E27                           |
| Material:                  | aluminium                     |