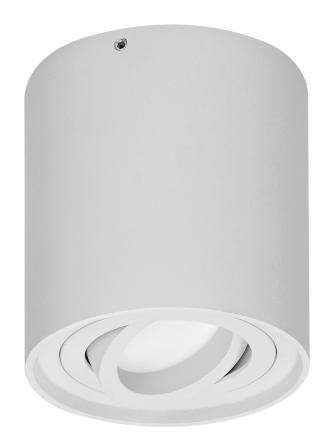

## CAROLIN DLR GU10 downlight, ceiling light, 35W, round, white

Marka: Orno | Symbol: OR-OD-6146WGU10 | Ean: 5908254800863

## PRODUCT DESCRIPTION

Surface-mounted downlight is a rotary point light suitable for ceilings. It features both, minimalist and innovative design which helps to highlight modern elements of residential and commercial interiors.