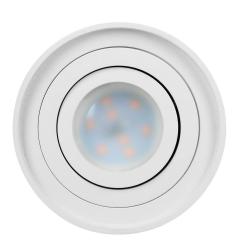

## CAROLIN DLR GU10 downlight, ceiling light, 35W, round, white

Marka: Orno | Symbol: OR-OD-6146WGU10 | Ean: 5908254800863

## PRODUCT DESCRIPTION

Surface-mounted downlight is a rotary point light suitable for ceilings. It features both, minimalist and innovative design which helps to highlight modern elements of residential and commercial interiors.