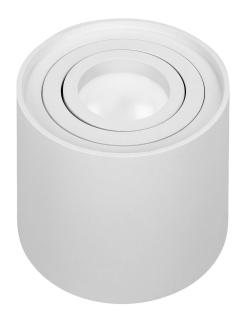

## CAROLIN DLR GU10 downlight, ceiling light, 35W, round, white

Marka: Orno | Symbol: OR-OD-6146WGU10 | Ean: 5908254800863

## PRODUCT DESCRIPTION

Surface-mounted downlight is a rotary point light suitable for ceilings. It features both, minimalist and innovative design which helps to highlight modern elements of residential and commercial interiors.