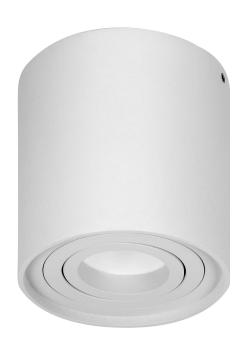

## CAROLIN DLR GU10 downlight, ceiling light, 35W, round, white

Marka: Orno | Symbol: OR-OD-6146WGU10 | Ean: 5908254800863

## PRODUCT DESCRIPTION

Surface-mounted downlight is a rotary point light suitable for ceilings. It features both, minimalist and innovative design which helps to highlight modern elements of residential and commercial interiors.