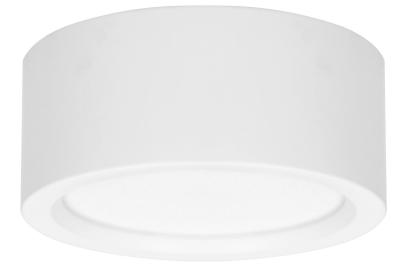

## Downlight SIREMO LED 18W, 1440lm, IP20, 4000K, white

Marka: Orno | Symbol: OR-OD-6162WL4 | Ean: 5908254802553

## PRODUCT DESCRIPTION

Surface-mounted downlight fixture is a type of light suitable for ceilings. It features both, minimalist and innovative design which helps to highlight modern elements of residential and commercial interiors. The use of modern LED SMD diodes guarantees high energy efficiency and long service life of the lamp. Material: PC + metal fixture.