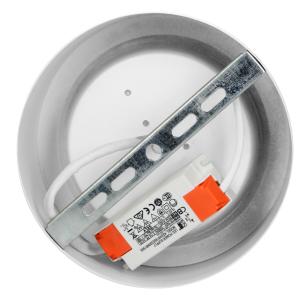

## PRODUCT DESCRIPTION

Surface-mounted downlight fixture is a type of light suitable for ceilings. It features both, minimalist and innovative design which helps to highlight modern elements of residential and commercial interiors. The use of modern LED SMD diodes guarantees high energy efficiency and long service life of the lamp. Material: PC + metal fixture.