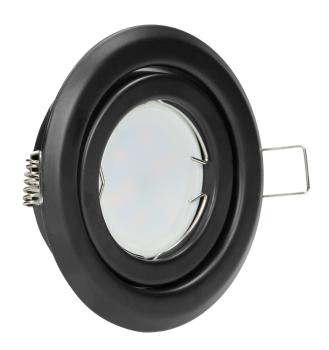

## SUTRI RM decorative frame for spotlight, MR16/GU10 max 50W, round, adjustable light beam, black

Marka: Orno | Symbol: OR-OD-6176/B | Ean: 5908254805424

## **PRODUCT DESCRIPTION**

SUTRI RM a decorative, round frame for spotlight, that can be installed in suspended ceilings of cardboardgypsum type. Its simple and minimalistic look is suitable for homes, residential buildings, hotels, offices, commercial areas, etc. The frame is suitable for GU10 and Gx5.3 base (not included) of max. rated power of 50W. The light direction is either fixed or adjustable (depending on the model). This decorative frame is made of steel and it is available in white, black and satin.