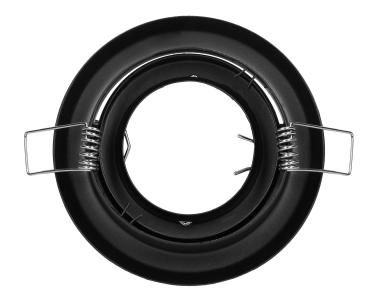

## SUTRI RM decorative frame for spotlight, MR16/GU10 max 50W, round, adjustable light beam, black

Marka: Orno | Symbol: OR-OD-6176/B | Ean: 5908254805424

## **PRODUCT DESCRIPTION**

SUTRI RM a decorative, round frame for spotlight, that can be installed in suspended ceilings of cardboardgypsum type. Its simple and minimalistic look is suitable for homes, residential buildings, hotels, offices, commercial areas, etc. The frame is suitable for GU10 and Gx5.3 base (not included) of max. rated power of 50W. The light direction is either fixed or adjustable (depending on the model). This decorative frame is made of steel and it is available in white, black and satin.

## General information:

| Rated power:               | max 50 W          |
|----------------------------|-------------------|
| Light source:              | GU10              |
| Degree of protection (IP): | 20                |
| Nominal voltage:           | 230V~, 50Hz / 12V |
| Colour:                    | black             |
| Installation:              | flush mounting    |
| Dimensions - depth:        | 24 mm             |
| Mounting hole dimensions:  | 77mm              |