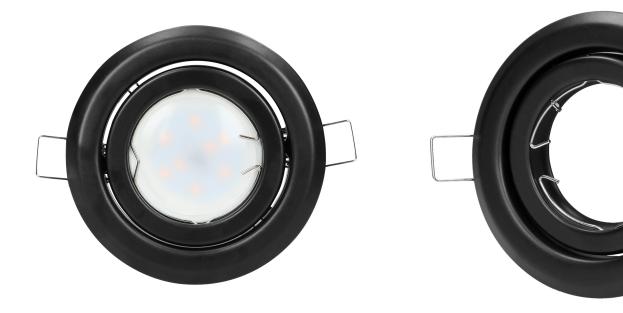

## SUTRI RM decorative frame for spotlight, MR16/GU10 max 50W, round, adjustable light beam, black

Marka: Orno | Symbol: OR-OD-6176/B | Ean: 5908254805424

## **PRODUCT DESCRIPTION**

SUTRI RM a decorative, round frame for spotlight, that can be installed in suspended ceilings of cardboardgypsum type. Its simple and minimalistic look is suitable for homes, residential buildings, hotels, offices, commercial areas, etc. The frame is suitable for GU10 and Gx5.3 base (not included) of max. rated power of 50W. The light direction is either fixed or adjustable (depending on the model). This decorative frame is made of steel and it is available in white, black and satin.