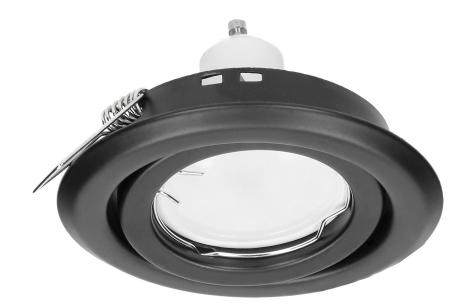

## SUTRI RM decorative frame for spotlight, MR16/GU10 max 50W, round, adjustable light beam, black

Marka: Orno | Symbol: OR-OD-6176/B | Ean: 5908254805424

## **PRODUCT DESCRIPTION**

SUTRI RM a decorative, round frame for spotlight, that can be installed in suspended ceilings of cardboardgypsum type. Its simple and minimalistic look is suitable for homes, residential buildings, hotels, offices, commercial areas, etc. The frame is suitable for GU10 and Gx5.3 base (not included) of max. rated power of 50W. The light direction is either fixed or adjustable (depending on the model). This decorative frame is made of steel and it is available in white, black and satin.