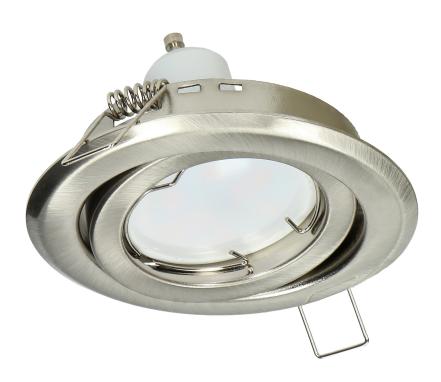

## SUTRI RM decorative frame for spotlight, MR16/GU10 max 50W, round, adjustable light beam, satin

Marka: Orno | Symbol: OR-OD-6176/N | Ean: 5908254805431

ORNO

## PRODUCT DESCRIPTION

SUTRI RM a decorative, round frame for spotlight, that can be installed in suspended ceilings of cardboard-gypsum type. Its simple and minimalistic look is suitable for homes, residential buildings, hotels, offices, commercial areas, etc. The frame is suitable for GU10 and Gx5.3 base (not included) of max. rated power of 50W. The light direction is either fixed or adjustable (depending on the model). This decorative frame is made of steel and it is available in white, black and satin.