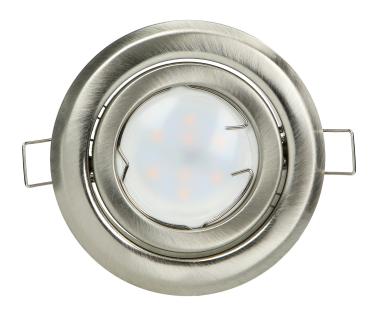

## SUTRI RM decorative frame for spotlight, MR16/GU10 max 50W, round, adjustable light beam, satin

Marka: Orno | Symbol: OR-OD-6176/N | Ean: 5908254805431

ORNO

## PRODUCT DESCRIPTION

SUTRI RM a decorative, round frame for spotlight, that can be installed in suspended ceilings of cardboard-gypsum type. Its simple and minimalistic look is suitable for homes, residential buildings, hotels, offices, commercial areas, etc. The frame is suitable for GU10 and Gx5.3 base (not included) of max. rated power of 50W. The light direction is either fixed or adjustable (depending on the model). This decorative frame is made of steel and it is available in white, black and satin.