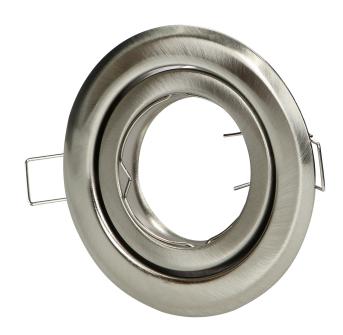

## PRODUCT DESCRIPTION

SUTRI RM a decorative, round frame for spotlight, that can be installed in suspended ceilings of cardboard-gypsum type. Its simple and minimalistic look is suitable for homes, residential buildings, hotels, offices, commercial areas, etc. The frame is suitable for GU10 and Gx5.3 base (not included) of max. rated power of 50W. The light direction is either fixed or adjustable (depending on the model). This decorative frame is made of steel and it is available in white, black and satin.

## General information:

| Rated power:               | max 50 W          |
|----------------------------|-------------------|
| Light source:              | GU10              |
| Degree of protection (IP): | 20                |
| Nominal voltage:           | 230V~, 50Hz / 12V |
| Colour:                    | satin             |
| Installation:              | flush mounting    |
| Dimensions - depth:        | 24 mm             |
| Mounting hole dimensions:  | 77mm              |