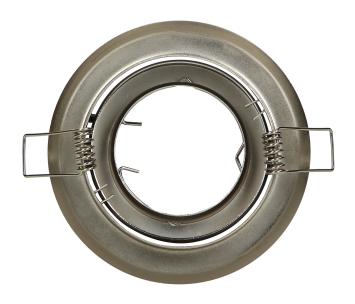

## PRODUCT DESCRIPTION

SUTRI RM a decorative, round frame for spotlight, that can be installed in suspended ceilings of cardboard-gypsum type. Its simple and minimalistic look is suitable for homes, residential buildings, hotels, offices, commercial areas, etc. The frame is suitable for GU10 and Gx5.3 base (not included) of max. rated power of 50W. The light direction is either fixed or adjustable (depending on the model). This decorative frame is made of steel and it is available in white, black and satin.

## General information:

| Rated power:               | max 50 W          |
|----------------------------|-------------------|
| Light source:              | GU10              |
| Degree of protection (IP): | 20                |
| Nominal voltage:           | 230V~, 50Hz / 12V |
| Colour:                    | satin             |
| Installation:              | flush mounting    |
| Dimensions - depth:        | 24 mm             |
| Mounting hole dimensions:  | 77mm              |