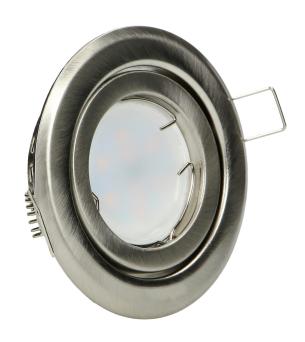

## SUTRI RM decorative frame for spotlight, MR16/GU10 max 50W, round, adjustable light beam, satin

Marka: Orno | Symbol: OR-OD-6176/N | Ean: 5908254805431

ORNO

## PRODUCT DESCRIPTION

SUTRI RM a decorative, round frame for spotlight, that can be installed in suspended ceilings of cardboard-gypsum type. Its simple and minimalistic look is suitable for homes, residential buildings, hotels, offices, commercial areas, etc. The frame is suitable for GU10 and Gx5.3 base (not included) of max. rated power of 50W. The light direction is either fixed or adjustable (depending on the model). This decorative frame is made of steel and it is available in white, black and satin.