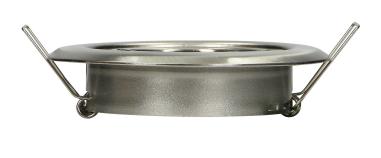

## PRODUCT DESCRIPTION

SUTRI RM a decorative, round frame for spotlight, that can be installed in suspended ceilings of cardboard-gypsum type. Its simple and minimalistic look is suitable for homes, residential buildings, hotels, offices, commercial areas, etc. The frame is suitable for GU10 and Gx5.3 base (not included) of max. rated power of 50W. The light direction is either fixed or adjustable (depending on the model). This decorative frame is made of steel and it is available in white, black and satin.

## General information:

| Rated power:               | max 50 W          |
|----------------------------|-------------------|
| Light source:              | GU10              |
| Degree of protection (IP): | 20                |
| Nominal voltage:           | 230V~, 50Hz / 12V |
| Colour:                    | satin             |
| Installation:              | flush mounting    |
| Dimensions - depth:        | 24 mm             |
| Mounting hole dimensions:  | 77mm              |